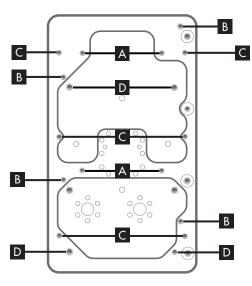

## HOLE DIAGRAM

- 6x 6x M3x14mm phillips pan head screw (Blueshape/RED)
- 4x M3x12mm phillips pan head screw (Anton Bauer)
- 4x 4x M3x8mm phillips pan head (IDX/Swit)
- 4x 4x M3x8mm phillips flat head (Swit/JetPack)

For attaching to battery mount find appropriate threaded holes by using the Hole Chart below. Insert and tighten Phillips Head Screws into corresponding hole as shown on Hole Diagram.

#### **HOLE CHART**

- A= Swit/IDX V-Mount/WC V-Mount
- B= A/Bauer QRC/WC Gold Mount
- C= RED/Blueshape
- D= Swit/Jetpack