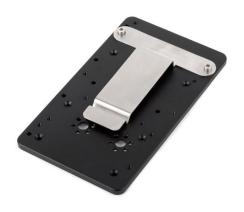

### INSTALLATION

For attaching to battery mount find appropriate threaded holes by using the Hole Chart below. Insert and tighten Phillips Head Screws into corresponding hole as shown on Hole Diagram.