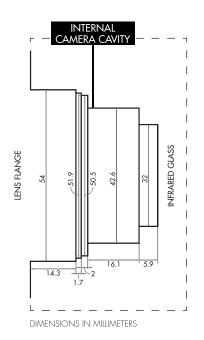

## Maximum Lens Rear Shape for Pocket 6K PL Mod

While the vast majority of modern, s35mm lenses are compatible, lenses with a rear protrusion longer than 40mm, measured from the PL flange, are not compatible and other lenses may not fit due to the shape of the original Blackmagic 6K body design.

Use this diagram to see the maximum lens rear shape and measure the rear portion of your lens for confirmation.

## DIAGRAM