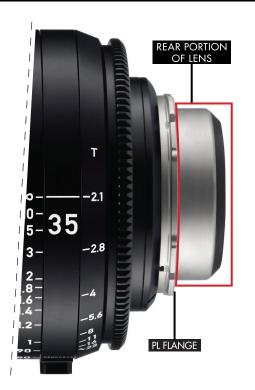

## Maximum Lens Rear Shape for Pocket 6K PL Mod

While the vast majority of modern, s35mm lenses are compatible, lenses with a rear protrusion longer than 40mm, measured from the PL flange, are not compatible and other lenses may not fit due to the shape of the original Blackmagic 6K body design.

Use this diagram to see the maximum lens rear shape and measure the rear portion of your lens for confirmation.