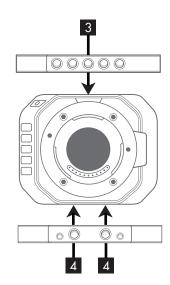

## INSTALLATION

- 1. Locate 1/4-20 Holes on Camera.
- 2. Align Top Plate with 1/4-20 Hole on camera.

- 3. Using the and 1/4-20 socket cap tighten Top Plate to camera.
- 4. Repeat for Bottom Plate.

- 5. Select Left Side Plate and locate M3 Holes on side of both Top and Bottom Plates.
- With larger holes facing towards front of camera align Socket Cap Holes on Side Plate with M3 Holes.

- 7. Using the (4) M3x10mm socket caps tighten Side Plate to Top and Bottom Plates.
- 8. Repeat for Right Side Plate.