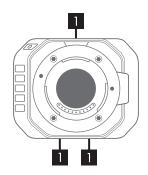

## INSTALLATION

- 1. Locate 1/4-20 Holes on Camera.
- 2. Align Top Plate with 1/4-20 Hole on camera.

- 3. Using the and 1/4-20 socket cap tighten Top Plate to camera.
- 4. Repeat for Bottom Plate.

- 5. Select Left Side Plate and locate M3 Holes on side of both Top and Bottom Plates.
- With larger holes facing towards front of camera align Socket Cap Holes on Side Plate with M3 Holes.