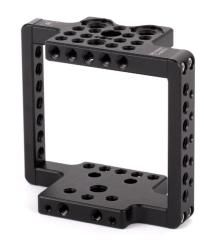

## WOODEN CAMERA® MICRO CAGE (BMMCC, BMMSC)

## INSTALLATION

- 1. Locate 1/4-20 Holes on Camera.
- 2. Align Top Plate with 1/4-20 Hole on camera.

- 3. Using the and 1/4-20 socket cap tighten Top Plate to camera.
- 4. Repeat for Bottom Plate.

- 5. Select Left Side Plate and locate M3 Holes on side of both Top and Bottom Plates.
- With larger holes facing towards front of camera align Socket Cap Holes on Side Plate with M3 Holes.

- 7. Using the (4) M3x10mm socket caps tighten Side Plate to Top and Bottom Plates.
- 8. Repeat for Right Side Plate.