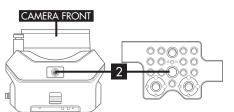

## INSTALLATION

- 1. Locate 1/4-20 Holes on Camera.
- 2. Align Top Plate with 1/4-20 Hole on camera.

- 3. Using the and 1/4-20 socket cap tighten Top Plate to camera.
- 4. Repeat for Bottom Plate.

- 5. Select Left Side Plate and locate M3 Holes on side of both Top and Bottom Plates.
- With larger holes facing towards front of camera align Socket Cap Holes on Side Plate with M3 Holes.