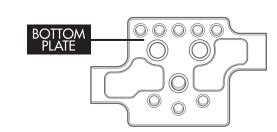

## INSTALLATION

- 1. Locate 1/4-20 Holes on Camera.
- 2. Align Top Plate with 1/4-20 Hole on camera.

- 3. Using the and 1/4-20 socket cap tighten Top Plate to camera.
- 4. Repeat for Bottom Plate.

- 5. Select Left Side Plate and locate M3 Holes on side of both Top and Bottom Plates.
- With larger holes facing towards front of camera align Socket Cap Holes on Side Plate with M3 Holes.

- 7. Using the (4) M3x10mm socket caps tighten Side Plate to Top and Bottom Plates.
- 8. Repeat for Right Side Plate.