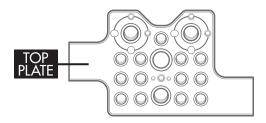

## INSTALLATION

- 1. Locate 1/4-20 Holes on Camera.
- 2. Align Top Plate with 1/4-20 Hole on camera.

- 3. Using the and 1/4-20 socket cap tighten Top Plate to camera.
- 4. Repeat for Bottom Plate.

- 5. Select Left Side Plate and locate M3 Holes on side of both Top and Bottom Plates.
- With larger holes facing towards front of camera align Socket Cap Holes on Side Plate with M3 Holes.