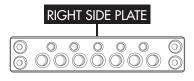

- 7. Using the (4) M3x10mm socket caps tighten Side Plate to Top and Bottom Plates.
- 8. Repeat for Right Side Plate.