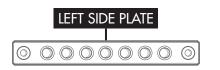

## INSTALLATION

- 1. Locate 1/4-20 Holes on Camera.
- 2. Align Top Plate with 1/4-20 Hole on camera.

- 3. Using the and 1/4-20 socket cap tighten Top Plate to camera.
- 4. Repeat for Bottom Plate.

- 5. Select Left Side Plate and locate M3 Holes on side of both Top and Bottom Plates.
- With larger holes facing towards front of camera align Socket Cap Holes on Side Plate with M3 Holes.