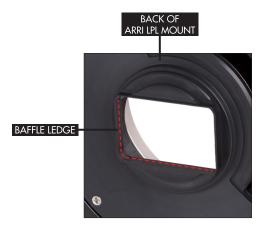

## 1.5mm allen wrench Anti-Reflection Tape

- 1. Locate the baffle on the back of the LPL mount.
- Peel back a small portion of the tan backing from the tape – do not remove backing entirely.

- Slowly attach the tape to the baffle ledge. Hold the ledge between your fingers with one hand and apply pressure with the other.
- 4. As you apply through the corners, use the included allen wrench to press the tape firmly into the corner before continuing.
- 5. Continue steps 3 and 4 until the entire baffle ledge is covered.