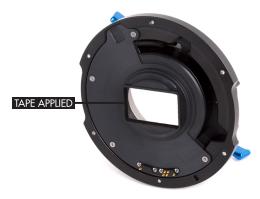

## 1.5mm allen wrench Anti-Reflection Tape

- 1. Locate the baffle on the back of the LPL mount.
- Peel back a small portion of the tan backing from the tape – do not remove backing entirely.

- Slowly attach the tape to the baffle ledge. Hold the ledge between your fingers with one hand and apply pressure with the other.
- 4. As you apply through the corners, use the included allen wrench to press the tape firmly into the corner before continuing.
- 5. Continue steps 3 and 4 until the entire baffle ledge is covered.