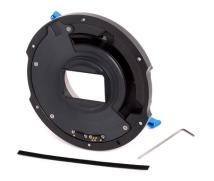

## 1.5mm allen wrench Anti-Reflection Tape

- 1. Locate the baffle on the back of the LPL mount.
- Peel back a small portion of the tan backing from the tape – do not remove backing entirely.

- Slowly attach the tape to the baffle ledge. Hold the ledge between your fingers with one hand and apply pressure with the other.
- 4. As you apply through the corners, use the included allen wrench to press the tape firmly into the corner before continuing.
- 5. Continue steps 3 and 4 until the entire baffle ledge is covered.