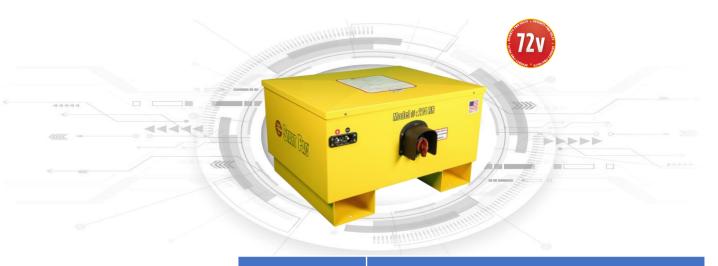

#### **BATTERIES**

214RR -RBS 72V Le

72V Lead-acid replacement battery SET (6x12V)