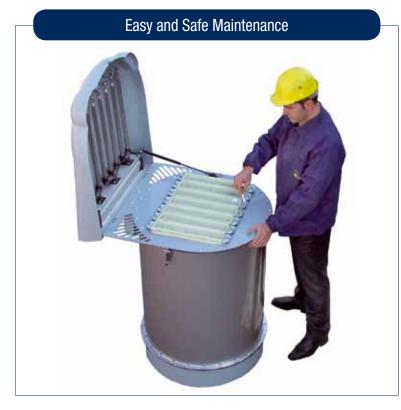

## **Features**

- Standard 304 Stainless Steel Body
- Cleaning system integrated in weather protection cover
- Filter element fixing clamps remain attached to Dust Collector during element removal
- Maintenance height 3 ft
- Integrated body flange
- Rounded cover
- High efficiency filter media

## **Benefits**

- Reduced maintenance cost in time due to ease of maintenance;
- Easy and safe access to cartridge removal;
- No special tools required;
- Assembled in USA.

Maintenance-Free Air Jet Cleaning Unit Integrated Inside Weather Protection Cover