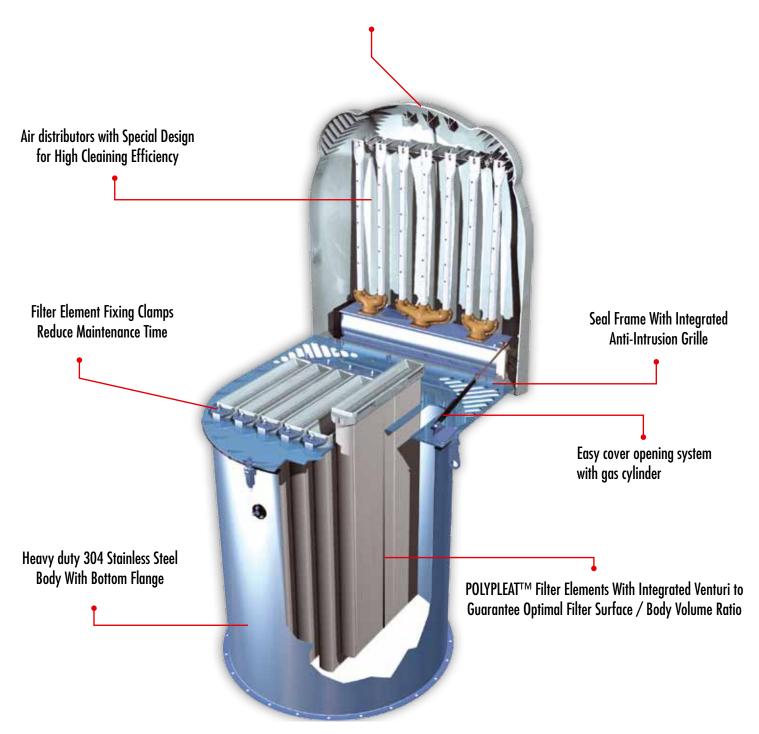

SILOTOP<sup>™</sup> is a cylindrically shaped dust collector for venting of pneumatically filled silos. The stainless steel body contains vertically mounted, POLYPLEAT<sup>™</sup> filter elements.

The air jet cleaning system is integrated in the hinged weather protection cover.

Dust separated from the air flow by special POLYPLEAT<sup>™</sup> filter elements drops back into the silo after an integrated automatic pulse jet cleaning system inside the weather protection cover has removed it from the filter elements. Originally designed for cement and similar materials, SILOTOP<sup>™</sup> can be used with any dust generating material as long as it is dry and does not pack under pressure.

## **Features**

- Standard 304 Stainless Steel Body
- Cleaning system integrated in weather protection cover
- Filter element fixing clamps remain attached to Dust Collector during element removal
- Maintenance height 3 ft
- Integrated body flange
- Rounded cover
- High efficiency filter media