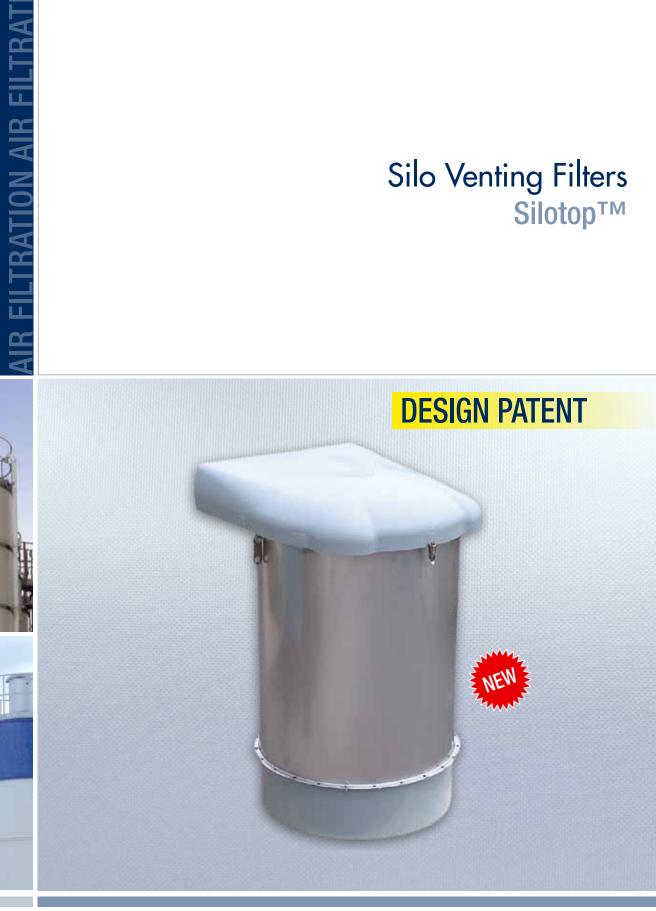

SILOTOP<sup>™</sup> is a cylindrically shaped dust collector for venting of pneumatically filled silos. The stainless steel body contains vertically mounted, POLYPLEAT<sup>™</sup> filter elements.

The air jet cleaning system is integrated in the hinged weather protection cover.

Dust separated from the air flow by special POLYPLEAT<sup>™</sup> filter elements drops back into the silo after an integrated automatic pulse jet cleaning system inside the weather protection cover has removed it from the filter elements. Originally designed for cement and similar materials, SILOTOP<sup>™</sup> can be used with any dust generating material as long as it is dry and does not pack under pressure.