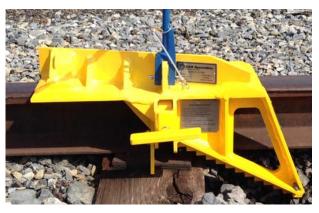

### **Description:**

A derail is a device that will derail any railroad rolling stock, including mainline locomotives. Employees working on or around the track with nearby rolling stock, must be protected by a derail. As the flange of the train wheel comes in contact with the derail, it lifts the wheel and deflects it away from the rail head, and thus, the wheels are halted by becoming imbedded in the track ballast.

#### **Features:**

- Covers 75-141lb Rail
- Easy Installation
- Can be Padlocked to Rail Head
- Made from High Strength Steel
- Sits 2-7/8" Above Railhead
- Complete with Flag and Staff
- Other Derail Colors Available Upon Request