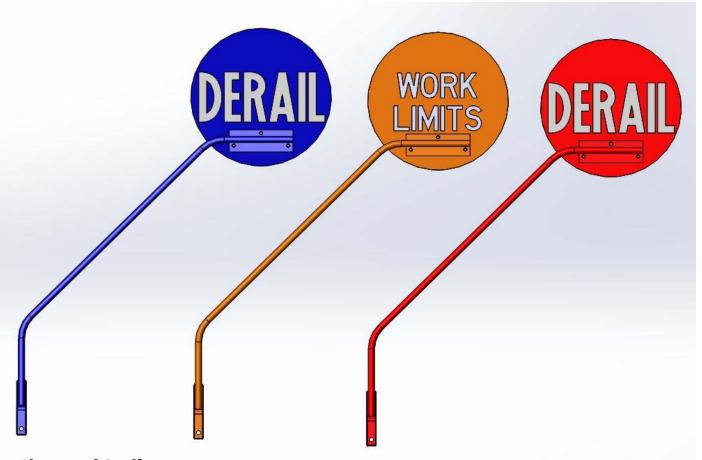

## Flags and Staffs:

- Economical, Lightweight, and Quickly Installed
- Each Staff Assembly is Equipped with a Quick Release Pin
- Two Sided High Reflectorized Background and Letters
- Padlock Available; Call for Details
- Custom Flags Available Upon Request

### **Ordering Information:**

| Part #        | Description                 | Color  | Flag Part # | Staff Part # | Quick Release Pin # |
|---------------|-----------------------------|--------|-------------|--------------|---------------------|
| 898020-103-01 | Staff Assembly, Derail      | Blue   | 898020-027  | 898020-103B  | 898020-056X         |
| 898020-103-02 | Staff Assembly, Work Limits | Orange | 898020-037  | 898020-103RG | 898020-056X         |
| 898020-103-03 | Staff Assembly, Red         | Red    | 898020-054  | 898020-103RD | 898020-056X         |
| 898020-058    | Padlock                     | -      | -           | -            | -                   |