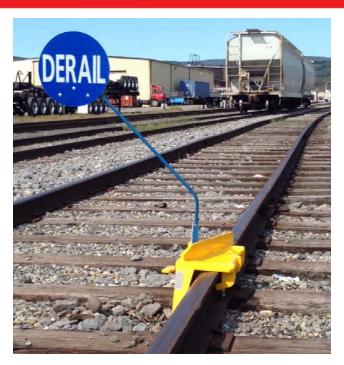

### **Description:**

A derail is a device that will derail any railroad rolling stock, including mainline locomotives. Employees working on or around the track with nearby rolling stock, must be protected by a derail. As the flange of the train wheel comes in contact with the derail, it lifts the wheel and deflects it away from the rail head, and thus, the wheels are halted by becoming imbedded in the track ballast.

#### **Features:**

- Covers 75-141lb Rail
- Easy Installation
- Can be Padlocked to Rail Head
- Made from High Strength Steel
- Sits 2-7/8" Above Railhead
- Complete with Flag and Staff
- Other Derail Colors Available Upon Request

## Flags and Staffs:

- Economical, Lightweight, and Quickly Installed
- Each Staff Assembly is Equipped with a Quick Release Pin
- Two Sided High Reflectorized Background and Letters
- Padlock Available; Call for Details
- Custom Flags Available Upon Request