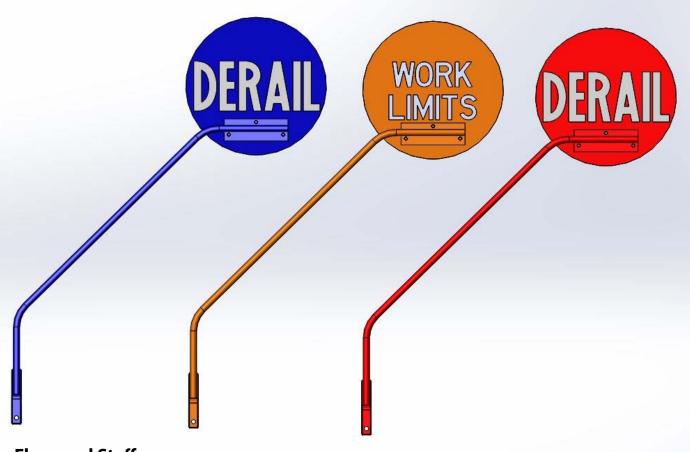

## **Flags and Staffs:**

- Economical, Lightweight, and Quickly Installed
- Each Staff Assembly is Equipped with a Quick Release Pin
- Two Sided High Reflectorized Background and Letters
- Padlock Available; Call for Details
- Custom Flags Available Upon Request

### **Ordering Information:**

| Part #        | Description                 | Color  | Flag Part # | Staff Part # | Quick Release Pin # |
|---------------|-----------------------------|--------|-------------|--------------|---------------------|
| 898020-103-01 | Staff Assembly, Derail      | Blue   | 898020-027  | 898020-103B  | 898020-056X         |
| 898020-103-02 | Staff Assembly, Work Limits | Orange | 898020-037  | 898020-103RG | 898020-056X         |
| 898020-103-03 | Staff Assembly, Red         | Red    | 898020-054  | 898020-103RD | 898020-056X         |
| 898020-058    | Padlock                     | -      | -           | -            | -                   |