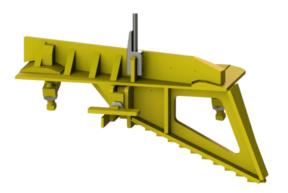

## **Description:**

A derail is a device that will derail any railroad rolling stock, including mainline locomotives. Employees working on or around the track with nearby rolling stock, must be protected by a derail. As the flange of the train wheel comes in contact with the derail, it lifts the wheel and deflects it away from the rail head, and thus, the wheels are halted by becoming imbedded in the track ballast.

## Features:

- Patent Pending #16/556,053
- Covers 75-141lb Rail
- TTCI Testing Derailed Locomotive at 20.8 mph
- Easy Installation
- Can be Padlocked to Rail Head
- Made from High Strength Steel
- Sits 2-7/8" Above Railhead
- Complete with Flag and Staff