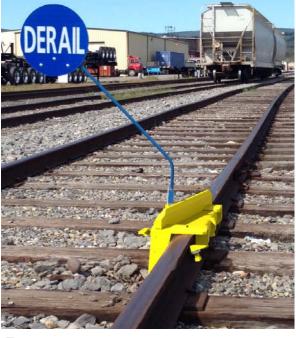

## **Description:**

A derail is a device that will derail any railroad rolling stock, including mainline locomotives. Employees working on or around the track with nearby rolling stock, must be protected by a derail. As the flange of the train wheel comes in contact with the derail, it lifts the wheel and deflects it away from the rail head, and thus, the wheels are halted by becoming imbedded in the track ballast.

## Features:

- Patent Pending #16/556,053
- Covers 75-141lb Rail
- TTCI Testing Derailed Locomotive at 20.8 mph
- Easy Installation
- Can be Padlocked to Rail Head
- Made from High Strength Steel
- Sits 2-7/8" Above Railhead
- Complete with Flag and Staff

| Model #        | Derail Color | <b>Derail Direction</b>               | Flag/Staff Color             | Weight |
|----------------|--------------|---------------------------------------|------------------------------|--------|
| 898020-601-00L | Yellow       | Left Hand Throw                       | Not Included                 | 60 lbs |
| 898020-601-00R | Yellow       | Right Hand Throw                      | Not Included                 | 60 lbs |
| 898020-601-01L | Yellow       | Left Hand Throw                       | Blue (Derail)                | 63 lbs |
| 898020-601-01R | Yellow       | Right Hand Throw                      | Blue (Derail)                | 63 lbs |
| 898020-601-02L | Yellow       | Left Hand Throw Orange (Work Limits)  |                              | 63 lbs |
| 898020-601-02R | Yellow       | Right Hand Throw Orange (Work Limits) |                              | 63 lbs |
| 898020-601-03L | Yellow       | Left Hand Throw                       | Left Hand Throw Red (Derail) |        |
| 898020-601-03R | Yellow       | Right Hand Throw                      | Red (Derail)                 | 63 lbs |