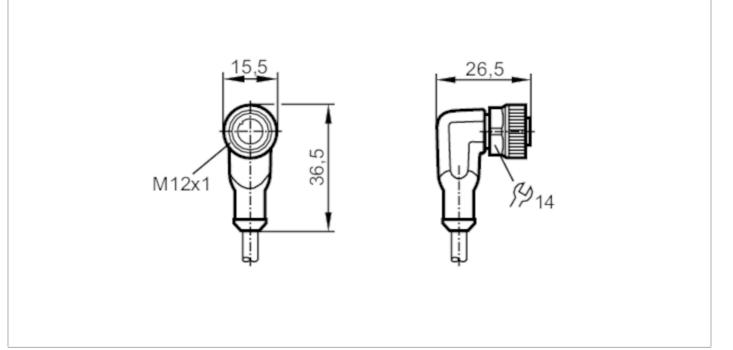

#### Female cordset

ADOAH040MSS0020C04

| Weight                 | [g]  | 793                                          |                                                                                                |  |
|------------------------|------|----------------------------------------------|------------------------------------------------------------------------------------------------|--|
| Dimensions             | [mm] | 26.5 x 15.5 x 36.5                           |                                                                                                |  |
| Material               |      | housing: TPU (urethane) orange; sealing: FKM |                                                                                                |  |
| Material nut           |      | brass, nickel-plated                         |                                                                                                |  |
| Drag chain suitability |      | yes                                          |                                                                                                |  |
| Drag chain suitability |      | Bending radius for flexible applications     | min. 10 x cable diameter                                                                       |  |
|                        |      | Travel speed                                 | max. 3.3 m/s for a horizontal travel length of 5 m and max. acceleration of 5 m/s <sup>2</sup> |  |
|                        |      | Bending cycles                               | ≥ 2 Mio.                                                                                       |  |
|                        |      | Torsional strain                             | ± 180 °/m                                                                                      |  |
| Remarks                |      |                                              |                                                                                                |  |
| Pack quantity          |      | 1 pcs.                                       |                                                                                                |  |
| Electrical connection  |      |                                              |                                                                                                |  |

### Electrical connection - Socket

Connector: 1 x M12, angled; Locking: brass, nickel-plated; Contacts: gold-plated; Tightening torque: 0.6...1.5 Nm; Shielded connection cable: shield not connected