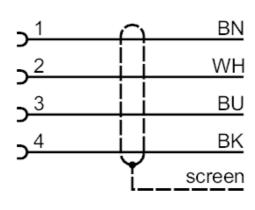

#### Connection

|      | Core colors : |
|------|---------------|
| ВК = | black         |
| BN = | brown         |
| BU = | blue          |
| WH = | white         |