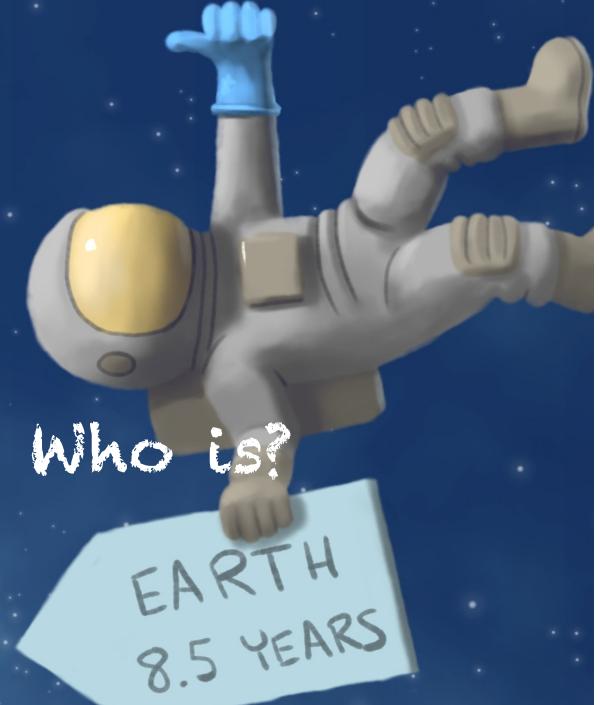

### Distance From Earth

6

Distance From Earth -Gas Planets Neptune 12 years

Uranus 8.5 years

Saturn 7 years

Jupiter 6 years

NO

5

#### Mercury

Venus

EARTH

8.5 YEARS

Uranus

EARTH 7 MONTHS

Jupiter

Neptune