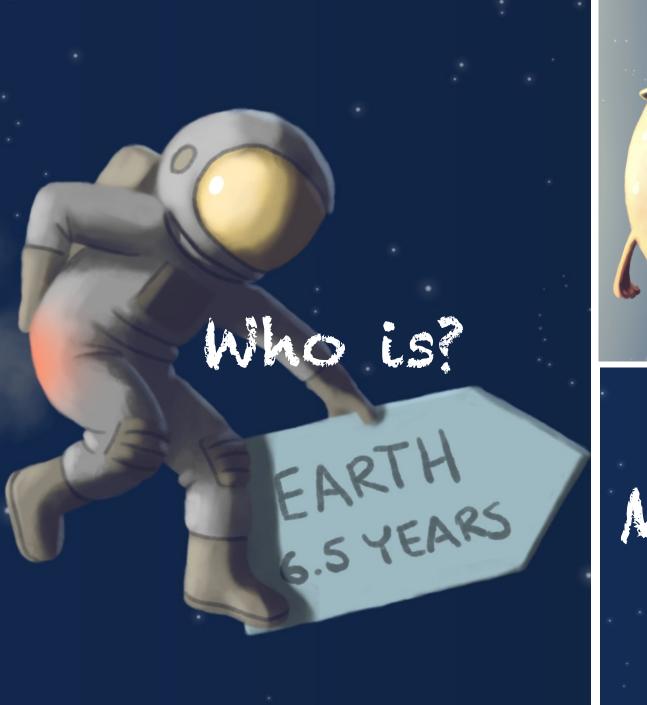

### Objectives of Activity

1. Learn the estimated distance of each planet to Earth

2. Learn the order of the planets

3. Build an understanding of distance

How to...

Use the animated Powerpoint Slideshow below to introduce children to the distance of the planets to earth

### Distance from Earth

Distance From Earth Rocky Planets

> Venus 15 months

Mercury 6.5 years

Mars – 7 months

### Distance From Earth

6

Distance From Earth -Gas Planets Neptune 12 years

Uranus 8.5 years

Saturn 7 years

Jupiter 6 years

NO

5

Pluto - A Long time!



Now Let's test you!









### EARTH 15 MONTHS

who i



# Venus

### EARTH 15 MONTHS

.

#### who is?

## EARTH

#### Who is?

### EARTH 7 MONTHS

Mars

## EARTH 6 YEARS

Who is?



6 YEARS





### Who is Earth 7 YEARS

### Who is Earth 7 YEARS

Saturn











### EARTH 12 WAXS







### EARTH

who is?

A LONG TIME



PLuco

### EARTH

Who is?

A LONG TIME

### DISTANCE From Earth



### DISTANCE From Earth



#### Mercury



Venus

EARTH

8.5 YEARS

Uranus



EARTH 7 MONTHS



Jupiter



Neptune

EARTH

Pluto



Saturn