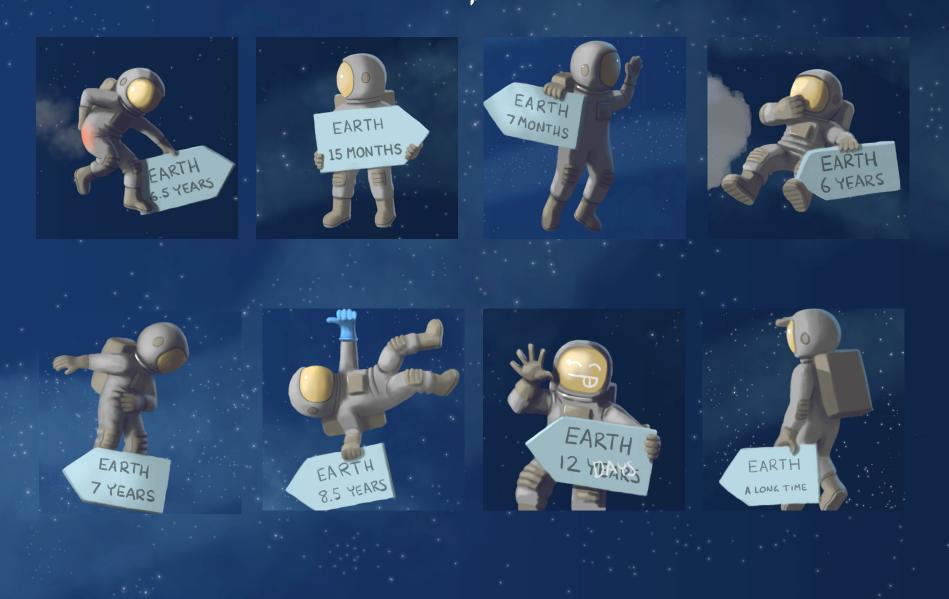

### Distance from Earth

Distance From Earth Rocky Planets

> Venus 15 months

Mercury 6.5 years

Mars – 7 months

### Distance From Earth

6

Distance From Earth -Gas Planets Neptune 12 years

Uranus 8.5 years

Saturn 7 years

Jupiter 6 years

NO

5

Pluto - A Long time!

Now Let's test you!