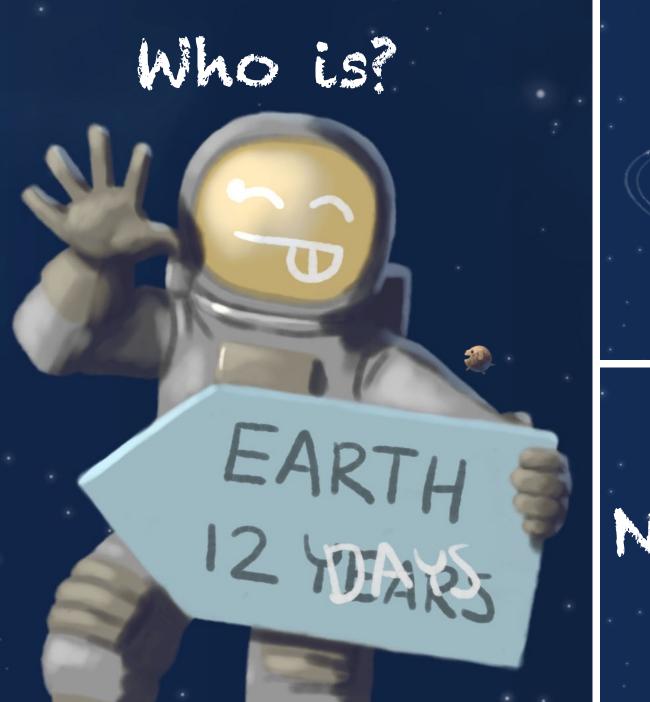

estimated distance of each planet to Earth

2. Learn the order of the planets

3. Build an understanding of distance

How to...

Use the animated Powerpoint Slideshow below to introduce children to the distance of the planets to earth

### Distance from Earth

Distance From Earth Rocky Planets

> Venus 15 months

Mercury 6.5 years

Mars – 7 months

### Distance From Earth

6

Distance From Earth -Gas Planets Neptune 12 years

Uranus 8.5 years

Saturn 7 years

Jupiter 6 years

NO

5

Pluto - A Long time!



Now Let's test you!









### EARTH 15 MONTHS

who i



# Venus

### EARTH 15 MONTHS

.

#### who is?

## EARTH

#### Who is?

### EARTH 7 MONTHS

Mars

## EARTH 6 YEARS

Who is?



6 YEARS





### Who is Earth 7 YEARS

### Who is Earth 7 YEARS

Saturn











### EARTH 12 WAXS







### EARTH

who is?

A LONG TIME



PLuco

### EARTH

Who is?

A LONG TIME

### DISTANCE From Earth



### DISTANCE From Earth



#### Mercury



Venus

EARTH

8.5 YEARS

Uranus



EARTH 7 MONTHS



Jupiter



Neptune

EARTH

Pluto



Saturn