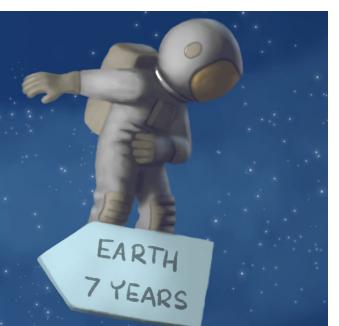

### Distance From Earth

6

Distance From Earth -Gas Planets Neptune 12 years

Uranus 8.5 years

Saturn 7 years

Jupiter 6 years

NO

5

### Who is Earth 7 YEARS

### Who is Earth 7 YEARS

Saturn