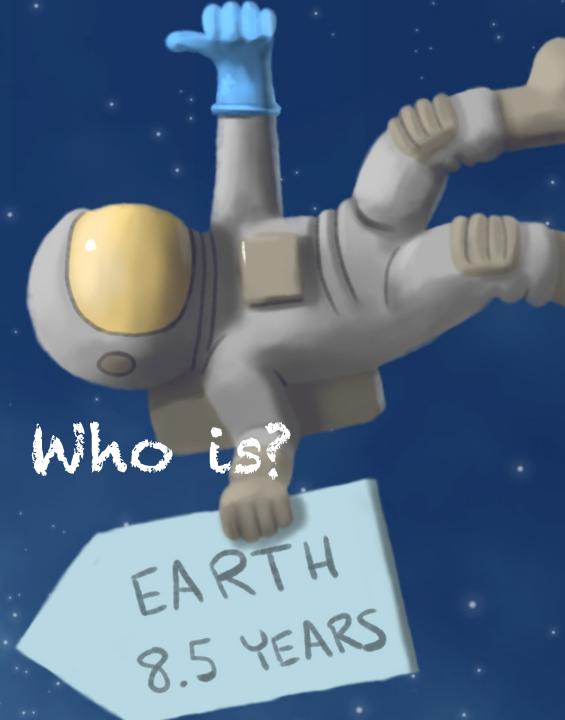

### Distance From Earth

6

Distance From Earth -Gas Planets Neptune 12 years

Uranus 8.5 years

Saturn 7 years

Jupiter 6 years

NO

5

#### Who is?