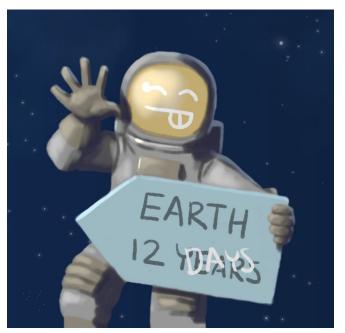

### Objectives of Activity

1. Learn the estimated distance of each planet to Earth

2. Learn the order of the planets

3. Build an understanding of distance

How to...

Use the animated Powerpoint Slideshow below to introduce children to the distance of the planets to earth

### Distance from Earth

Distance From Earth Rocky Planets

> Venus 15 months

Mercury 6.5 years

Mars – 7 months

### Distance From Earth

6

Distance From Earth -Gas Planets Neptune 12 years

Uranus 8.5 years

Saturn 7 years

Jupiter 6 years

NO

5

Pluto - A Long time!



Now Let's test you!









### EARTH 15 MONTHS

who i



# Venus

### EARTH 15 MONTHS

.

#### who is?

## EARTH

#### Who is?

### EARTH 7 MONTHS

Mars

## EARTH 6 YEARS

Who is?



6 YEARS





### Who is Earth 7 YEARS

### Who is Ea