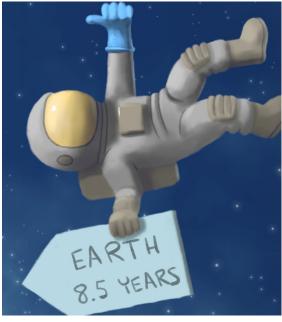

### Distance From Earth

6

Distance From Earth -Gas Planets Neptune 12 years

Uranus 8.5 years

Saturn 7 years

Jupiter 6 years

NO

5

#### Mercury

Venus

EARTH

8.5 YEARS

Uranus

EARTH 7 MONTHS

Jupiter

Neptune