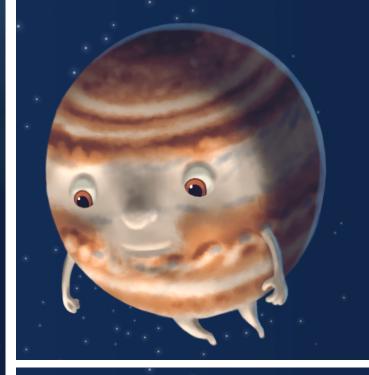

### Distance From Earth

6

Distance From Earth -Gas Planets Neptune 12 years

Uranus 8.5 years

Saturn 7 years

Jupiter 6 years

NO

5