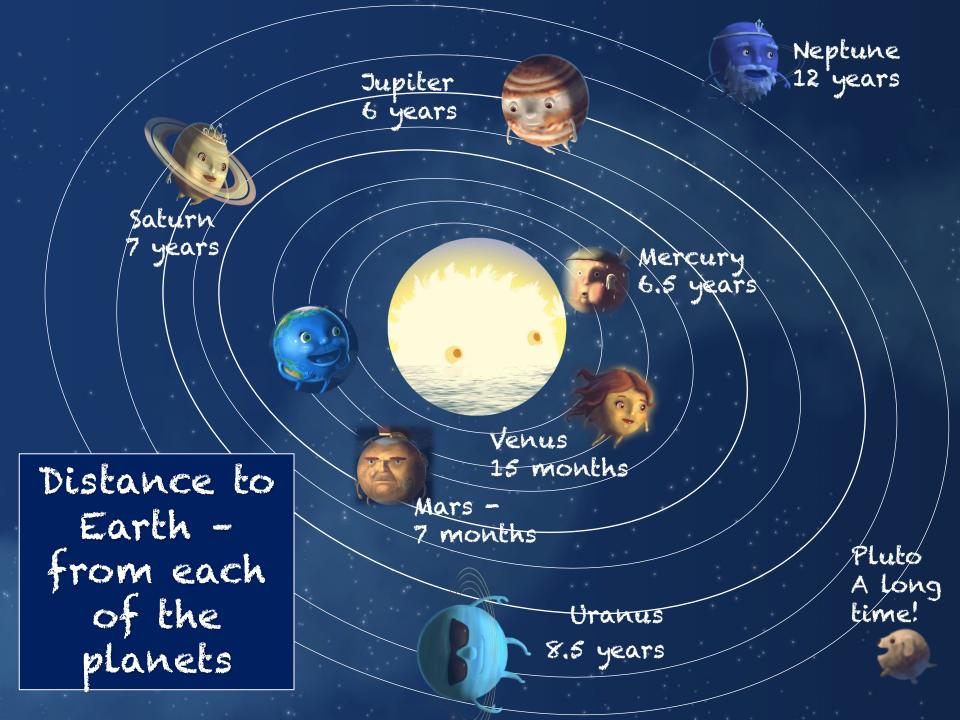

### Distance from Earth

Distance From Earth Rocky Planets

> Venus 15 months

Mercury 6.5 years

Mars – 7 months

### Distance From Earth

6

Distance From Earth -Gas Planets Neptune 12 years

Uranus 8.5 years

Saturn 7 years

Jupiter 6 years

NO

5

Pluto - A Long time!

Now Let's test you!