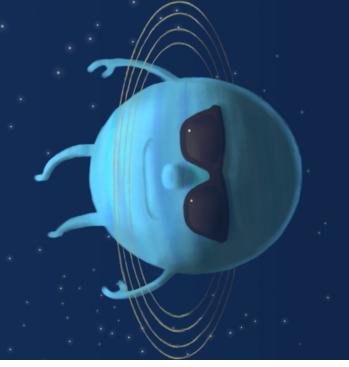

### Distance From Earth

6

Distance From Earth -Gas Planets Neptune 12 years

Uranus 8.5 years

Saturn 7 years

Jupiter 6 years

NO

5