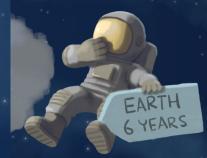

distance of the planets to earth

### Distance from Earth

Distance From Earth Rocky Planets

> Venus 15 months

Mercury 6.5 years

Mars – 7 months

### Distance From Earth

6

Distance From Earth -Gas Planets Neptune 12 years

Uranus 8.5 years

Saturn 7 years

Jupiter 6 years

NO

5

Pluto - A Long time!



Now Let's test you!









### EARTH 15 MONTHS

who i



# Venus

### EARTH 15 MONTHS

.

#### who is?

## EARTH

#### Who is?

### EARTH 7 MONTHS

Mars

## EARTH 6 YEARS

Who is?



6 YEARS





### Who is Earth 7 YEARS

### Who is Earth 7 YEARS

Saturn











### EARTH 12 WAXS







### EARTH

who is?

A LONG TIME



PLuco

### EARTH

Who is?

A LONG TIME

### DISTANCE From Earth



### DISTANCE From Earth



#### Mercury



Venus

EARTH

8.5 YEARS

Uranus



EARTH 7 MONTHS



Jupiter



Neptune

EARTH

Pluto



Saturn