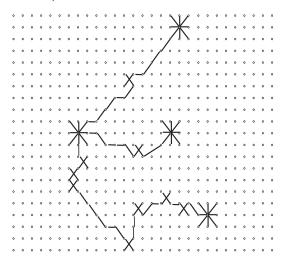

# ARIES

## March 21 - April 19

Adventurous, Confident, Self-Centered, Impatient

## **TAURUS**

## April 20 - May 20

Dependable, Stable, Oversensitive, Stubborn

THREADS

X