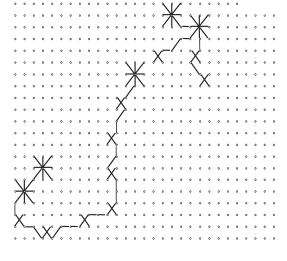

# CANCER

### June 21 - July 22

Loyal, Compassionate, Moody, Hesitant

### VIRGO

#### August 23 - September 22

Dependable, Practical, Critical, Shy

Find more inspiration, patterns and tutorials at www.wearechasingthreads.com