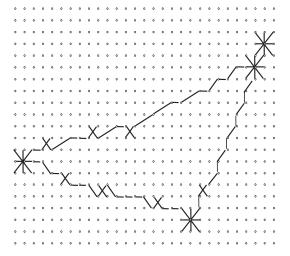

## LIBRA

### September 23 - October 22

Charming, Co-operative, Indecisive, Grudge-Bearing

## SCORPIO

#### October 23 - November 21

Resourceful, Charismatic, Secretive, Hurtful