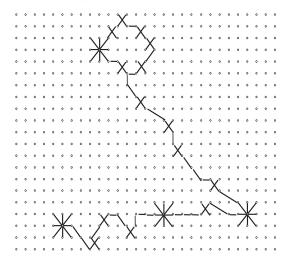

## CAPRICORN

### December 22 - January 19

Disciplined, Self-Controlled, Pessimistic, Serious

### **PISCES**

### February 19 - March 20

Romantic, Imaginative, Illusional, Wistful