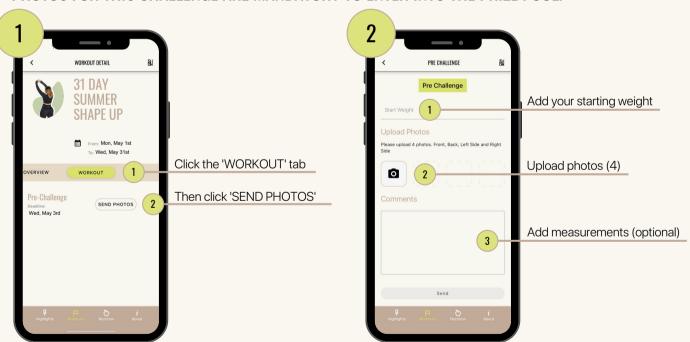

#### SUBMITTING YOUR PHOTOS

#### Before photos are due May 3rd After photos are due June 4th

Your photos (from four angles) and weight must be submitted on your DNF app. Photos must include the before and after templates found on the following page.

#### PHOTOS FOR THIS CHALLENGE ARE MANDATORY TO ENTER INTO THE PRIZE POOL.

Download the DNF APP using these links:

APPLE IOS ANDROID GOOGLE PLAY