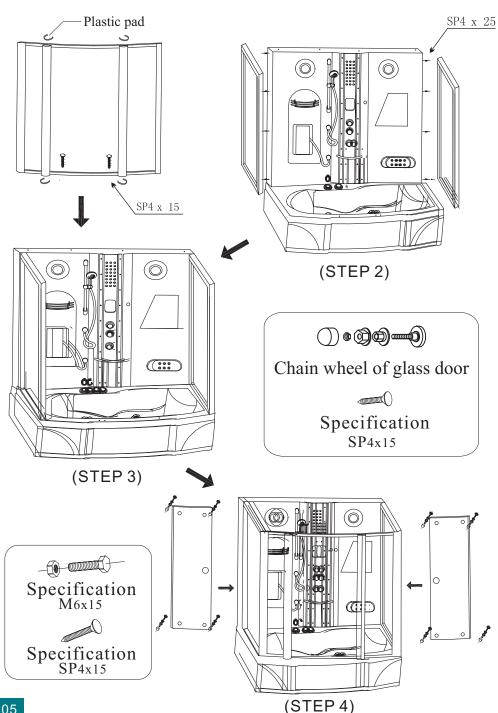

UE PARAMETER

| Voltage       | Frequency | Water<br>Volatge | Power of<br>steam<br>generator | Power of water pump | Power of<br>heat pump | Power of<br>air pump |
|---------------|-----------|------------------|--------------------------------|---------------------|-----------------------|----------------------|
| AC220V (±10%) | 50/60Hz   | 0.1~0.2Mpa       | 3 K W                          | 0.75KW              | 1 K W                 | 0.2KW                |





# SKETCH





1.bottom bathtub 9.top lamp 17.switch

2.exhaust fan 10.roof 18.cold/hot water switch

3.moveable shower 11.top shower 19.switch 4.handrail 12.decorated light 20.nozzle

5.control panel 13.speaker 21.waist-shaped board

6.foot massage 14.temperature sensor 22.doorknob

7.room body 15.ozone 8.steam out 16.mirror



#### SANITARY WARE

- 1.tap
- 2.drainage switch
- 3.control panel
- 4.air conditioning
- 5.water in
- 6.nozzle
- 7.drainage
- 8.pillow
- 9.air bubble jet

# 3 4 2 7 8 6 1 9

### **INSTALLATION SKETCH**



#### **ILLUSTRATION OF INSTALLATION**

- 1. The products should be installed by technical guy who are got the certificate or those technical who are assign by dealers. The main power switch and electronic leakage device should be installed.
- 2. The plug of electronic should be installed above the steam generator and the length of electronic wire not less then 1800MM from the earth.
- 3. There are should be with main power switch for hot and cold water pipe of steam room and the water pipe should be connect to drainage water pipe.
- 4. Install the products according to the diagram of in