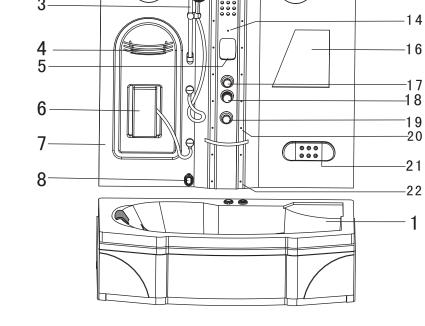

# SKETCH

1.bottom bathtub 9.top lamp 17.switch

2.exhaust fan 10.roof 18.cold/hot water switch

3.moveable shower 11.top shower 19.switch 4.handrail 12.decorated light 20.nozzle

5.control panel 13.speaker 21.waist-shaped board

6.foot massage 14.temperature sensor 22.doorknob

7.room body 15.ozone 8.steam out 16.mirror