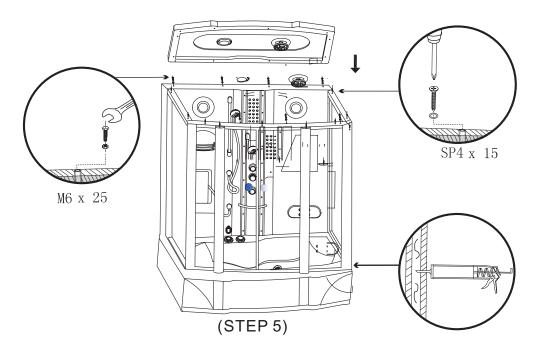

#### **ILLUSTRATION OF INSTALLATION**

- 1. The products should be installed by technical guy who are got the certificate or those technical who are assign by dealers. The main power switch and electronic leakage device should be installed.
- 2. The plug of electronic should be installed above the steam generator and the length of electronic wire not less then 1800MM from the earth.
- 3. There are should be with main power switch for hot and cold water pipe of steam room and the water pipe should be connect to drainage water pipe.
- 4. Install the products according to the diagram of installation When fixed the place for the products.

### **INSTALLATION PROCESS**