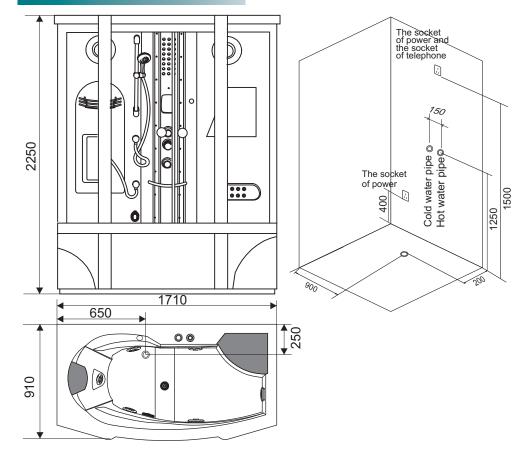

### **INSTALLATION SKETCH**

#### **ILLUSTRATION OF INSTALLATION**

- 1. The products should be installed by technical guy who are got the certificate or those technical who are assign by dealers. The main power switch and electronic leakage device should be installed.
- 2. The plug of electronic should be installed above the steam generator and the length of electronic wire not less then 1800MM from the earth.
- 3. There are should be with main power switch for hot and cold water pipe of steam room and the water pipe should be connect to drainage water pipe.
- 4. Install the products according to the diagram of installation When fixed the place for the products.