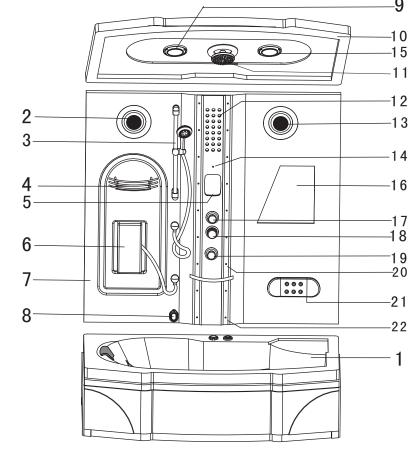

# SKETCH

1.bottom bathtub 9.top lamp 17.switch

2.exhaust fan 10.roof 18.cold/hot water switch

3.moveable shower 11.top shower 19.switch 4.handrail 12.decorated light 20.nozzle

5.control panel 13.speaker 21.waist-shaped board

6.foot massage 14.temperature sensor 22.doorknob

7.room body 15.ozone 8.steam out 16.mirror