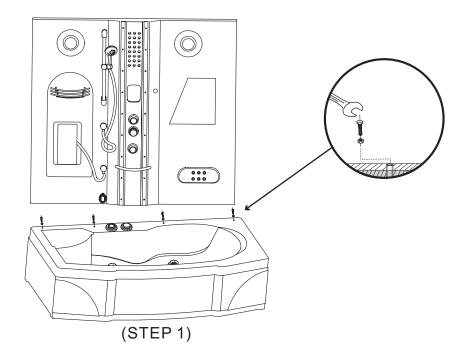

#### **ILLUSTRATION OF INSTALLATION**

- 1. The products should be installed by technical guy who are got the certificate or those technical who are assign by dealers. The main power switch and electronic leakage device should be installed.
- 2. The plug of electronic should be installed above the steam generator and the length of electronic wire not less then 1800MM from the earth.
- 3. There are should be with main power switch for hot and cold water pipe of steam room and the water pipe should be connect to drainage water pipe.
- 4. Install the products according to the diagram of installation When fixed the place for the products.

### **INSTALLATION PROCESS**