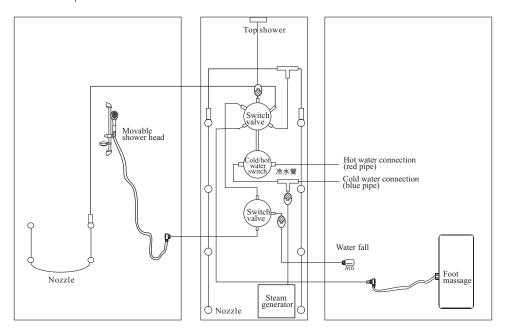

## Drawing of water connection

As the "\$\overline{\pi}\$" "\signs" from the picture, please make the connection according to the serial number v1, v2, etc.

- \*All we do our best for the particular and definitude of the products information making, but only for reference, please depend on the practise and reality in detail.
- $\star$ Our company keep down the authority of amending the aspects and the spare parts , according as the scheme's or parameter's redressal
- which was come out from technical renewal, sorry to will not offer any notice.
- $\bigstar$  our company reserve the final explanation and modify right for all the contents.