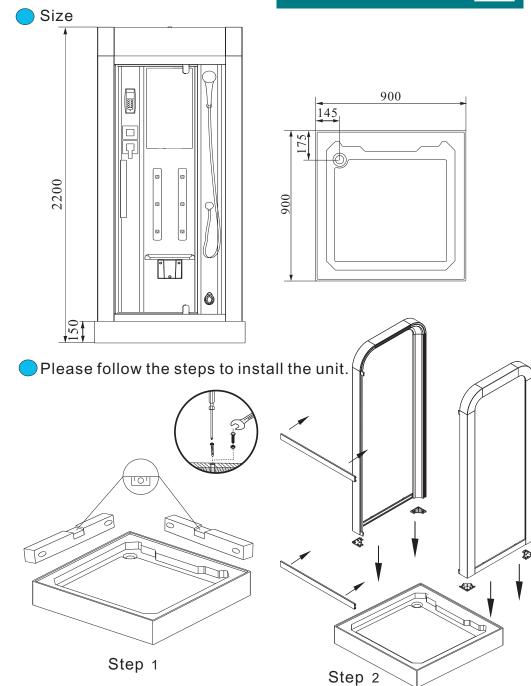

1. Install the steam bathroom in a proper way and have the electrician or professional personnel to install the unit, the company won't take the responsibility for any improper installation and usage.

2. The application of the product shall observe the operating instructions, dismantling and alteration without authorization is prohibited, the manufacturer shall not take the responsibility for any problems resulted from improper use or dismantling by one's self.