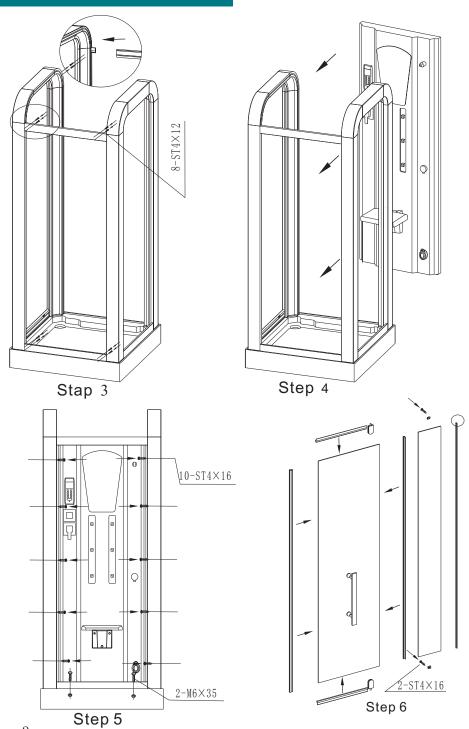

1. Install the steam bathroom in a proper way and have the electrician or professional personnel to install the unit, the company won't take the responsibility for any improper installation and usage.

2. The application of the product shall observe the operating instructions, dismantling and alteration without authorization is prohibited, the manufacturer shall not take the responsibility for any problems resulted from improper use or dismantling by one's self.