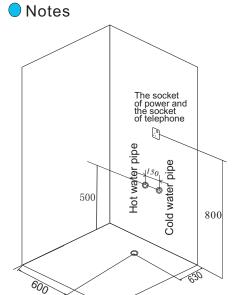

ification of components



- 1. Top light 2. Exhaust fan
- 3. Top shower
- 4. Speaker 5. Control panel
- 6. Function shift
- 7. Hot/cold water switch
- 8. Handle
- 9. Nozzle 10. Seat
- 11. Roof 12. Ozone
- 17. Tray 13. Speaker 14. Hinge

15. Hand held

16. Steam outlet

shower

Drawing of water connection



#### MAINTENANCE RECORDS

| Date | Problems | Trouble shootings | Mechanic |
|------|----------|-------------------|----------|
|      |          |                   |          |
|      |          |                   |          |
|      |          |                   |          |
|      |          |                   |          |
|      |          |                   |          |
|      |          |                   |          |
|      |          |                   |          |







1. Install the steam bathroom in a proper way and have the electrician or professional personnel to install the unit, the company won't take the responsibility for any improper installation and usage.

2. The application of the product shall observe the operating instructions, dismantling and alteration without authorization is prohibited, the manufacturer shall not take the responsibility for any problems resulted from improper use or dismantling by one's self.







Pag 3