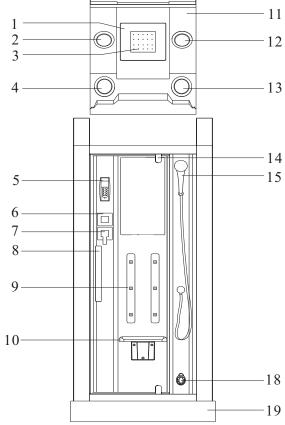

## Identification of components

- 1. Top light 2. Exhaust fan
- 3. Top shower
- 4. Speaker 5. Control panel
- 6. Function shift
- 7. Hot/cold water switch
- 8. Handle
- 9. Nozzle 10. Seat
- 11. Roof 12. Ozone
- 17. Tray 13. Speaker 14. Hinge

15. Hand held

16. Steam outlet

shower

Drawing of water connection