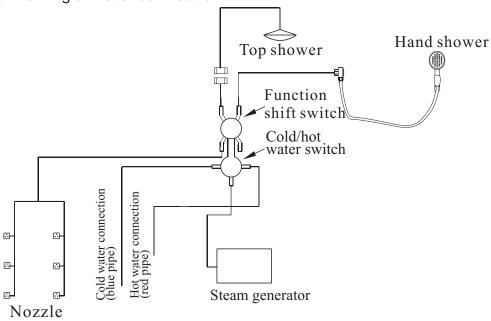

oping Zone, Gaoming, Foshan, Guangdong, China

#### 万事达卫浴系列SANITARY WARE

#### FOREWORD

≥Welcome to purchase our steam bathroom. For use function of the unit well and dose not any trouble in using this product. For perfect operation and security, please read the manual carefully and keep it for the future reference. No further notice will be submitted if any changes in products. The explain property rights owned by our company if there is no any particular or mistake about it.

## Identification of components



- 1. Top light 2. Exhaust fan
- 3. Top shower
- 4. Speaker 5. Control panel
- 6. Function shift
- 7. Hot/cold water switch
- 8. Handle
- 9. Nozzle 10. Seat
- 11. Roof 12. Ozone
- 17. Tray 13. Speaker 14. Hinge

15. Hand held

16. Steam outlet

shower

Drawing of water connection



#### MAINTENANCE RECORDS

| Date | Problems | Trouble shootings | Mechanic |
|------|----------|-------------------|----------|
|      |          |                   |          |
|      |          |                   |          |
|      |          |                   |          |
|      |          |                   |          |
|      |          |                   |          |
|      |          |                   |          |
|      |          |                   |          |







1. Install the steam bathroom in a proper way and have the electrician or professional personnel to install the unit, the company won't take the responsibility for any improper installation and usage.

2. The application of the product shall observe the operating instructions, dismantling and alteration w