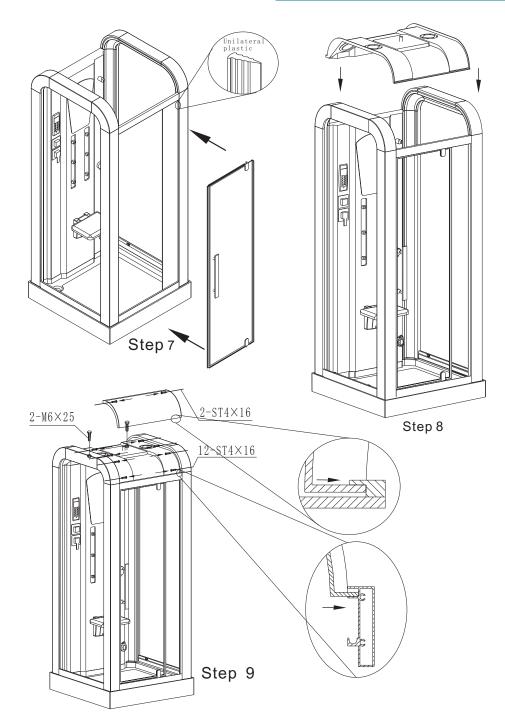

1. Install the steam bathroom in a proper way and have the electrician or professional personnel to install the unit, the company won't take the responsibility for any improper installation and usage.

2. The application of the product shall observe the operating instructions, dismantling and alteration without authorization is prohibited, the manufacturer shall not take the responsibility for any problems resulted from improper use or dismantling by one's self.