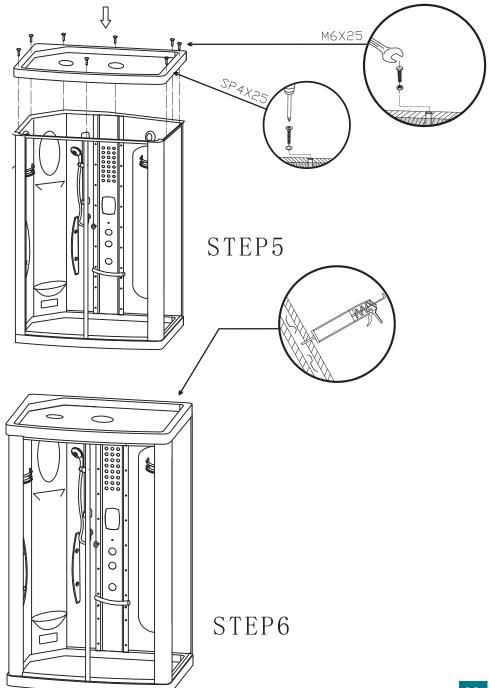

4.Install the products according to the diagram of installation When fixed the place for the products.