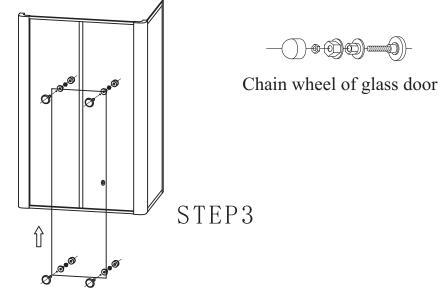

a bath must under adult's guidance.

5.During use please noticed that don't blocked the jets and avoiding the air adjustment valve overflowing. Also keep the bathtub clean and don't let it blocked by hair or mess.

6.During use, please firstly adjust the water temperature or it will be burned.

7. The bathtub is designed with ergonomic, rise and fall changes are quite big so during usage pay more attention of be slipped.

8.Please shut down the system when not to use.

#### TECHNIQUE PARAMETER

| Voltage      | Frequency | Water Volatge           | Power of steam generator |
|--------------|-----------|-------------------------|--------------------------|
| AC110V(±10%) | 50/60Hz   | 0.1 <sup>~</sup> 0.2Mpa | 3KW                      |



# SANITARY WARE

### SANITARY WARE

02

SKETCH









-@-(?))(ć

# SANITARY WARE

### SANITARY WARE

#### INSTALLATION SKETCH





#### SIZE:1150x870x2150 mm



#### ILLUSTRATION OF INSTALLATION

1. The products should be installed by technical guy who are got the certificate or those technical who are assign by dealers. The main power switch and electronic leakage device should be installed.

2. The plug of electronic should be installed above the steam generator and the length of electronic wire not less then 1800MM from the earth.

3. There are should be with main power switch for hot and cold water pipe of steam room and the water pipe should be connect to drainage water pipe.

4.Install the products according to the diagram of installation When fixed the place for the products.