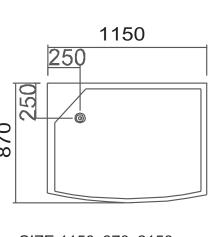

ked the jets and avoiding the air adjustment valve overflowing. Also keep the bathtub clean and don't let it blocked by hair or mess.

6.During use, please firstly adjust the water temperature or it will be burned.

7. The bathtub is designed with ergonomic, rise and fall changes are quite big so during usage pay more attention of be slipped.

8.Please shut down the system when not to use.

#### TECHNIQUE PARAMETER

| Voltage      | Frequency | Water Volatge           | Power of steam generator |
|--------------|-----------|-------------------------|--------------------------|
| AC110V(±10%) | 50/60Hz   | 0.1 <sup>~</sup> 0.2Mpa | 3KW                      |



# SANITARY WARE

### SANITARY WARE

02

SKETCH









-@-(?))(ć

# SANITARY WARE

### SANITARY WARE

#### INSTALLATION SKETCH





#### SIZE:1150x870x2150 mm



#### ILLUSTRATION OF INSTALLATION

1. The products should be installed by technical guy who are got the certificate or those technical who are assign by dealers. The main power switch and electronic leakage device should be installed.

2. The plug of electronic should be installed above the steam generator and the length of electronic wire not less then 1800MM from the earth.

3. There are should be with main power switch for hot and cold water pipe of steam room and the water pipe should be connect to drainage water pipe.

4.Install the products according to the diagram of installation When fixed the place for the products.