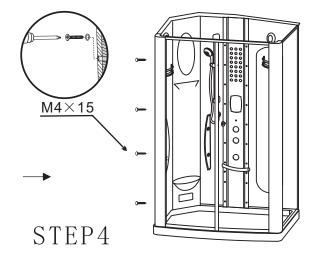

#### ILLUSTRATION OF INSTALLATION

1. The products should be installed by technical guy who are got the certificate or those technical who are assign by dealers. The main power switch and electronic leakage device should be installed.

2. The plug of electronic should be installed above the steam generator and the length of electronic wire not less then 1800MM from the earth.

3. There are should be with main power switch for hot and cold water pipe of steam room and the water pipe should be connect to drainage water pipe.

4.Install the products according to the diagram of installation When fixed the place for the products.