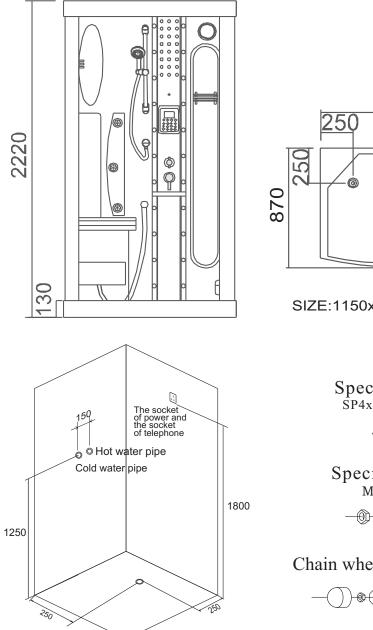

#### SIZE:1150x870x2150 mm

2. The plug of electronic should be installed above the steam generator and the length of electronic wire not less then 1800MM from the earth.

3. There are should be with main power switch for hot and cold water pipe of steam room and the water pipe should be connect to drainage water pipe.