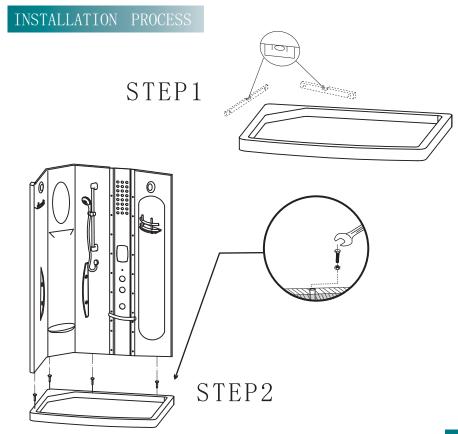

#### ILLUSTRATION OF INSTALLATION

1. The products should be installed by technical guy who are got the certificate or those technical who are assign by dealers. The main power switch and electronic leakage device should be installed.

2. The plug of electronic should be installed above the steam generator and the length of electronic wire not less then 1800MM from the earth.

3. There are should be with main power switch for hot and cold water pipe of steam room and the water pipe should be connect to drainage water pipe.

4.Install the products according to the diagram of installation When fixed the place for the products.