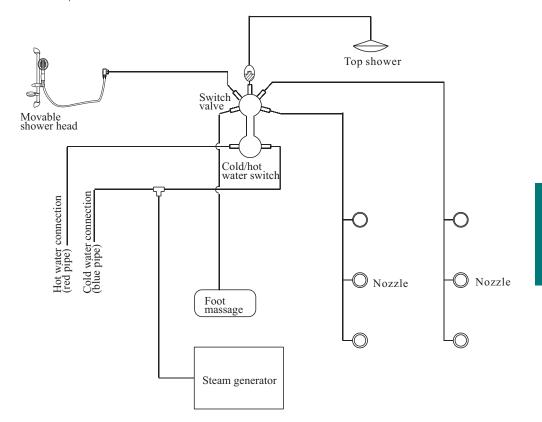

#### Drawing of water connection

As the " if more the picture, please make the connection according to the serial number v1, v2, etc.