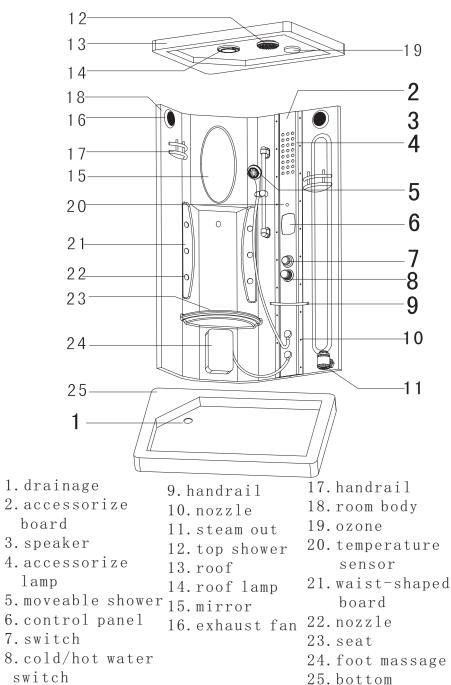

ve a bath must under adult's guidance.

5.During use please noticed that don't blocked the jets and avoiding the air adjustment valve overflowing. Also keep the bathtub clean and don't let it blocked by hair or mess.

6.During use, please firstly adjust the water temperature or it will be burned.

7. The bathtub is designed with ergonomic, rise and fall changes are quite big so during usage pay more attention of be slipped.

8.Please shut down the system when not to use.

#### TECHNIQUE PARAMETER

| Voltage      | Frequency | Water Volatge           | Power of steam generator |
|--------------|-----------|-------------------------|--------------------------|
| AC110V(±10%) | 50/60Hz   | 0.1 <sup>~</sup> 0.2Mpa | 3KW                      |



# SANITARY WARE

### SANITARY WARE

02

SKETCH









-@-(?))(ć

# SANITARY WARE

### SANITARY WARE

#### INSTALLATION SKETCH





#### SIZE:1150x870x2150 mm



#### ILLUSTRATION OF INSTALLATION

1. The products should be installed by technical guy who are got the certificate or those technical who are assign by dealers. The main power switch and electronic leakage device should be installed.

2. The plug of electronic should be installed above the steam generator and the length of electronic wire not less then 1800MM from the earth.

3. There are should be with main power switch for hot and cold water pipe of steam room and the water pipe should be connect to drainage water pipe.

4.Install the products according to the diagram of installation When fixed the place for the products.