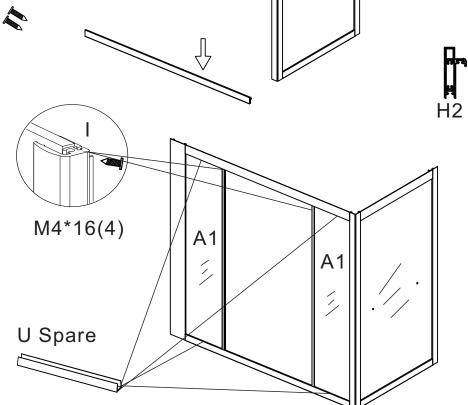

3. Water Drainage: The floor drainage hole should be the same or bigger than DN50, and should be on a line with the ground.

|                                | LI                                        | ST                                                    |                                             |
|--------------------------------|-------------------------------------------|-------------------------------------------------------|---------------------------------------------|
| Ľ                              |                                           | -                                                     |                                             |
| M4*10 (25PCS)                  | M4*6 (5PCS)                               | M4*25 (8PCS)                                          | M4*25 (2PCS)                                |
|                                |                                           |                                                       | 82 °<br>CO                                  |
| Spare (used to the water pipe) | Spare (used to fixing the tray and glass) | Spare (used to the pipe which being connect the jets) | Spare (the screws are used to the technical |
| 17                             |                                           |                                                       |                                             |
| "U"seal                        | "F"seal                                   | single side seal                                      | connector for aluminum<br>M4*10 (4PCS)      |
|                                |                                           |                                                       |                                             |
| H3 seal                        | H4 seal                                   |                                                       |                                             |

Install accessory: install seat, steam box, sliding bar, shower fitting, storage shelf, towel pole, foot massage, handle etc.