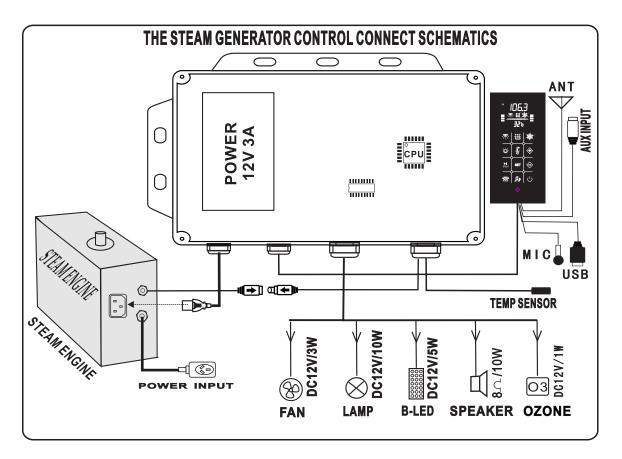

a piece of music, display show "  $\clubsuit$  " sign (pairing finish) as follow:



Note: you can operating at control panel If mobile phone music player support phone bluetooth ,it don't need to open player interface.

- (10) answer the phone call function: when a call come in, speaker ring display show "TEL", then press " To answer the call.
  Press " Press "
- (11)alarm function:when in emergencies need helps press the speaker ring to notify help and display shows"ALM", stop infrared steam and audio function.
- 3. Power-off: Pressing of ( U) key can switch off all the functions ,drain steam generator water delay 2min and the screen display show "OFF",diasplay off .Main lamp turn off . Ozone :Ozone function start up when power off and stop auto after 15mins.

5.System wiring diagram:



### 6.THE USE OF REMOTE CONTROL:



# Attention

In order to guarantee the products function, prolong its lifetime and ensure the safety during using, please read the following items carefully before using:

- 1. The end user should carry on the load installation strictly according to the wiring diagram and parameters.
- 2.External audio signal should not be too strong to avoid burning the power amplifier.
- 3. The ground wire of the controller must be in good grounded power lines Controller
- 4.The wire diameter must meet the national standard (GB) 3 x 3mm2 , or thicker than that. The supply socket must be over 30mA
- 5.Users must plus an 30A air switch or leakage switch which meet the national standard. The leakage switch of the controller is used for auxiliary repair only
- 6.Please c