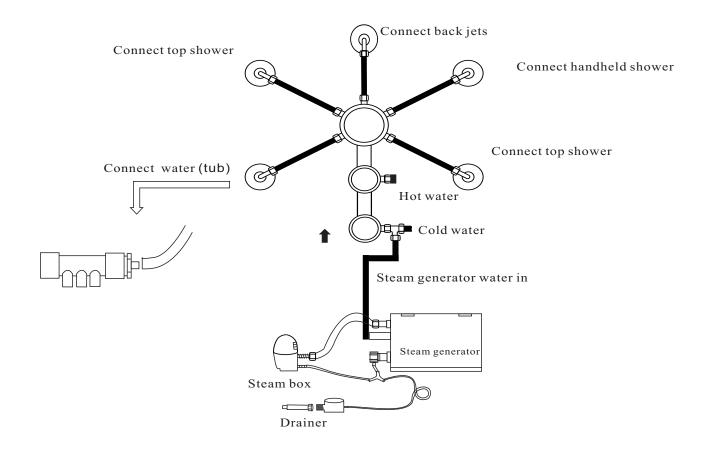

the height of the handheld shower

manual for cleaning: open the cap of cleaning outlet, and then put some cleaning solution, start the steam function after 5 mins. (attention, don't touch the outlet when it is

working, dangerous ! ! )

Cleaning outlet

Rotate the manual drain knob



6









When using the massage tub, the water level of bathtub needs to be higher than the water jet, otherwise the jet will spray water all over.

Do not turn on the water pump unless there is water in the tub. Damage can can occur.



Installation steps (U697)

G1

 $\hat{\mathbf{f}}$ 



∎\_ ∎⊒ H1





\* Make some silicone to prevent leaking under the high water pressure .

Install accessory: install seat, steam box, sliding bar, shower fitting, storage shelf, towel pole, foot massage, handle etc.





#### Hose diagram



# Instruction Manual of GD-9016 Model Controller



# 1. The Characteristics of product:

- ★ With high class micro computer controlling and anti jamming circuit, it has highly dependability.
- ★ Use the top grade induction button and dynamic LED display
- ★ The fidelity Hi-Fi FM.USB connector.MP3 function. AUX Input Interface
- Mobile phone bluetooth call. Mobliephone bluetooth music player.
- The layout design is in reason ,material choosing is strict .It take apart the strong electricity and weak electricity .The room use 12V safe voltage ,customer can rest assured to use it.
- $\star$  phone alarm or site alarm function.

# 2. Parameter of technique:

- $1 \times$  The voltage of electrical source : AC 190V-240V,50Hz
- 2、 steam power: 3kw
- 3、Intensity of voltage