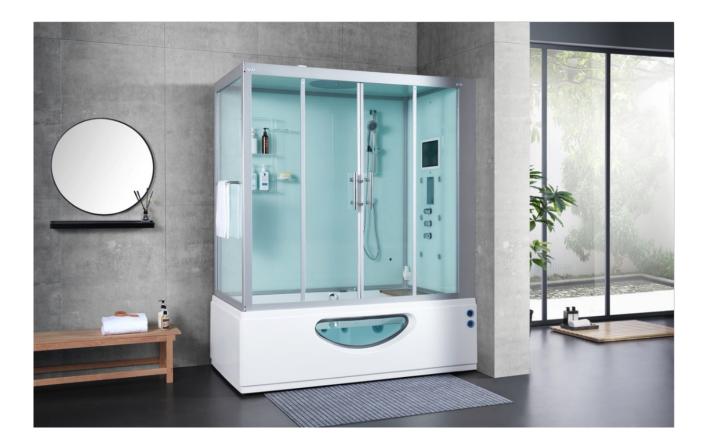

# **Operation Manual**

WG-U697

(GD-9016)

### **Product Features - Standard Configuration**

| Function and device |               |              |                     |            |          |           |                  |                         |                             |                       |                     |                      |                     |              |            |                       |           |                             |         |                |      |                  |                 |                   |                         |        |              |  |
|---------------------|---------------|--------------|---------------------|------------|----------|-----------|------------------|-------------------------|-----------------------------|-----------------------|---------------------|----------------------|---------------------|--------------|------------|-----------------------|-----------|-----------------------------|---------|----------------|------|------------------|-----------------|-------------------|-------------------------|--------|--------------|--|
| MODEL               | Control Panel | Exhaust Fans | Ozone sterilization | Steam bath | FM Radio | Bluetooth | Telephone answer | Cold / Hot Water Switch | Hydraulic pressure adjustor | Multi-function shower | Acupuncture massage | Temperature detector | Temperature setting | Time setting | Top shower | Sliding handle shower | Top light | Steam Generator protecttion | Drainer | Manual drainer | Surf | Under-water lamp | Waterfall Inlet | Water Inlet (Tub) | Steam cleaning function | Bubble | Foot massage |  |
| WG-U697             | •             | •            | •                   | •          | •        | •         | •                | •                       | •                           | •                     | •                   | •                    | •                   | •            | •          | •                     | •         | •                           | •       | •              | •    | •                |                 | •                 | •                       | •      | •            |  |