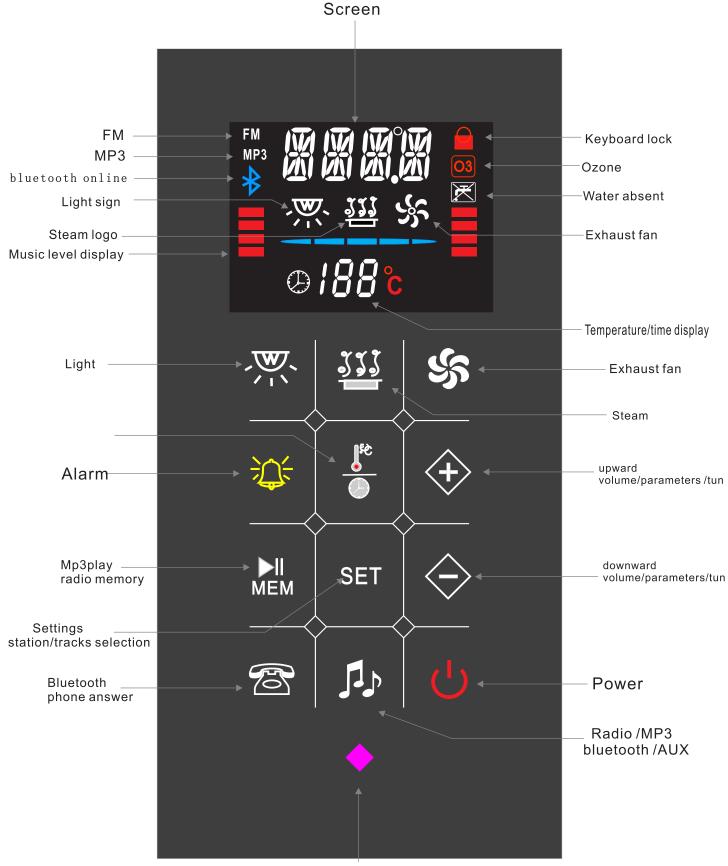

### 3. Panel Features:

Remoter window

### 1. Sauna Section:

- (1) Plug into the creepage switch, press the button "  ${\bf U}$  ", the steam system electrify, the display show the temperature in the room  $_\circ$  the machine runs to base on your demand
- (2) temperature set: press  $\checkmark$ , display TEMP, press "  $\checkmark$  "or"  $\checkmark$  "to pre-set temperature, set from 35-60°C, normal atmospheric temperature is 0-70°C,
- (3) time set : press , display TIME, press "or" "can pre-set t emperature, set form1-99minutes, it stared to countdown when the function turn on, the function turn off automatic when countdown to the end.
  - Note: infrared steam function countdown leave3 min,buzzer will "do do" deep 5 times, prompt toward the end of heating.
- (4) Fan function: press " 🐝 "to start or stop this function.
- (5) Colorful lights:

On when the machine is on .press- $\mathbf{Y}$ -to control main lamp or backlight on and off.

Main lamp on--->main lamp off(back light on)--->main lamp on(back light on)--->all off.

- (6) Infrared Steam function----Press " .steam sign " .steam sign " .steam export one min after. at this time the machine run to base on the temperature and time you set. (The tolerant temperature and time is 50C and 60 minutes ), when reach the temperature you set, the temperature is unchanged; when reaching the time you set, the steam machine is off. Steam sign off.
- (7) keyboard locking: enter to keyboard locking state aand show " if don't operating any function key more than 2 minutes, press " " " to unlock.

### 2 、Radio section:

- (1) Pull out the radio antenna and place in Y -form. When ( ) key is pressed, the screen will appear radio frequency and the volume will rise with slight sound for loudspeaker.
- (2) Search: press the key (SET) in menu settings, select "TUN ".press( ) or ( ) key for upward or downward station select. Short press is manual station selection .Press more than 2 seconds frequency will move upward or downward automatically until the broadcasting station is received. In the case of poor receiving, environment or weak signal for receiving, it is recommended to select in manual selection mode.
- (3) Memory: After selecting the play station, press (▶II) key to display "CH-01 ", then it can be stored the station in number 1. It stored the station number will increment automatically. The station stored range is CH01 to Ch30.
- (4) repeated hearing: press the (▶II) key for selection of the position of desired station, the screen will display the number "Ch01---Ch 30 " thus you can hear the voice.

### (5)AUTO Channel:

Press **SET** in to menu, select "AUTO", press " "then be in auto channel selection model, then system will search channels (87.5-108mhz), lcd will show the frequency you are Sear ching. when Search channels, lcd shows--01ch, means system search the first channels, also memory it .then system will search channels by automatically till 30channels or all frequency. (The number of raido depending on local radio coverage. The system can save 30 channels.) When auto search finish, the system return to the first radio and listen normally.

(6)Adjust the volume:Directly press  $\bullet$  or  $\bullet$  to adjust the volume. The screen show the volume seriesCorrespondingly.

 (7)、Enter aux function : Connect the Exterior audio wire with the external faucet of the main control box, press ()) key to the position of aux ,then choose the suitable volume. (8) USB MP3 player:

press " 🎝 " key to the position of Mp3, display show MP3

"

MP3function is ready, insert USB disk with Mp3 musicto USB connector,

system search and play the tracks auto ,as the following picture:

play/pause: press ()) to play or pause.

tracks select: press (SET )  $\longrightarrow$  (  $\checkmark$  ) upward track or (  $\checkmark$  ) downward track.

(9) connect with phone Bluetooth:

Press D key to the position of bluetooth, display show "BT", then system search bluetooth auto, it have to bluetooth pairing at the first time to pairing, opearting as follow:

speaker broadcast a piece of music, display show "  $\clubsuit$  " sign (pairing finish) as follow:

Note: you can operating at control panel If mobile phone music player support phone bluetooth ,it don't need to open player interface.

- (10) answer the phone call function: when a call come in, speaker ring display show "TEL", then press " To answer the call.
  Press " Press "
- (11)alarm function:when in emergencies need helps press the speaker ring to notify help and display shows"ALM", stop infrared steam and audio function.
- 3. Power-off: Pressing of ( U) key can switch off all the functions ,drain steam generator water delay 2min and the screen display show "OFF",diasplay off .Main lamp turn off . Ozone :Ozone function start up when power off and stop auto after 15mins.