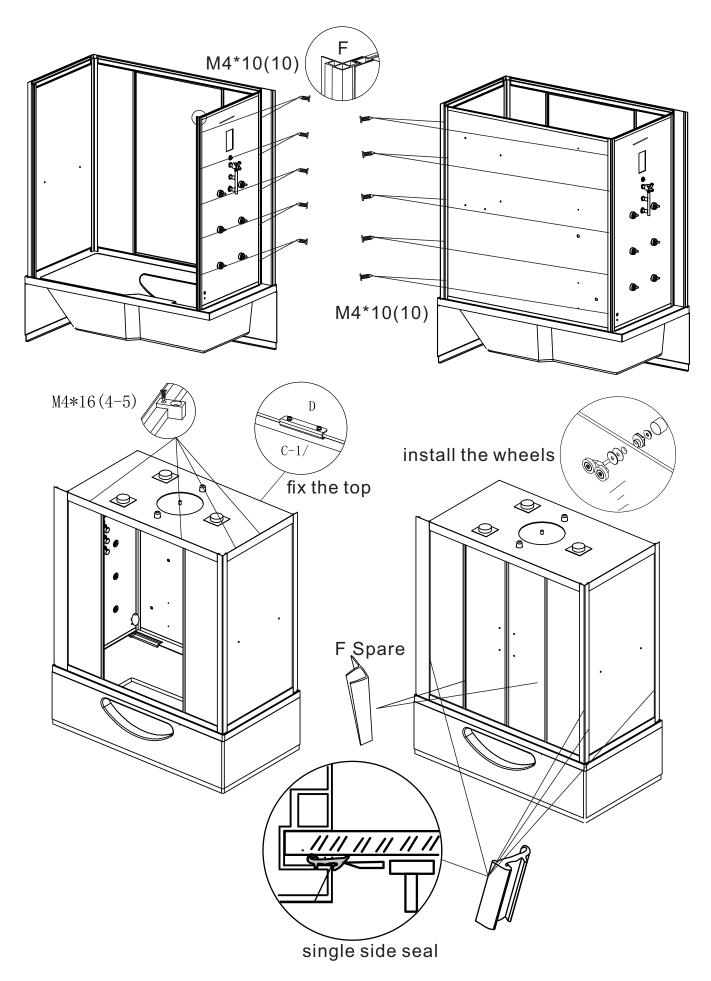

3. Water Drainage: The floor drainage hole should be the same or bigger than DN50, and should be on a line with the ground.

|                                | LI                                        | ST                                                    |                                             |
|--------------------------------|-------------------------------------------|-------------------------------------------------------|---------------------------------------------|
| Ľ                              |                                           | -                                                     |                                             |
| M4*10 (25PCS)                  | M4*6 (5PCS)                               | M4*25 (8PCS)                                          | M4*25 (2PCS)                                |
|                                |                                           |                                                       | 82 °<br>CO                                  |
| Spare (used to the water pipe) | Spare (used to fixing the tray and glass) | Spare (used to the pipe which being connect the jets) | Spare (the screws are used to the technical |
| 17                             |                                           |                                                       |                                             |
| "U"seal                        | "F"seal                                   | single side seal                                      | connector for aluminum<br>M4*10 (4PCS)      |
|                                |                                           |                                                       |                                             |
| H3 seal                        | H4 seal                                   |                                                       |                                             |

Do not turn on the water pump unless there is water in the tub. Damage can can occur.

Installation steps (U697)

G1

 $\hat{\mathbf{f}}$ 

∎\_ ∎⊒ H1

\* Make some silicone to prevent leaking under the high water pressure .

Install accessory: install seat, steam box, sliding bar, shower fitting, storage shelf, towel pole, foot massage, handle etc.