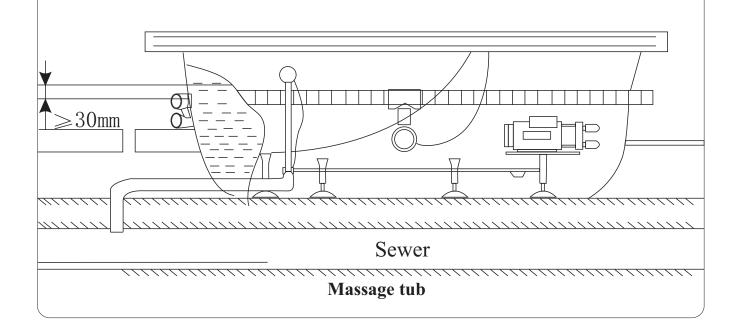

3. Water Drainage: The floor drainage hole should be the same or bigger than DN50, and should be on a line with the ground.

|                                | LI                                        | ST                                                    |                                             |
|--------------------------------|-------------------------------------------|-------------------------------------------------------|---------------------------------------------|
| Ľ                              |                                           | -                                                     |                                             |
| M4*10 (25PCS)                  | M4*6 (5PCS)                               | M4*25 (8PCS)                                          | M4*25 (2PCS)                                |
|                                |                                           |                                                       | 82 °<br>CO                                  |
| Spare (used to the water pipe) | Spare (used to fixing the tray and glass) | Spare (used to the pipe which being connect the jets) | Spare (the screws are used to the technical |
| 17                             |                                           |                                                       |                                             |
| "U"seal                        | "F"seal                                   | single side seal                                      | connector for aluminum<br>M4*10 (4PCS)      |
|                                |                                           |                                                       |                                             |
| H3 seal                        | H4 seal                                   |                                                       |                                             |