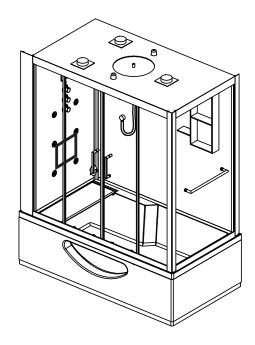

# **697 Exploded pictures**

Teak Seat

Install accessory: install seat, steam box, sliding bar, shower fitting, storage shelf, towel pole, foot massage, handle etc.