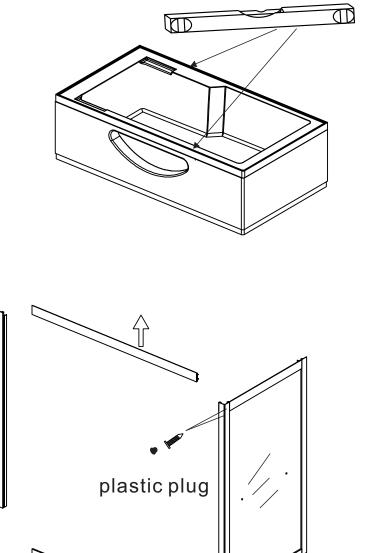

# **697 Exploded pictures**

Teak Seat

Install accessory: install seat, steam box, sliding bar, shower fitting, storage shelf, towel pole, foot massage, handle etc.