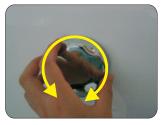

working, dangerous ! ! )

Cleaning outlet

Rotate the manual drain knob

6

When using the massage tub, the water level of bathtub needs to be higher than the water jet, otherwise the jet will spray water all over.