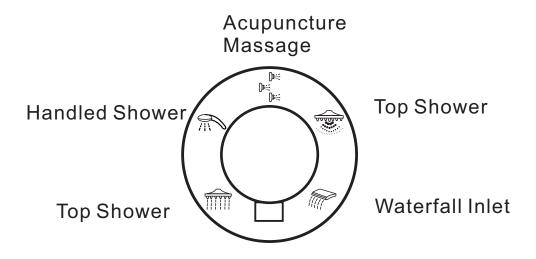

# **Operation Instruction Of Steam Room**

Turn valve to the desired function

Shower sliding bar is used to support the handheld shower, press the button to adjust the height of the handheld shower

manual for cleaning: open the cap of cleaning outlet, and then put some cleaning solution, start the steam function after 5 mins. (attention, don't touch the outlet when it is