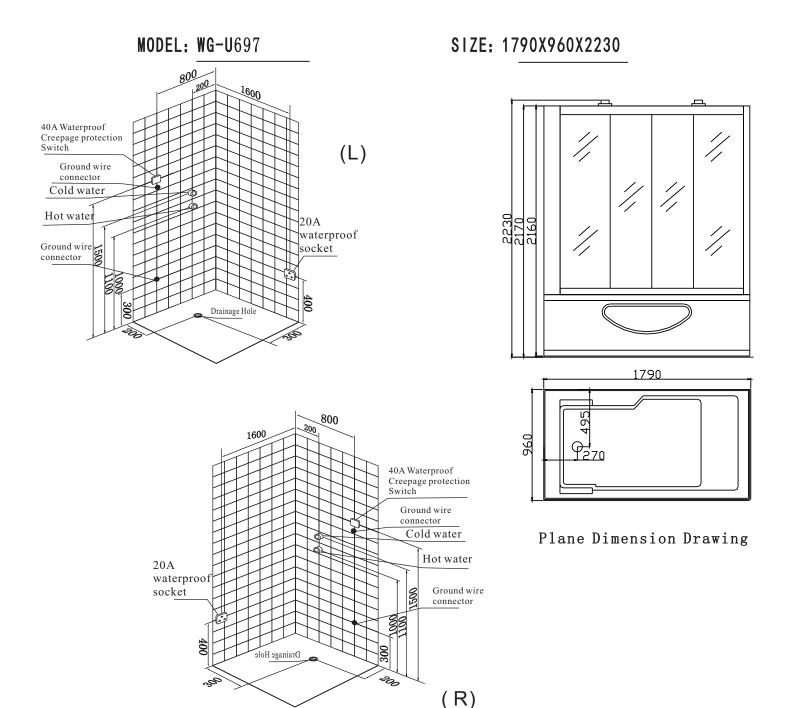

#### Three-dimensional Installation Dimension Drawing

1. Water Supply: One Cold and one Hot pipe. Shut-off Valve with outside Yoke (DN15(G1/2))shall be mounted on the wall which should be 1000mm above from the ground. 0.15mPa=Pressure=0.4mPa.

2. The steamer power:5000W. Power supply voltage:AC240V±10%. Frequency:60Hz. Single Phase and Three Wire System with 3X6mm2 rubberinsulated copper wire which is independent loop. The steamer is mounted with the Creepage Overload Protection device and must have the reliable ground wire. Bathtub body: 6050W/AC220V/60Hz. Single Phase and Three Wire System. BV=3x6mm2. With one 40A Water Proof Socket. This product must be powered through Electric Creepage protection plug and Overload Protection Device with less than 30mA electric current. The ground wire of appliance must be permanently connected to valid and reliable ground wire of Power Supply.

3. Water Drainage: The floor drainage hole should be the same or bigger than DN50, and should be on a line with the ground.

|                                | LI                                        | ST                                                    |                                             |
|--------------------------------|-------------------------------------------|-------------------------------------------------------|---------------------------------------------|
| Ľ                              |                                           | -                                                     |                                             |
| M4*10 (25PCS)                  | M4*6 (5PCS)                               | M4*25 (8PCS)                                          | M4*25 (2PCS)                                |
|                                |                                           |                                                       | 82 °<br>CO                                  |
| Spare (used to the water pipe) | Spare (used to fixing the tray and glass) | Spare (used to the pipe which being connect the jets) | Spare (the screws are used to the technical |
| 17                             |                                           |                                                       |                                             |
| "U"seal                        | "F"seal                                   | single side seal                                      | connector for aluminum<br>M4*10 (4PCS)      |
|                                |                                           |                                                       |                                             |
| H3 seal                        | H4 seal                                   |                                                       |                                             |