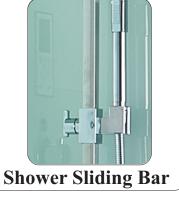

# **Operation Instruction Of Steam Room**

Turn valve to the desired function

Shower sliding bar is used to support the handheld shower, press the button to adjust the height of the handheld shower

manual for cleaning: open the cap of cleaning outlet, and then put some cleaning solution, start the steam function after 5 mins. (attention, don't touch the outlet when it is