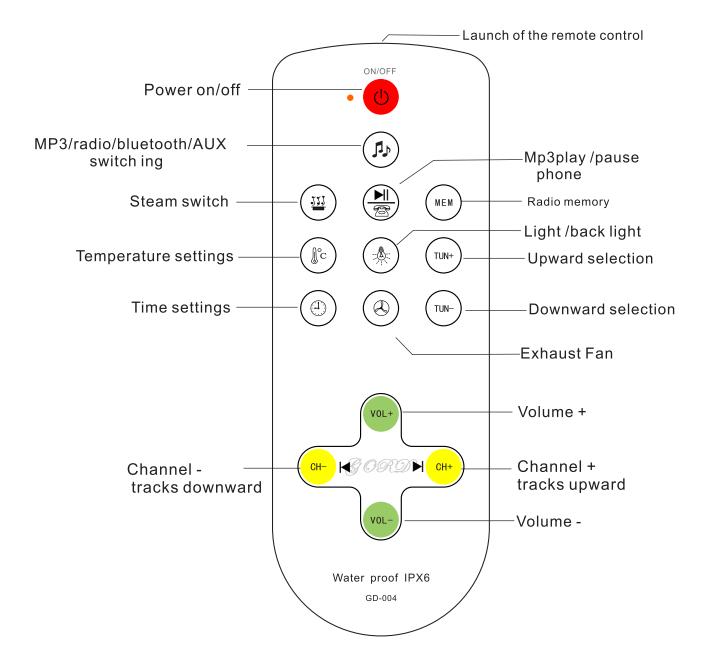

\clubsuit$  " sign (pairing finish) as follow:



Note: you can operating at control panel If mobile phone music player support phone bluetooth ,it don't need to open player interface.

- (10) answer the phone call function: when a call come in, speaker ring display show "TEL", then press " To answer the call.
  Press " Press "
- (11)alarm function:when in emergencies need helps press the speaker ring to notify help and display shows"ALM", stop infrared steam and audio function.
- 3. Power-off: Pressing of ( U) key can switch off all the functions ,drain steam generator water delay 2min and the screen display show "OFF",diasplay off .Main lamp turn off . Ozone :Ozone function start up when power off and stop auto after 15mins.

5.System wiring diagram:



### 6.THE USE OF REMOTE CONTROL:



# Attention

In order to guarantee the products function, prolong its lifetime and ensure the safety during using, please read the following items carefully before using:

- 1. The end user should carry on the load installation strictly according to the wiring diagram and parameters.
- 2.External audio signal should not be too strong to avoid burning the power amplifier.
- 3. The ground wire of the controller must be in good grounded power lines Controller
- 4.The wire diameter must meet the national standard (GB) 3 x 3mm2 , or thicker than that. The supply socket must be over 30mA
- 5.Users must plus an 30A air switch or leakage switch which meet the national standard. The leakage switch of the controller is used for auxiliary repair only
- 6.Please check strictly the wire of power box