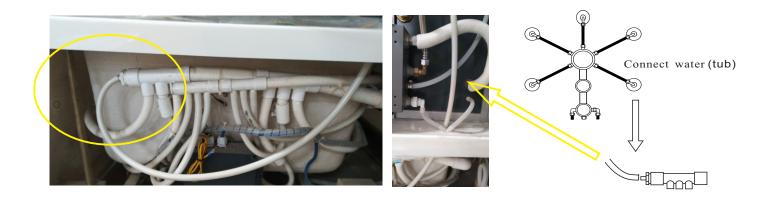

dheld shower

manual for cleaning: open the cap of cleaning outlet, and then put some cleaning solution, start the steam function after 5 mins. (attention, don't touch the outlet when it is

working, dangerous ! ! )

Cleaning outlet

Rotate the manual drain knob



6









When using the massage tub, the water level of bathtub needs to be higher than the water jet, otherwise the jet will spray water all over.

Do not turn on the water pump unless there is water in the tub. Damage can can occur.



Installation steps (U697)

G1

 $\hat{\mathbf{f}}$ 



∎\_ ∎⊒ H1





\* Make some silicone to prevent leaking under the high water pressure .

Install accessory: install seat, steam box, sliding bar, shower fitting, storage shelf, towel pole, foot massage, handle etc.





#### Hose diagram



# Instruction Manual of GD-9016 Model Controller



# 1. The Characteristics of product:

- ★ With high class micro computer controlling and anti jamming circuit, it has highly dependability.
- ★ Use the top grade induction button and dynamic LED display
- ★ The fidelity Hi-Fi FM.USB connector.MP3 function. AUX Input Interface
- Mobile phone bluetooth call. Mobliephone bluetooth music player.
- The layout design is in reason ,material choosing is strict .It take apart the strong electricity and weak electricity .The room use 12V safe voltage ,customer can rest assured to use it.
- $\star$  phone alarm or site alarm function.

# 2. Parameter of technique:

- $1 \times$  The voltage of electrical source : AC 190V-240V,50Hz
- 2、 steam power: 3kw
- 3、Intensity of voltage resist:1500V/min
- 4