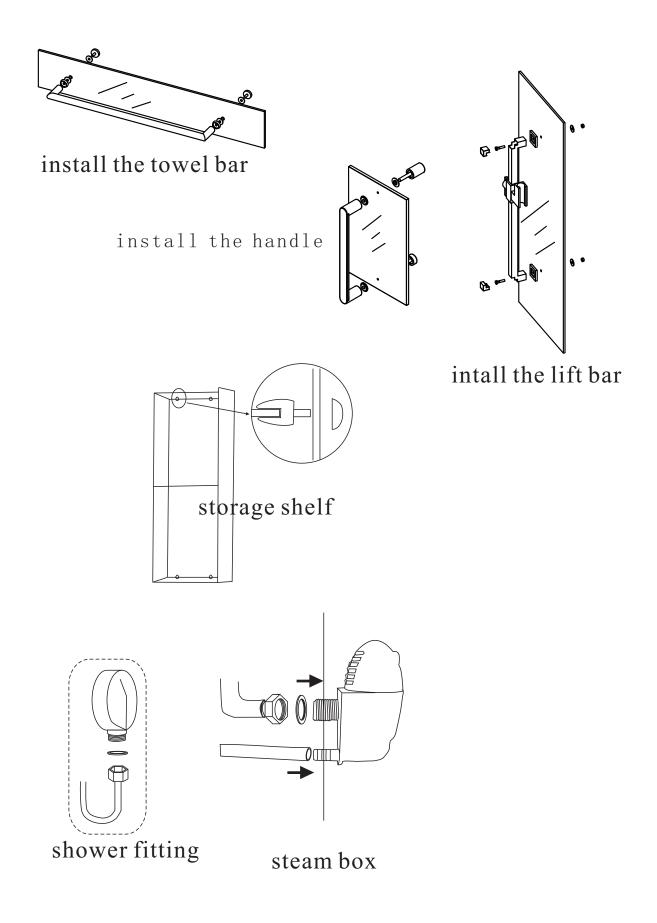

Install accessory: install seat, steam box, sliding bar, shower fitting, storage shelf, towel pole, foot massage, handle etc.