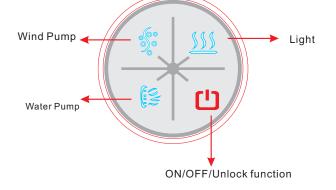

### 1. Sauna Section:

- (1) Plug into the creepage switch, press the button "  ${\bf U}$  ", the steam system electrify, the display show the temperature in the room  $_\circ$  the machine runs to base on your demand
- (2) temperature set: press  $\checkmark$ , display TEMP, press "  $\checkmark$  "or"  $\checkmark$  "to pre-set temperature, set from 35-60°C, normal atmospheric temperature is 0-70°C,
- (3) time set : press , display TIME, press "or" "can pre-set t emperature, set form1-99minutes, it stared to countdown when the function turn on, the function turn off automatic when countdown to the end.
  - Note: infrared steam function countdown leave3 min,buzzer will "do do" deep 5 times, prompt toward the end of heating.
- (4) Fan function: press " 🐝 "to start or stop this function.
- (5) Colorful lights:

On when the machine is on .press- $\mathbf{Y}$ -to control main lamp or backlight on and off.

Main lamp on--->main lamp off(back light on)--->main lamp on(back light on)--->all off.

- (6) Infrared Steam function----Press " .steam sign " .steam sign " .steam export one min after. at this time the machine run to base on the temperature and time you set. (The tolerant temperature and time is 50C and 60 minutes ), when reach the temperature you set, the temperature is unchanged; when reaching the time you set, the steam machine is off. Steam sign off.
- (7) keyboard locking: enter to keyboard locking state aand show " if don't operating any function key more than 2 minutes, press " " " to unlock.