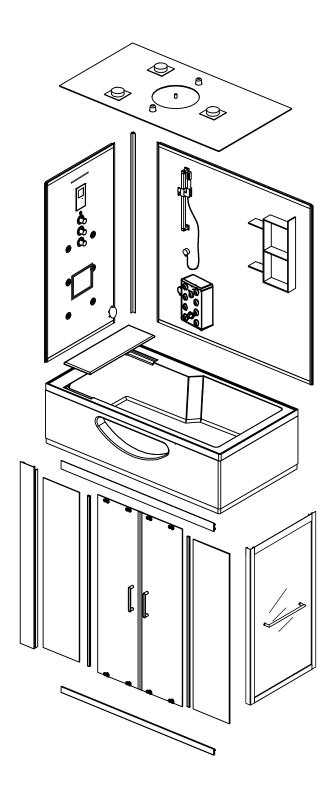

# **697 Exploded pictures**

Teak Seat

Install accessory: install seat, steam box, sliding bar, shower fitting, storage shelf, towel pole, foot massage, handle etc.