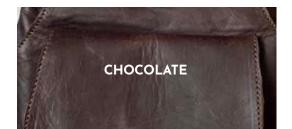

## COMPONENTS

Water resistant Lining | YKK Zips

Antique Brass Finishes | Adjustable Shoulder Straps
Internal and External Pockets

52 x 30 x 25 cm

Colours: Toffee | Chocolate | Tobacco | Black

| Leather is a natural product and color may vary from images shown |