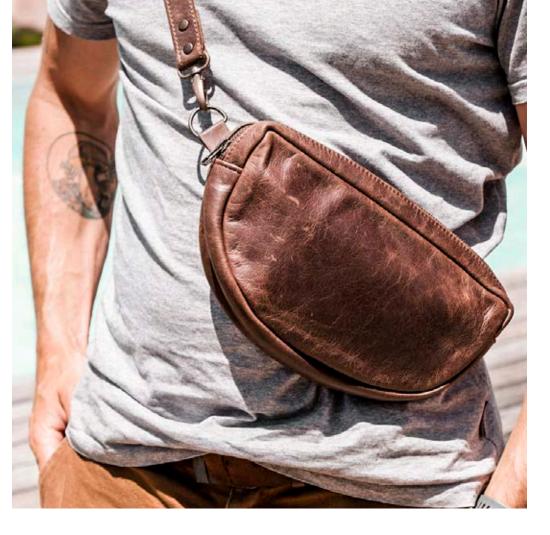

## Leather Moon Bag

## **DESCRIPTION**

Discover the epitome of fashion and functionality with our Leather Moon Bag. Boasting an inside pocket and outside zip pocket at the back, it keeps your essentials organised. The adjustable strap with top-quality fittings ensures comfort and style, making it the ultimate trendy accessory for any occasion.

## COMPONENTS

Internal pouch | External zip pouch | Beige cotton/linen lining 100% natural leather | Adjustable strap | YKK zip closure Colours: Toffee | Chocolate | Tobacco | Black | We also offer an option with solid brass fittings for R1300