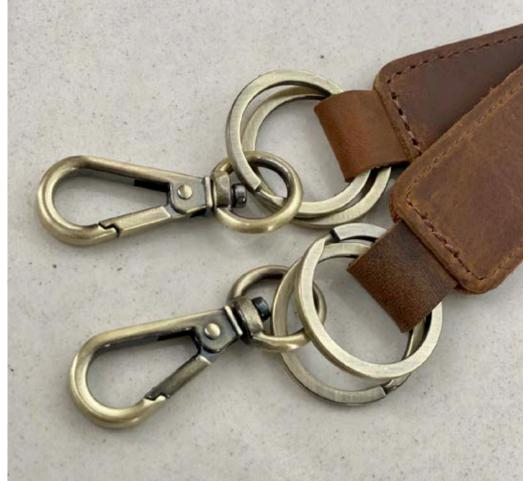

# Personalized Leather Keychain

## **DESCRIPTION**

Our beautiful Personalized Leather Keychains make for the perfect gift.

Made from double stitched natural leather and finished with two antique brass split-rings and a small carabiner.

## COMPONENTS

8cm Natural Leather Keychain 2 x Antique Brass Split Rings 1 x Antique Brass Carabiner

| Leather is a natural product and color may vary from images shown |

WHOLESALE PRICING: R80 no engraving | R110 one side engraved | R150 two sides engraved MINIMUM ORDER: 10 UNITS