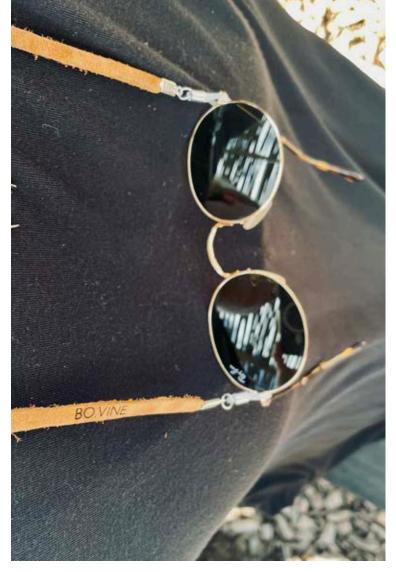

# Leather Sunglasses Strap

## **DESCRIPTION**

Keep your glasses safe in style.

You will no longer be losing or dropping your glasses if you add one of our handmade, rustic sunny straps to your cart! These straps are durable and beautiful all in one neat little package.

## COMPONENTS

100% natural leather | Colours: Black | Toffee | Chocolate | Tobacco

| Leather is a natural product and color may vary from images shown |