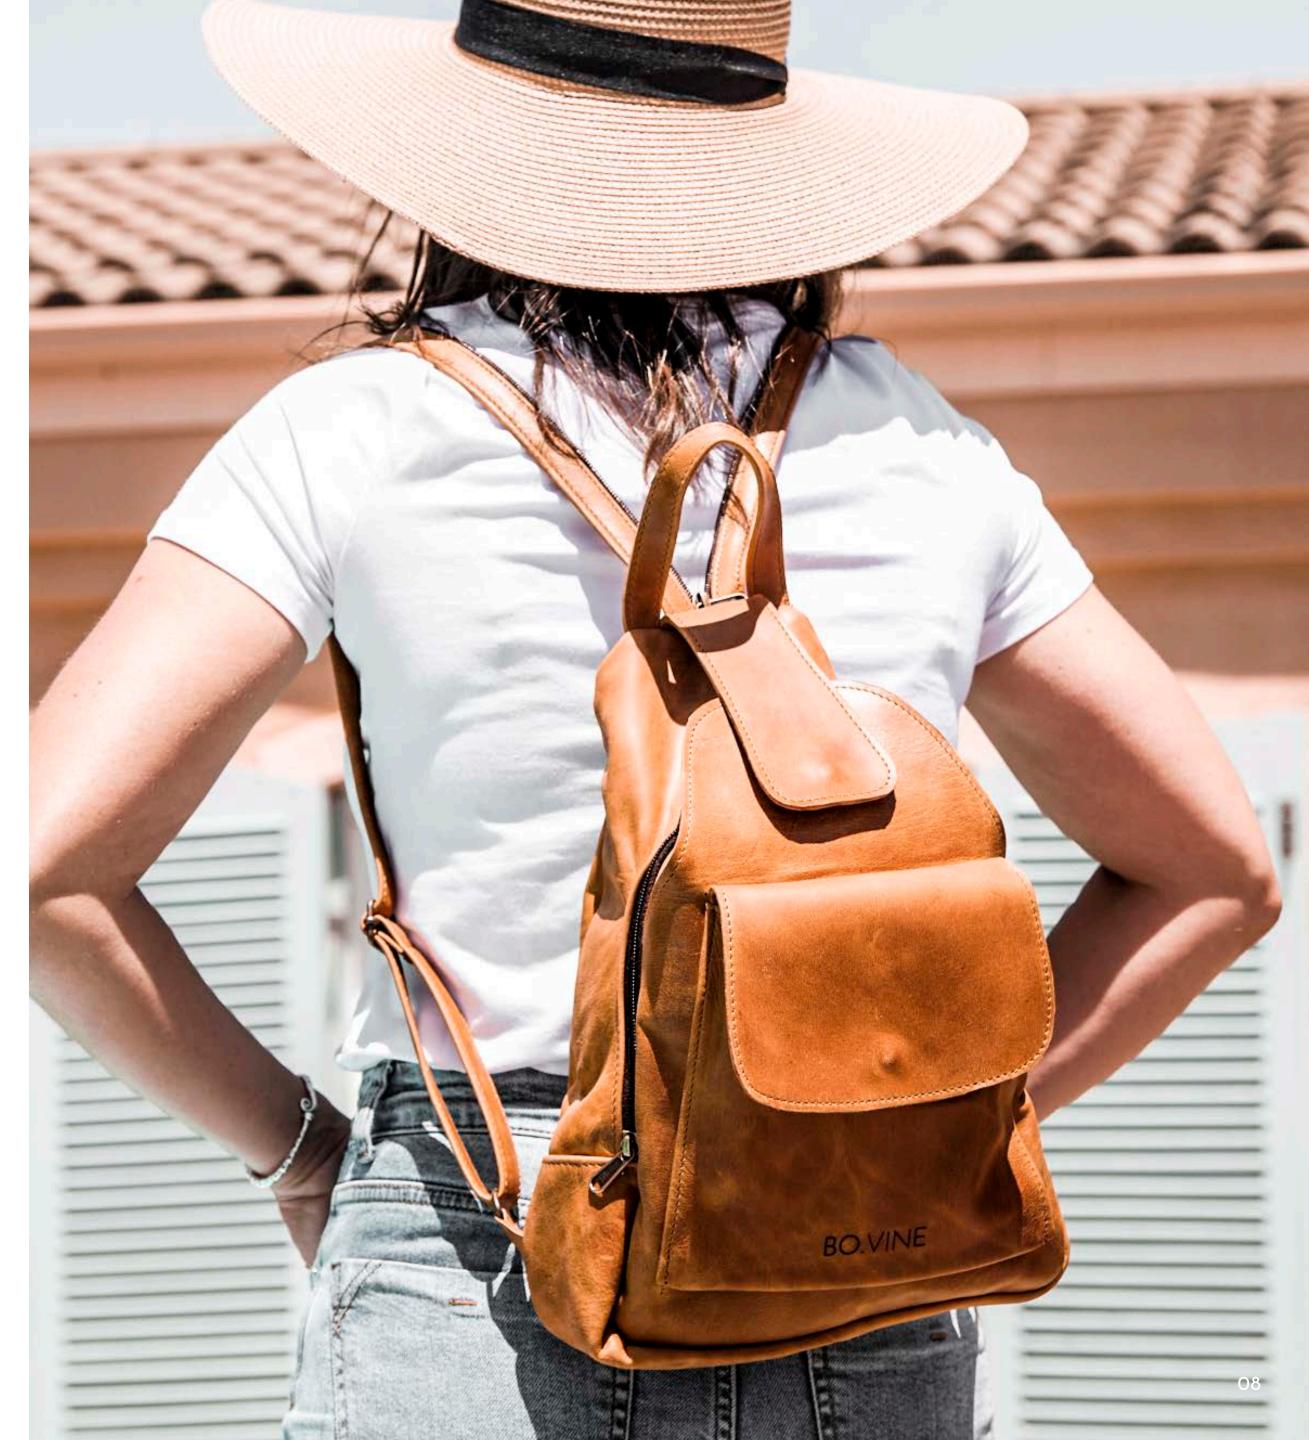

## Wanderlust Leather Backpack

## **DESCRIPTION**

Lightweight, sleek and compact, our Wanderlust Leather Backpack offer a stylish and convenient way to keep all your essentials safe and organized during any adventure. This beautiful Leather Backpack offers three main compartments, the main one large enough for most SLR camera's, a good book, water bottle and anything else you may need on the move. The middle compartment and front pouch offer magnetic closure and offer safe haven for phones, snacks and trinkets. Our Wanderlust Leather Backpack shoulder straps are adjustable not only in length but can also convert from a single sling into two.

#### COMPONENTS

Three large compartments & external zip pouch on back | Internal zip & adjustable shoulder straps | YKK plastic zip closures & antique brass zip sliders | 47 x 25cm | 9L Backpack

Two options of lining: Plain black or beige cotton/linen lining

Colours: Toffee | Chocolate | Tobacco | Black | Sage Green

| Leather is a natural product and color may vary from images shown |