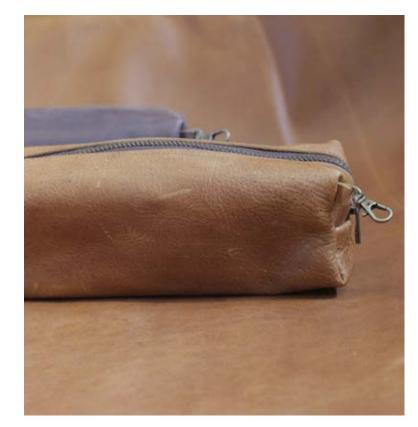

# Pencil Bag / Twak Sakkie

## **DESCRIPTION**

Made from 100% natural bovine leather, this simple little Pencil Bag, or as we call it, Twak Sakkie, is perfect for keeping all your bags clutter free. It is mostly used in a handbag or backpack and keeps all the little things like your lip-ice, chargers, mints, and even your spare keys from getting lost in the depths of your bag. Handbag organising has never looked so good! You can even use it to keep all your rolling tobacco products in one place, or even as the snazziest pencil case ever!

## COMPONENTS

Waterproof lining
YKK zip closure
20 x 8.5 cm
Colours: Toffee | Chocolate | Tobacco | Black

| Leather is a natural product and color may vary from images shown |