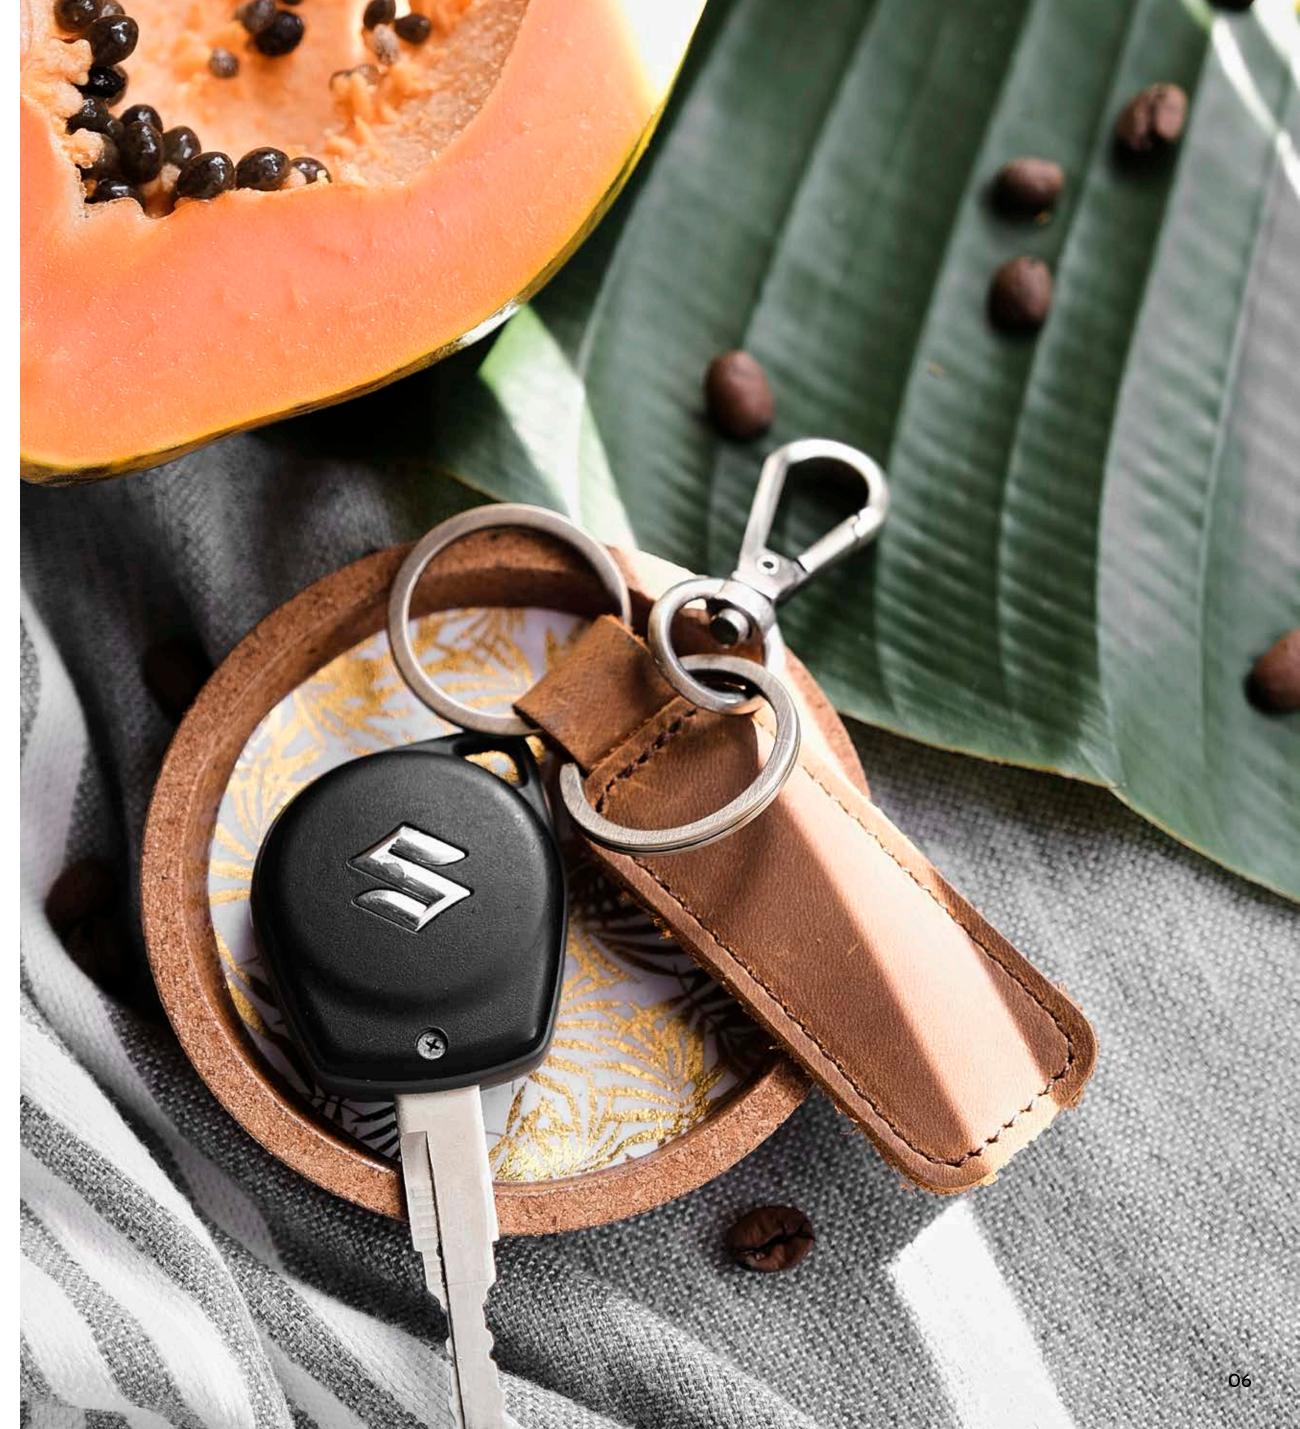

# Personalized Leather Keychain

## **DESCRIPTION**

Our beautiful Personalized Leather Keychains make for the perfect gift.

Made from double stitched natural leather and finished with two antique brass split-rings and a small carabiner.

## COMPONENTS

8cm Natural Leather Keychain 2 x Antique Brass Split Rings 1 x Antique Brass Carabiner

| Leather is a natural product and color may vary from images shown |

WHOLESALE PRICING: R80 no engraving | R110 one side engraved | R150 two sides engraved MINIMUM ORDER: 10 UNITS

\*Inquire about our personalised engraving services by emailing design@bovineleather.co.za - we can either put your logo on them, a nice Africa line drawing, or anything you choose given it meets our design requirements