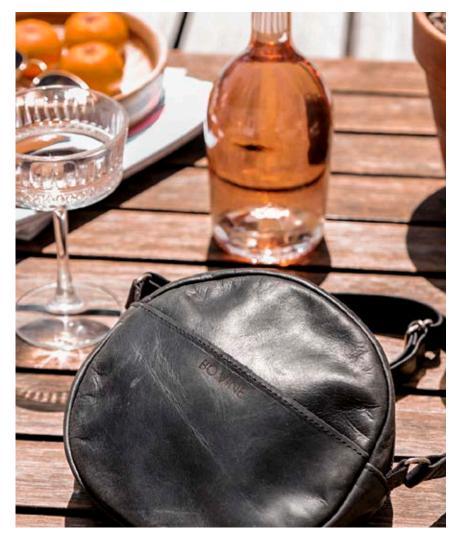

## Leather Moon Bag

## **DESCRIPTION**

Discover the epitome of fashion and functionality with our Leather Moon Bag. Boasting an inside pocket and outside zip pocket at the back, it keeps your essentials organised. The adjustable strap with top-quality fittings ensures comfort and style, making it the ultimate trendy accessory for any occasion.

## COMPONENTS

Internal pouch | External zip pouch | Beige cotton/linen lining 100% natural leather | Adjustable strap | YKK zip closure Colours: Toffee | Chocolate | Tobacco | Black | We also offer an option with solid brass fittings for R1300