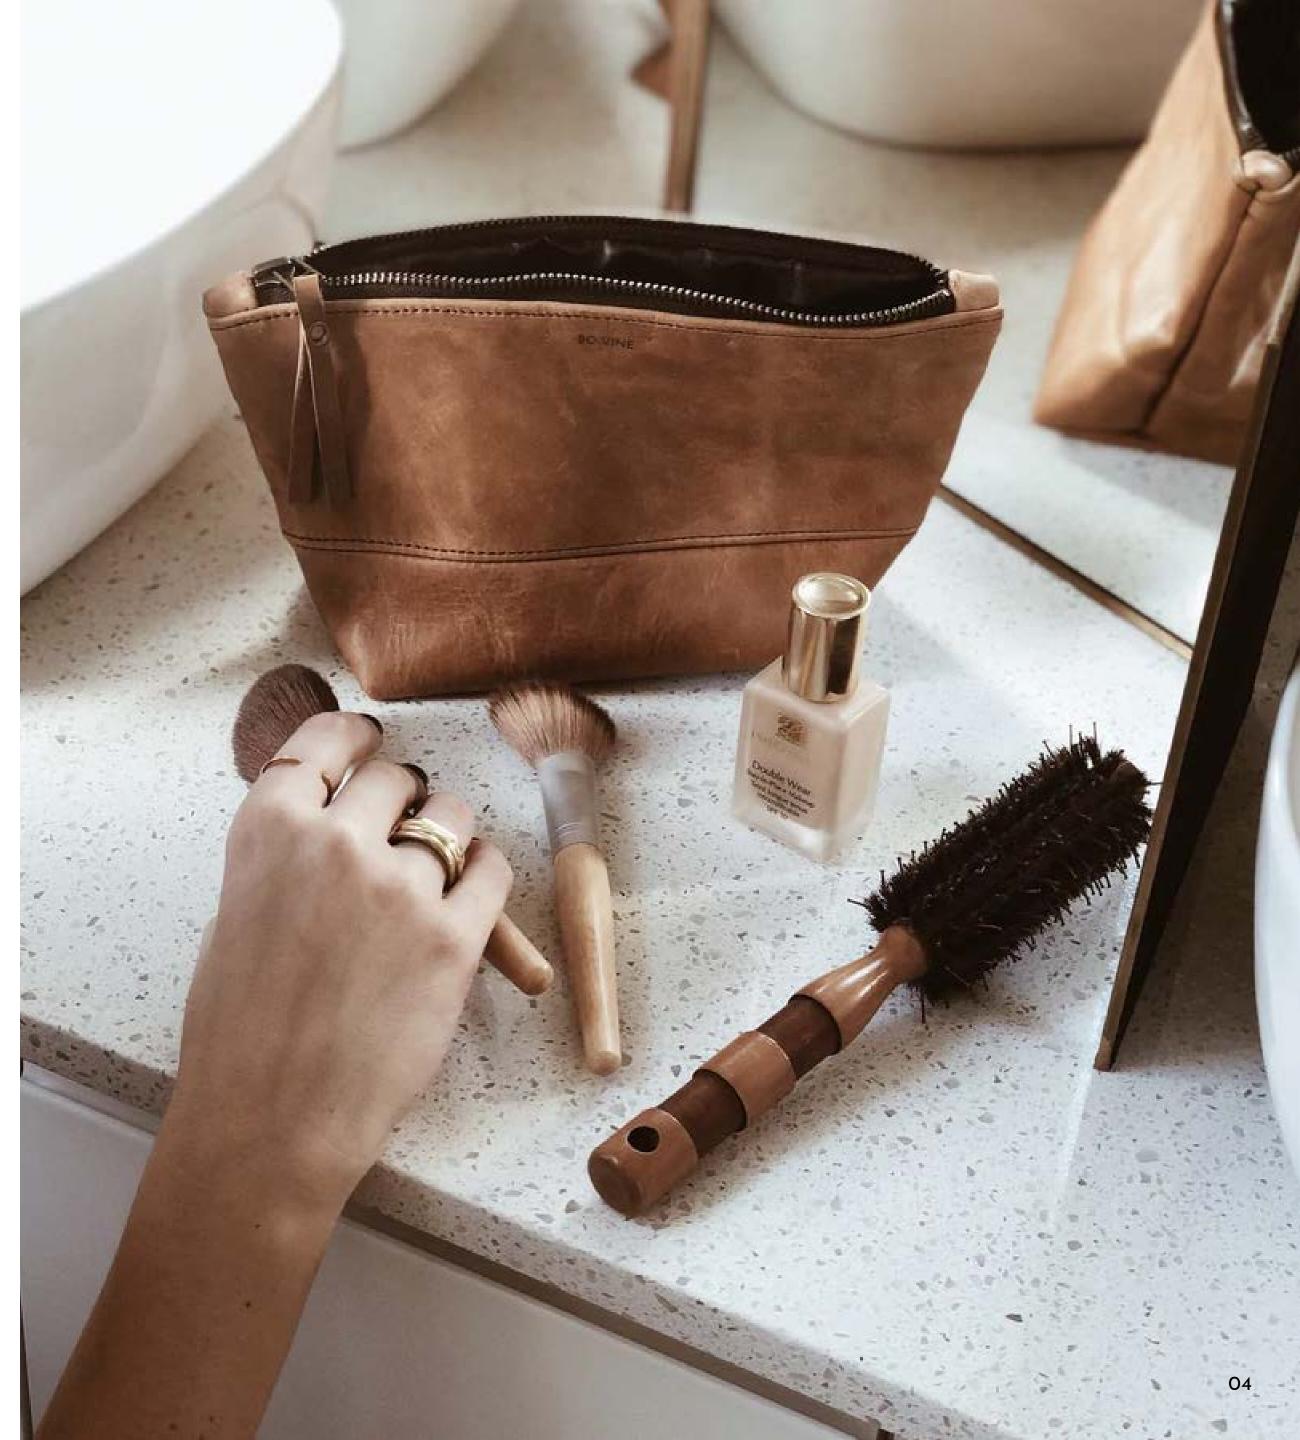

# Leather Makeup/Toiletry Bag

## **DESCRIPTION**

Made from 100% natural bovine leather, this simple Leather Makeup Bag is perfect for keeping your touch-up look organised. Large enough to fit brushes, mascara and a little lipstick, this beautiful Leather Makeup Bag will keep all your essentials together.

## COMPONENTS

Waterproof lining
YKK zip closure
24 x 16 cm
Colours: Toffee | Chocolate | Tobacco | Black

| Leather is a natural product and color may vary from images shown |