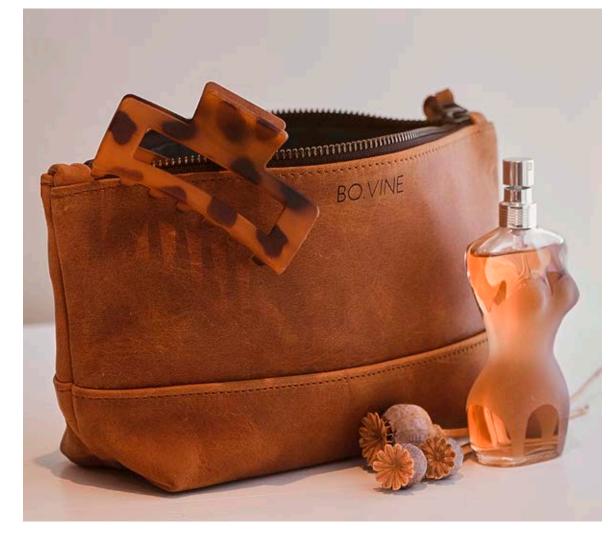

# Leather Makeup/Toiletry Bag

## **DESCRIPTION**

Made from 100% natural bovine leather, this simple Leather Makeup Bag is perfect for keeping your touch-up look organised. Large enough to fit brushes, mascara and a little lipstick, this beautiful Leather Makeup Bag will keep all your essentials together.

## COMPONENTS

Waterproof lining
YKK zip closure
24 x 16 cm
Colours: Toffee | Chocolate | Tobacco | Black

| Leather is a natural product and color may vary from images shown |