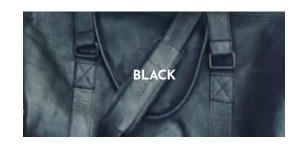

## COMPONENTS

Water resistant Lining | YKK Zips

Antique Brass Finishes | Adjustable Shoulder Straps
Internal and External Pockets

52 x 30 x 25 cm

Colours: Toffee | Chocolate | Tobacco | Black

| Leather is a natural product and color may vary from images shown |