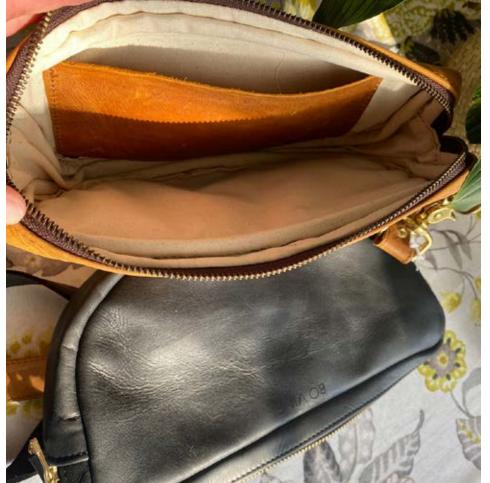

## Leather Moon Bag

## **DESCRIPTION**

Discover the epitome of fashion and functionality with our Leather Moon Bag. Boasting an inside pocket and outside zip pocket at the back, it keeps your essentials organised. The adjustable strap with top-quality fittings ensures comfort and style, making it the ultimate trendy accessory for any occasion.

## COMPONENTS

Internal pouch | External zip pouch | Beige cotton/linen lining 100% natural leather | Adjustable strap | YKK zip closure Colours: Toffee | Chocolate | Tobacco | Black | We also offer an option with solid brass fittings for R1300