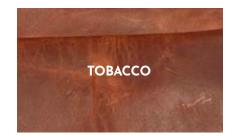

## COMPONENTS

Water resistant Lining | YKK Zips

Antique Brass Finishes | Adjustable Shoulder Straps
Internal and External Pockets

52 x 30 x 25 cm

Colours: Toffee | Chocolate | Tobacco | Black

| Leather is a natural product and color may vary from images shown |

## COMPONENTS

Waterproof lining
YKK zip closure
24 x 16 cm
Colours: Toffee | Chocolate | Tobacco | Black

| Leather is a natural product and color may vary from images shown |

Colours: Toffee | Chocolate | Tobacco | Black | Sage Green

| Leather is a natural product and color may vary from images shown |

## COMPONENTS

1 x Leather Wine Caddy | Holds 2 x wine bottles
 100% natural bovine leather | Solid Brass Studs
 Colours: Toffee | Chocolate | Tobacco | Black | Sage Green

| Leather is a natural product and color may vary from images shown |

## COMPONENTS

Internal pouch | External zip pouch | Beige cotton/linen lining 100% natural leather | Adjustable strap | YKK zip closure Colours: Toffee | Chocolate | Tobacco | Black | We also offer an option with solid brass fittings for R1300

## COMPONENTS

Internal phone pouch & external pouch | 100% natural leather | Adjustable shoulder strap | YKK zip closure Two options of lining: Plain black or beige cotton/linen lining Colours: Toffee | Chocolate | Tobacco | Black

## COMPONENTS

One size fits all.

Antique brass buckles, adjustable strap around the waist, large front pocket, strip to hang a cloth. Colours: Toffee | Chocolate | Tobacco | Black

| Leather is a natural product and color may vary from images shown |

100% natural leather | YKK zip closure

35 x 27 cm | Fits a 13 or 15 inch laptop

Colours: Toffee | Chocolate | Tobacco | Black

| Leather is a natural product and color may vary from images shown |

Colours: Toffee | Chocolate | Tobacco | Black

| Leather is a natural product and color may vary from images shown |

## COMPONENTS

Waterproof lining
YKK zip closure
20 x 8.5 cm
Colours: Toffee | Chocolate | Tobacco | Black

| Leather is a natural product and color may vary from images shown |

## COMPONENTS

100% natural leather | Colours: Black | Toffee | Chocolate | Tobacco

| Leather is a natural product and color may vary from images shown |