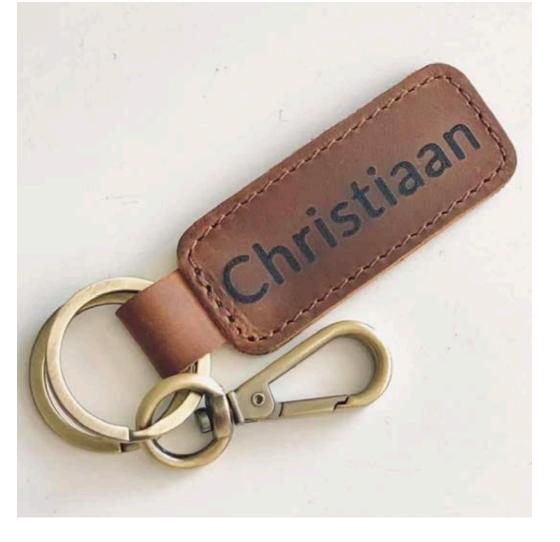

# Personalized Leather Keychain

## **DESCRIPTION**

Our beautiful Personalized Leather Keychains make for the perfect gift.

Made from double stitched natural leather and finished with two antique brass split-rings and a small carabiner.

## COMPONENTS

8cm Natural Leather Keychain 2 x Antique Brass Split Rings 1 x Antique Brass Carabiner

| Leather is a natural product and color may vary from images shown |

WHOLESALE PRICING: R80 no engraving | R110 one side engraved | R150 two sides engraved MINIMUM ORDER: 10 UNITS

\*Inquire about our personalised engraving services by emailing design@bovineleather.co.za - we can either put your logo on them, a nice Africa line drawing, or anything you choose given it meets our design requirements