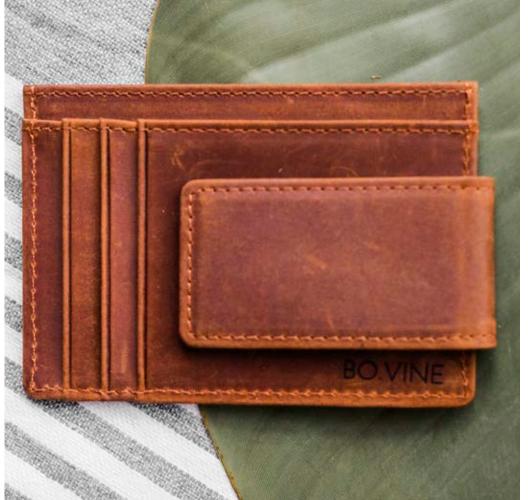

# Leather Slimfit Money Clip

## **DESCRIPTION**

Our Men's Leather Money Clip wallets offer a compact and stylish solution for all your cards, notes and ID's. Lined with RFID blocking fabric to ensure extra protection against card skimming.

Our Slimfit Leather Money clip is expertly stitched from 100% natural bovine leather featuring an extra-strength magnetic arm to keep your notes and slips in place.

## COMPONENTS

Five card slots | Transparent ID window
Magnetic money clip | Two coin pouches
RFID Blocking Fabric
11.5 x 8 cm
Colours: Toast

| Leather is a natural product and color may vary from images shown |