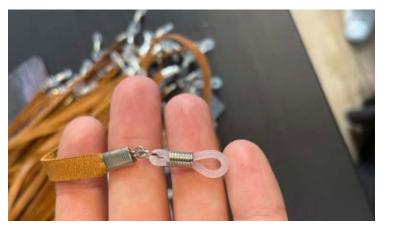

# Leather Sunglasses Strap

## **DESCRIPTION**

Keep your glasses safe in style.

You will no longer be losing or dropping your glasses if you add one of our handmade, rustic sunny straps to your cart! These straps are durable and beautiful all in one neat little package.

## COMPONENTS

100% natural leather | Colours: Black | Toffee | Chocolate | Tobacco

| Leather is a natural product and color may vary from images shown |