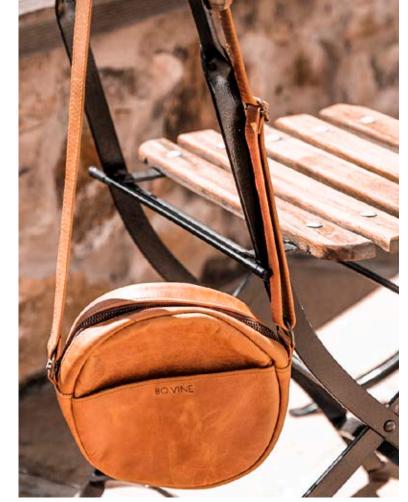

## Leather Moon Bag

## **DESCRIPTION**

Discover the epitome of fashion and functionality with our Leather Moon Bag. Boasting an inside pocket and outside zip pocket at the back, it keeps your essentials organised. The adjustable strap with top-quality fittings ensures comfort and style, making it the ultimate trendy accessory for any occasion.

## COMPONENTS

Internal pouch | External zip pouch | Beige cotton/linen lining 100% natural leather | Adjustable strap | YKK zip closure Colours: Toffee | Chocolate | Tobacco | Black | We also offer an option with solid brass fittings for R1300