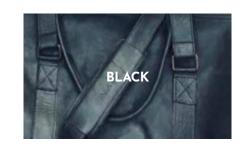

## COMPONENTS

Water resistant Lining | YKK Zips

Antique Brass Finishes | Adjustable Shoulder Straps
Internal and External Pockets

52 x 30 x 25 cm

Colours: Toffee | Chocolate | Tobacco | Black

| Leather is a natural product and color may vary from images shown |

## COMPONENTS

Waterproof lining
YKK zip closure
24 x 16 cm
Colours: Toffee | Chocolate | Tobacco | Black

| Leather is a natural product and color may vary from images shown |

## COMPONENTS

Internal phone pouch

Two options of lining: Plain black or beige cotton/linen lining

Knot detail

YKK zip closure

40 x 31 cm

Colours: Toffee | Chocolate | Black

| Leather is a natural product and color may vary from images shown |

Colours: Toffee | Chocolate | Tobacco | Black | Sage Green

| Leather is a natural product and color may vary from images shown |

## COMPONENTS

1 x Leather Wine Caddy | Holds 2 x wine bottles
 100% natural bovine leather | Solid Brass Studs
 Colours: Toffee | Chocolate | Tobacco | Black | Sage Green

| Leather is a natural product and color may vary from images shown |

## COMPONENTS

Internal pouch | External zip pouch | Beige cotton/linen lining 100% natural leather | Adjustable strap | YKK zip closure Colours: Toffee | Chocolate | Tobacco | Black | We also offer an option with solid brass fittings for R1300

## COMPONENTS

Internal phone pouch & external pouch | 100% natural leather | Adjustable shoulder strap | YKK zip closure Two options of lining: Plain black or beige cotton/linen lining Colours: Toffee | Chocolate | Tobacco | Black

## COMPONENTS

One size fits all.

Antique brass buckles, adjustable strap around the waist, large front pocket, strip to hang a cloth. Colours: Toffee | Chocolate | Tobacco | Black

| Leather is a natural product and color may vary from images shown |

100% natural leather | YKK zip closure

35 x 27 cm | Fits a 13 or 15 inch laptop

Colours: Toffee | Chocolate | Tobacco | Black

| Leather is a natural product and color may vary from images shown |

Colours: Toffee | Chocolate | Tobacco | Black

| Leather is a natural product and color may vary from images shown |

## COMPONENTS

Waterproof lining
YKK zip closure
20 x 8.5 cm
Colours: Toffee | Chocolate | Tobacco | Black

| Leather is a natural product and color may vary from images shown |

## COMPONENTS

100% natural leather | Colours: Black | Toffee | Chocolate | Tobacco

| Leather is a natural product and color may vary from images shown |