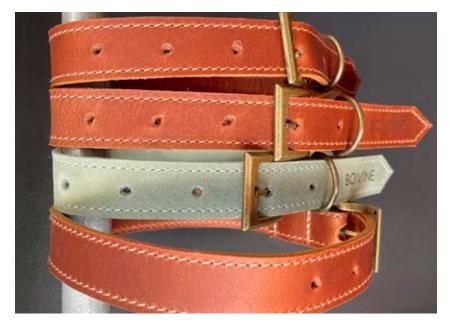

## **Custom Dog Collars**

## **DESCRIPTION**

Introducing the ultimate accessory for your furry friend – a sleek and durable leather collar. Made from premium quality leather, this collar is not only stylish but also incredibly hard-wearing, ensuring that it will stand the test of time.

#### COMPONENTS

100% natural leather | Antique Brass Buckle & D-Ring Colours: Hazelnut | Sage Green | Hazelnut with beads

Size: 55cm x 2.5cm | 67cm x 2.5cm

| Leather is a natural product and color may vary from images shown |