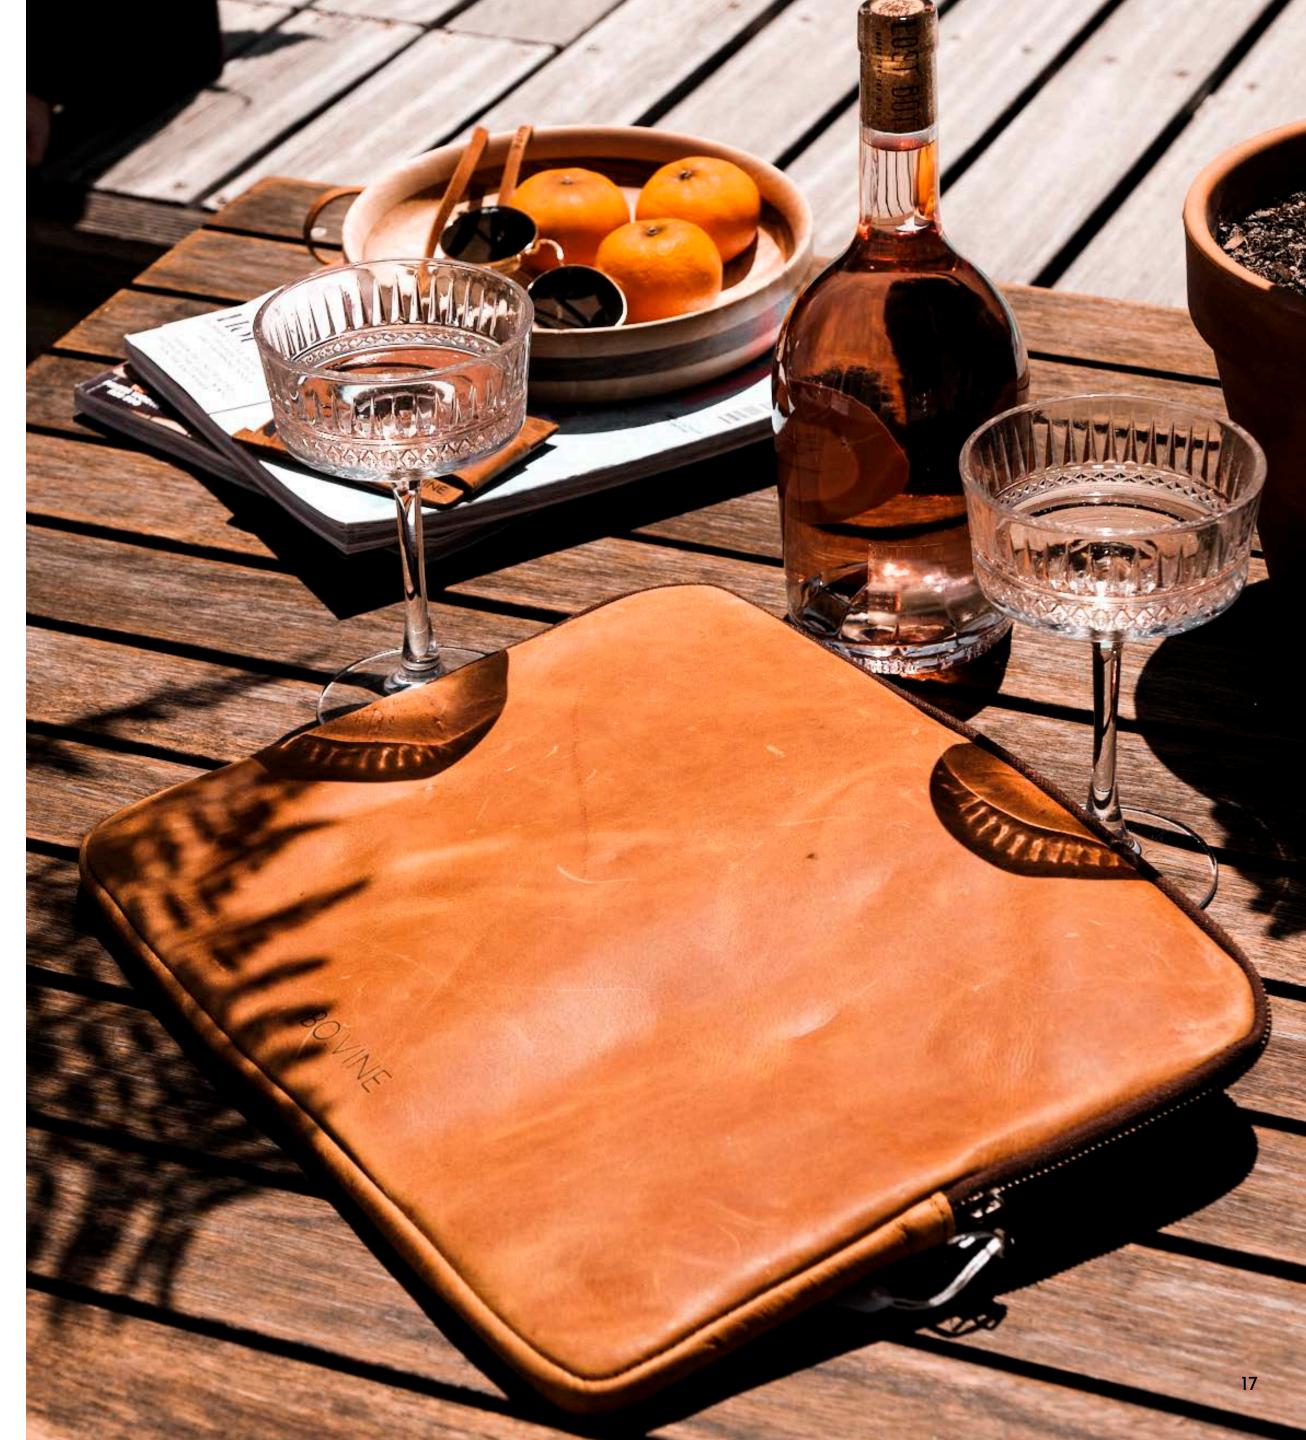

# Laptop Sleeve

## **DESCRIPTION**

Our Sleek Laptop Sleeve offers timeless style and simplicity, featuring clean lines and a sleek finish, these beautiful leather laptop bags are made from 100% natural bovine leather, lined with a trendy lining and extra padding to protect your laptop, and finished with an outside pouch for extra space to put your cables, books, and stationery.

#### COMPONENTS

External pouch

Padding on the inside

100% natural leather

Options of trendy lining: Blue Shwe shwe (pattern may change), plain black or beige cotton/linen lining

YKK zip closure

35 x 27 cm

Fits a 13 or 15 inch laptop

Colours: Toffee | Chocolate | Tobacco | Black

| Leather is a natural product and color may vary from images shown |

## WHOLESALE PRICING: R990 | MINIMUM ORDER QUANTITY: 10 UNITS