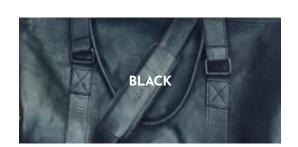

#### **Aniline Effect Leather**

Buffed and then coated in oil – then burned through an ironing press to achieve a beautiful natural finish. Once in use, the oil disperses into the hide, softening the leather from the inside out. This creates a two-tone colour distress appearance with a soft velvet touch. This class of leather is deservingly one of our top sellers.

Available in a Matte Black, Chocolate and a Deep Toffee; you will find this leather being used in the majority of our range including our Tote Bags, Makeup Bags , Toiletry Bags and of course our Backpacks.