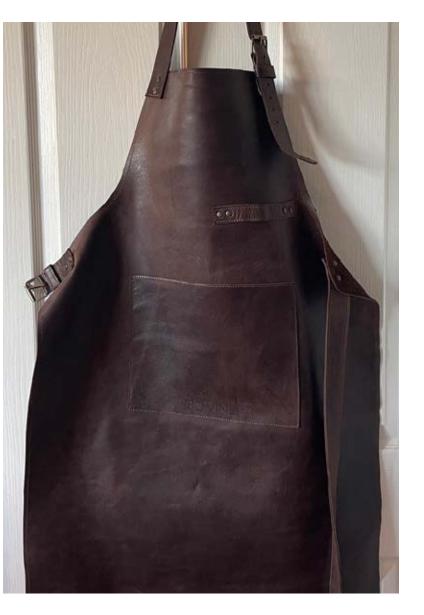

# Leather Aprons

## **DESCRIPTION**

Our beautiful leather aprons will certainly be a peace to remember! With sturdy, heavy duty buckles and a big A-Grade sheet of leather with a pocket in the middle and a place to hang your cloth or keep your knife in. These aprons would make the perfect gift for any chef, braai master, baker, etc.

## COMPONENTS

One size fits all.

Antique brass buckles, adjustable strap around the waist, large front pocket, strip to hang a cloth. Colours: Toffee | Chocolate | Tobacco | Black

| Leather is a natural product and color may vary from images shown |

## WHOLESALE PRICING: RI 150 | MINIMUM ORDER QUANTITY: 10 UNITS