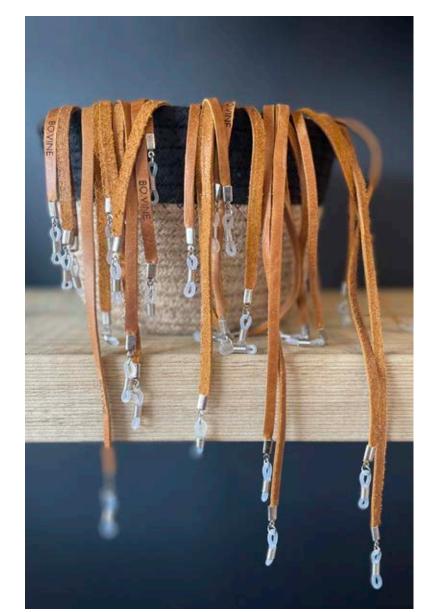

# Leather Sunglasses Strap

## **DESCRIPTION**

Keep your glasses safe in style.

You will no longer be losing or dropping your glasses if you add one of our handmade, rustic sunny straps to your cart! These straps are durable and beautiful all in one neat little package.

## COMPONENTS

100% natural leather | Colours: Black | Toffee | Chocolate | Tobacco

| Leather is a natural product and color may vary from images shown |