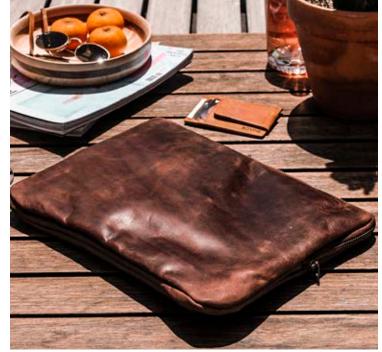

# Laptop Sleeve

## **DESCRIPTION**

Our Sleek Laptop Sleeve offers timeless style and simplicity, featuring clean lines and a sleek finish, these beautiful leather laptop bags are made from 100% natural bovine leather, lined with a trendy lining and extra padding to protect your laptop, and finished with an outside pouch for extra space to put your cables, books, and stationery.

#### COMPONENTS

External pouch

Padding on the inside

100% natural leather

Options of trendy lining: Blue Shwe shwe (pattern may change), plain black or beige cotton/linen lining

YKK zip closure

35 x 27 cm

Fits a 13 or 15 inch laptop

Colours: Toffee | Chocolate | Tobacco | Black

| Leather is a natural product and color may vary from images shown |

## WHOLESALE PRICING: R990 | MINIMUM ORDER QUANTITY: 10 UNITS