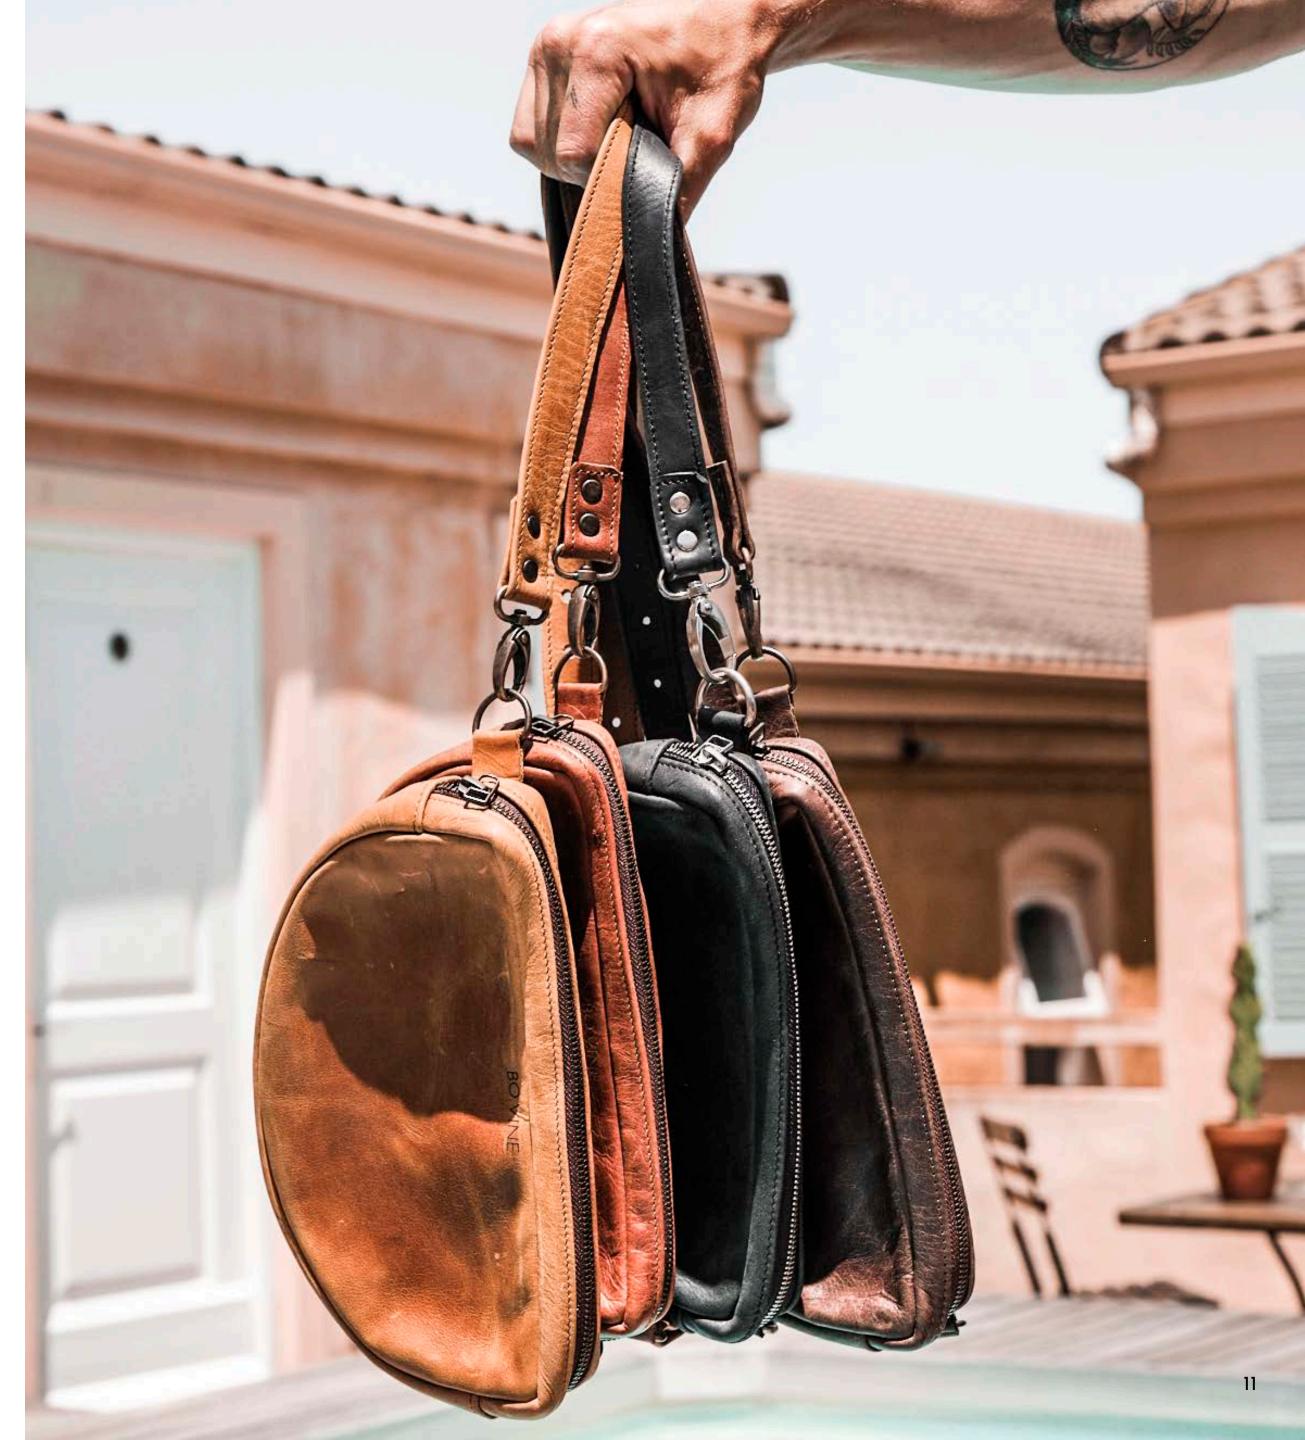

## Leather Moon Bag

## **DESCRIPTION**

Discover the epitome of fashion and functionality with our Leather Moon Bag. Boasting an inside pocket and outside zip pocket at the back, it keeps your essentials organised. The adjustable strap with top-quality fittings ensures comfort and style, making it the ultimate trendy accessory for any occasion.

## COMPONENTS

Internal pouch | External zip pouch | Beige cotton/linen lining 100% natural leather | Adjustable strap | YKK zip closure Colours: Toffee | Chocolate | Tobacco | Black | We also offer an option with solid brass fittings for R1300