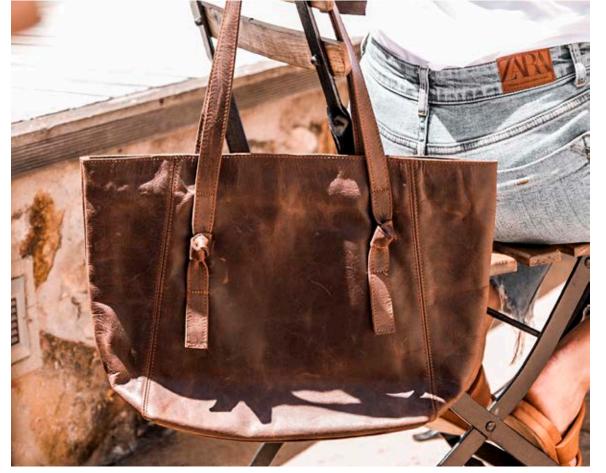

# Sleek Leather Tote Bag

## **DESCRIPTION**

The Sleek Leather Tote Bag offers timeless style and simplicity, featuring clean lines and a sleek finish, these beautiful leather bags are made from 100% natural bovine leather, lined with a stain resistant black cotton, an internal leather pouch for phone and purse and finished with antique brass YKK zip closure.

## COMPONENTS

Internal phone pouch

Two options of lining: Plain black or beige cotton/linen lining

Knot detail

YKK zip closure

40 x 31 cm

Colours: Toffee | Chocolate | Black

| Leather is a natural product and color may vary from images shown |

## WHOLESALE PRICING: R1 250 | MINIMUM ORDER: 10 UNITS