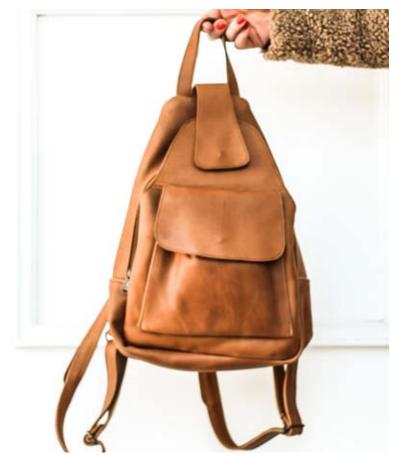

## Wanderlust Leather Backpack

## **DESCRIPTION**

Lightweight, sleek and compact, our Wanderlust Leather Backpack offer a stylish and convenient way to keep all your essentials safe and organized during any adventure. This beautiful Leather Backpack offers three main compartments, the main one large enough for most SLR camera's, a good book, water bottle and anything else you may need on the move. The middle compartment and front pouch offer magnetic closure and offer safe haven for phones, snacks and trinkets. Our Wanderlust Leather Backpack shoulder straps are adjustable not only in length but can also convert from a single sling into two.

#### COMPONENTS

Three large compartments & external zip pouch on back | Internal zip & adjustable shoulder straps | YKK plastic zip closures & antique brass zip sliders | 47 x 25cm | 9L Backpack

Two options of lining: Plain black or beige cotton/linen lining

Colours: Toffee | Chocolate | Tobacco | Black | Sage Green

| Leather is a natural product and color may vary from images shown |