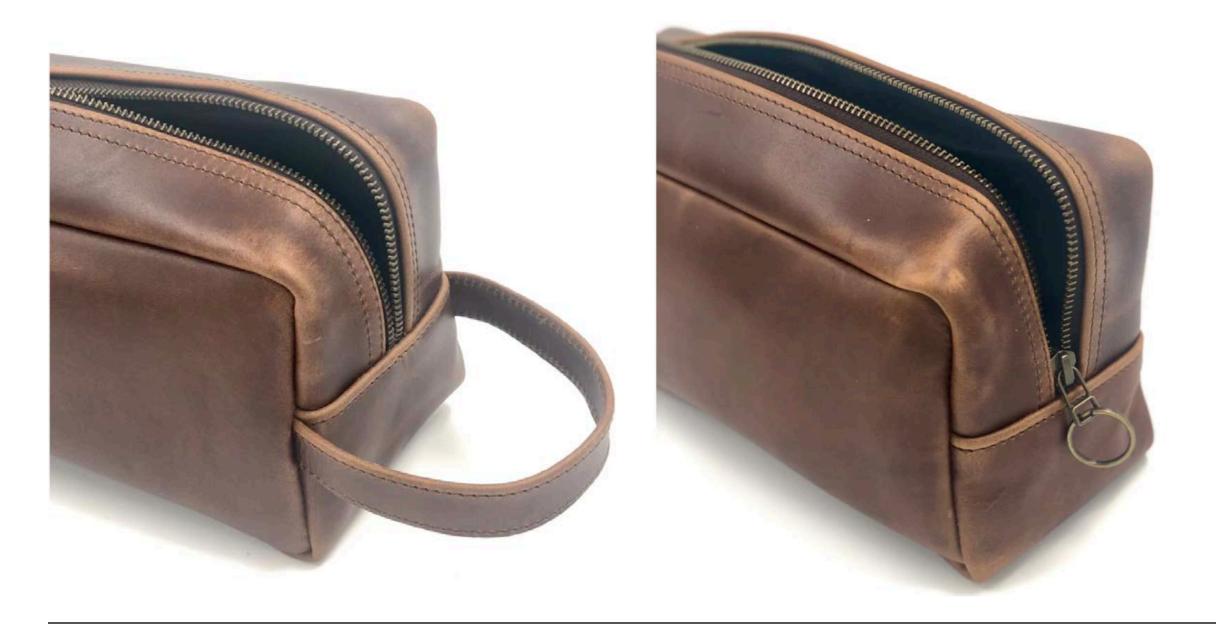

# Leather Dopp Kit/Toiletry Bag

## **DESCRIPTION**

Hand-made large natural leather Dopp Kit, designed with waterproof lining and finished with rugged YKK zips. These hardy "man bags" make for the perfect gift. Our Leather Dopp Kit is made from 100% natural bovine leather.

## COMPONENTS

Large compartment to fit ALL your toiletry needs
Waterproof lining
YKK zip closure
28 x 14 x 10 cm
Colours: Hazelnut

| Leather is a natural product and color may vary from images shown |

## WHOLESALE PRICING: R560 | MINIMUM ORDER: 10 UNITS