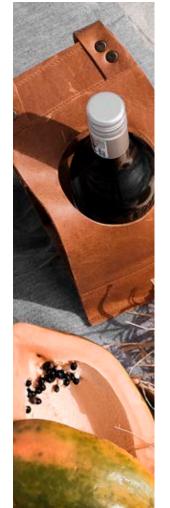

# Leather Wine Caddy

## **DESCRIPTION**

Our Leather Wine Caddy is made from hardy, durable genuine bovine leather and finished with solid brass studs. We have designed these leather wine carriers to accommodate two bottles of your favourite vino, making the ideal accessories for any beach day, braai or dinner party.

Our Leather Wine Caddy fits to standard size wine bottles. \* Leather Wine Caddy excludes bottles of wine.

## COMPONENTS

1 x Leather Wine Caddy | Holds 2 x wine bottles
 100% natural bovine leather | Solid Brass Studs
 Colours: Toffee | Chocolate | Tobacco | Black | Sage Green

| Leather is a natural product and color may vary from images shown |

## WHOLESALE PRICING: R330 | MINIMUM ORDER: 10 UNITS