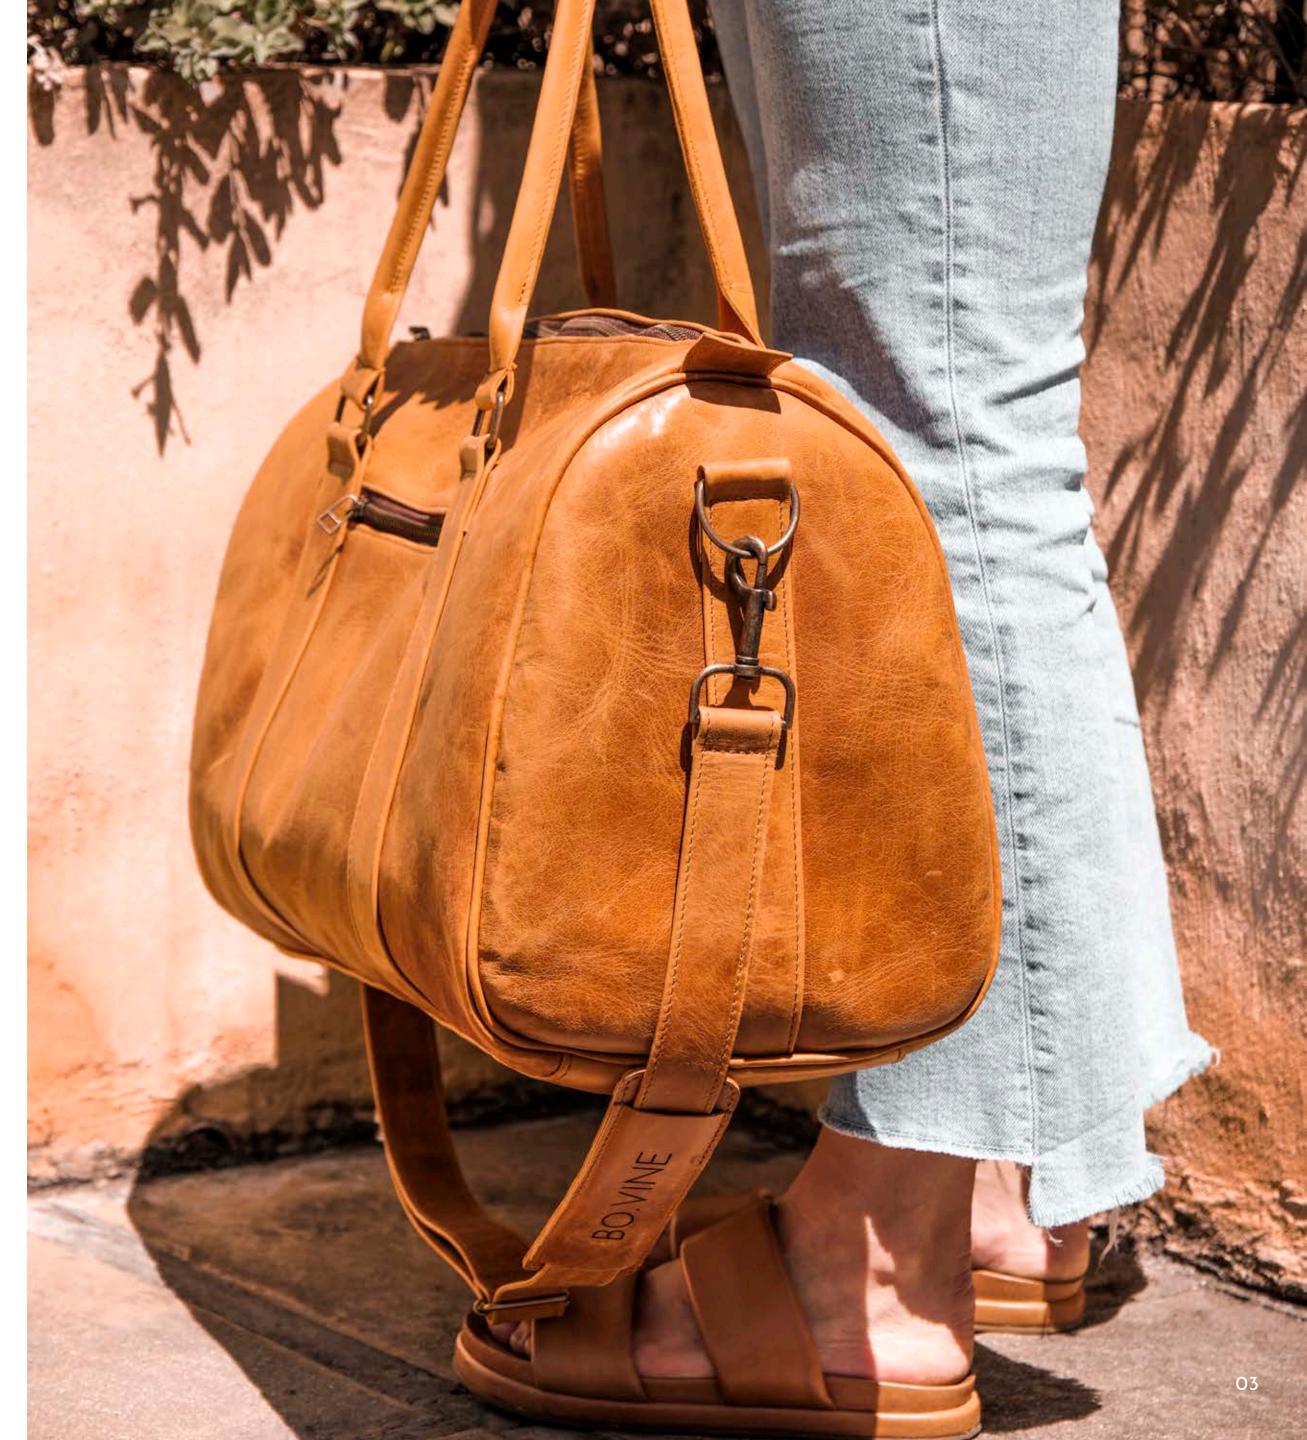

## Weekender Leather Duffel

## **DESCRIPTION**

These hardy leather bags are made from natural cow hide and have been lined with stain/water resistant fabric and finished off with antique brass details.

Our Weekender Leather Duffel Bag offers a large main compartment to fit all your essentials for a weekend of adventure. We've added an internal zip pouch for toiletries and vaulables as well as an external zip pocket for any extras you may have.

## COMPONENTS

Water resistant Lining | YKK Zips

Antique Brass Finishes | Adjustable Shoulder Straps
Internal and External Pockets

52 x 30 x 25 cm

Colours: Toffee | Chocolate | Tobacco | Black

| Leather is a natural product and color may vary from images shown |

## WHOLESALE PRICING: R2 150 | MINIMUM ORDER QUANTITY: 10 UNITS