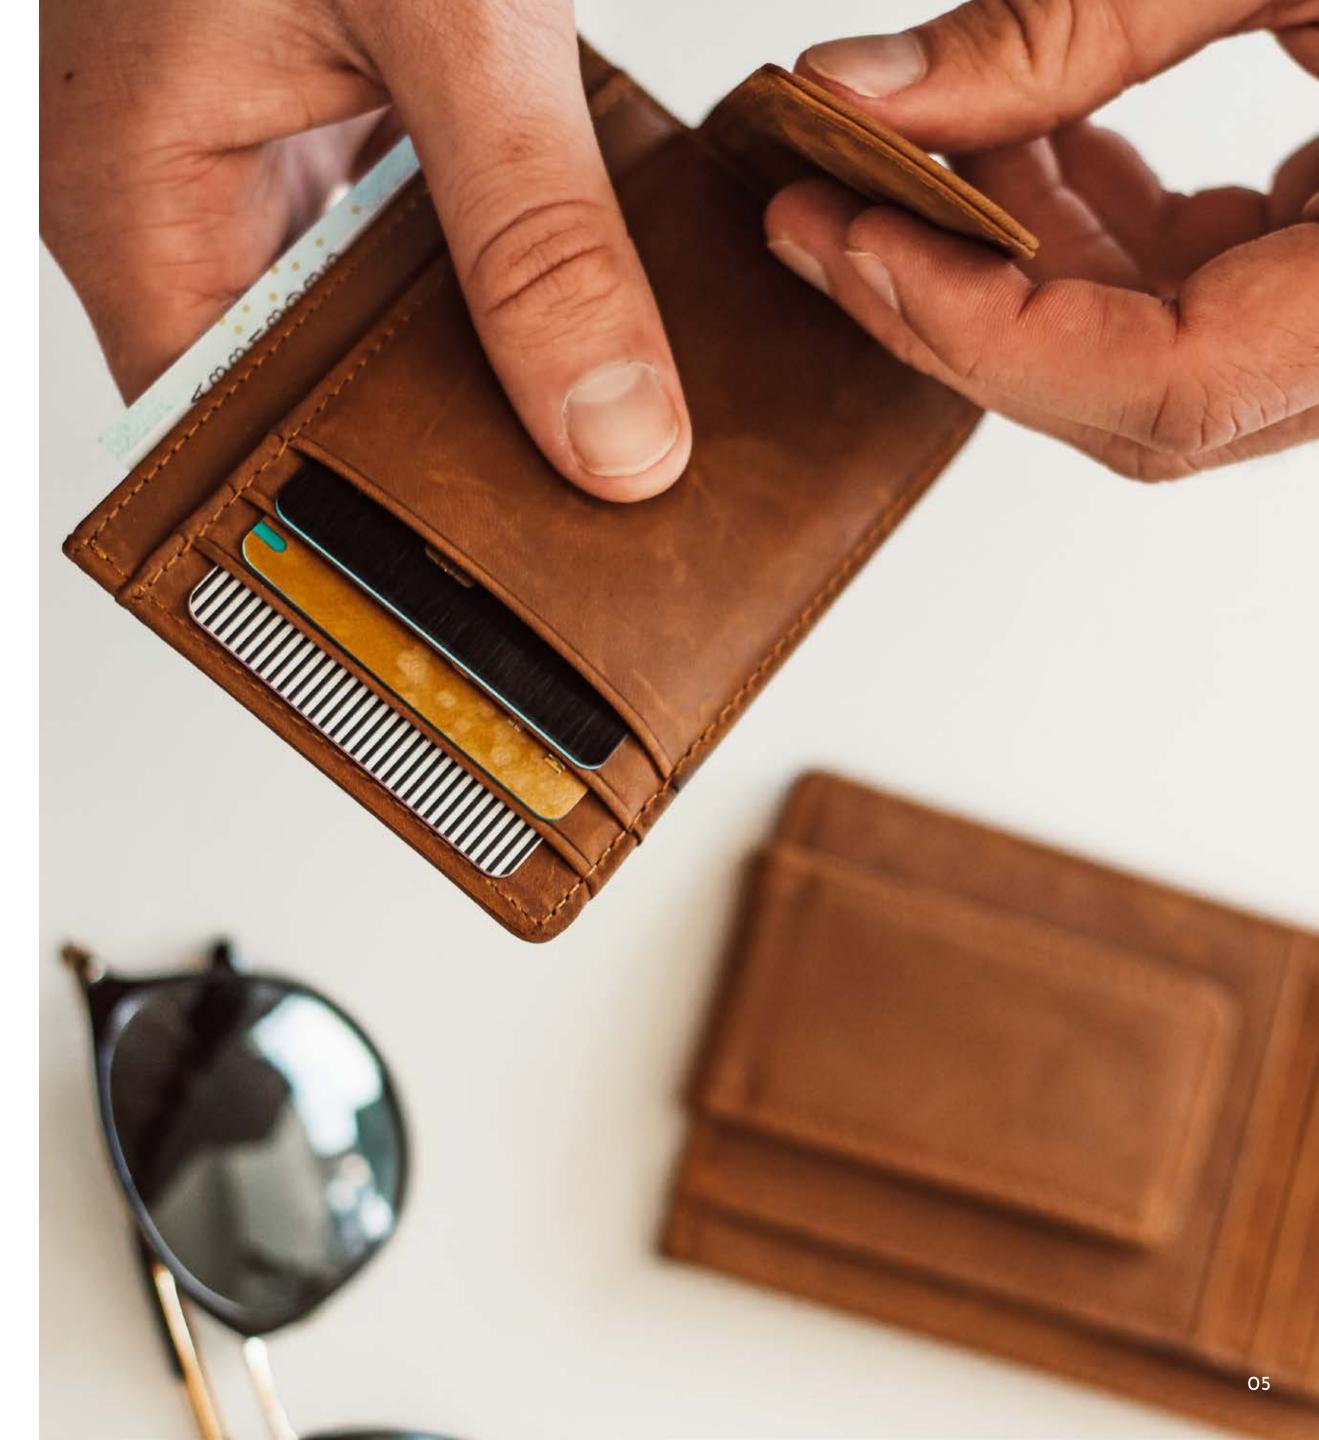

# Leather Slimfit Money Clip

## **DESCRIPTION**

Our Men's Leather Money Clip wallets offer a compact and stylish solution for all your cards, notes and ID's. Lined with RFID blocking fabric to ensure extra protection against card skimming.

Our Slimfit Leather Money clip is expertly stitched from 100% natural bovine leather featuring an extra-strength magnetic arm to keep your notes and slips in place.

## COMPONENTS

Five card slots | Transparent ID window
Magnetic money clip | Two coin pouches
RFID Blocking Fabric
11.5 x 8 cm
Colours: Toast

| Leather is a natural product and color may vary from images shown |