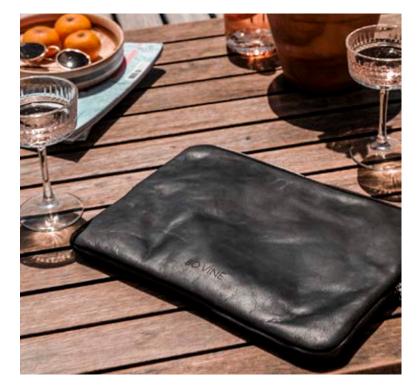

# Leather Wine Caddy

## **DESCRIPTION**

Our Leather Wine Caddy is made from hardy, durable genuine bovine leather and finished with solid brass studs. We have designed these leather wine carriers to accommodate two bottles of your favourite vino, making the ideal accessories for any beach day, braai or dinner party.

Our Leather Wine Caddy fits to standard size wine bottles. \* Leather Wine Caddy excludes bottles of wine.

## COMPONENTS

1 x Leather Wine Caddy | Holds 2 x wine bottles
 100% natural bovine leather | Solid Brass Studs
 Colours: Toffee | Chocolate | Tobacco | Black | Sage Green

| Leather is a natural product and color may vary from images shown |