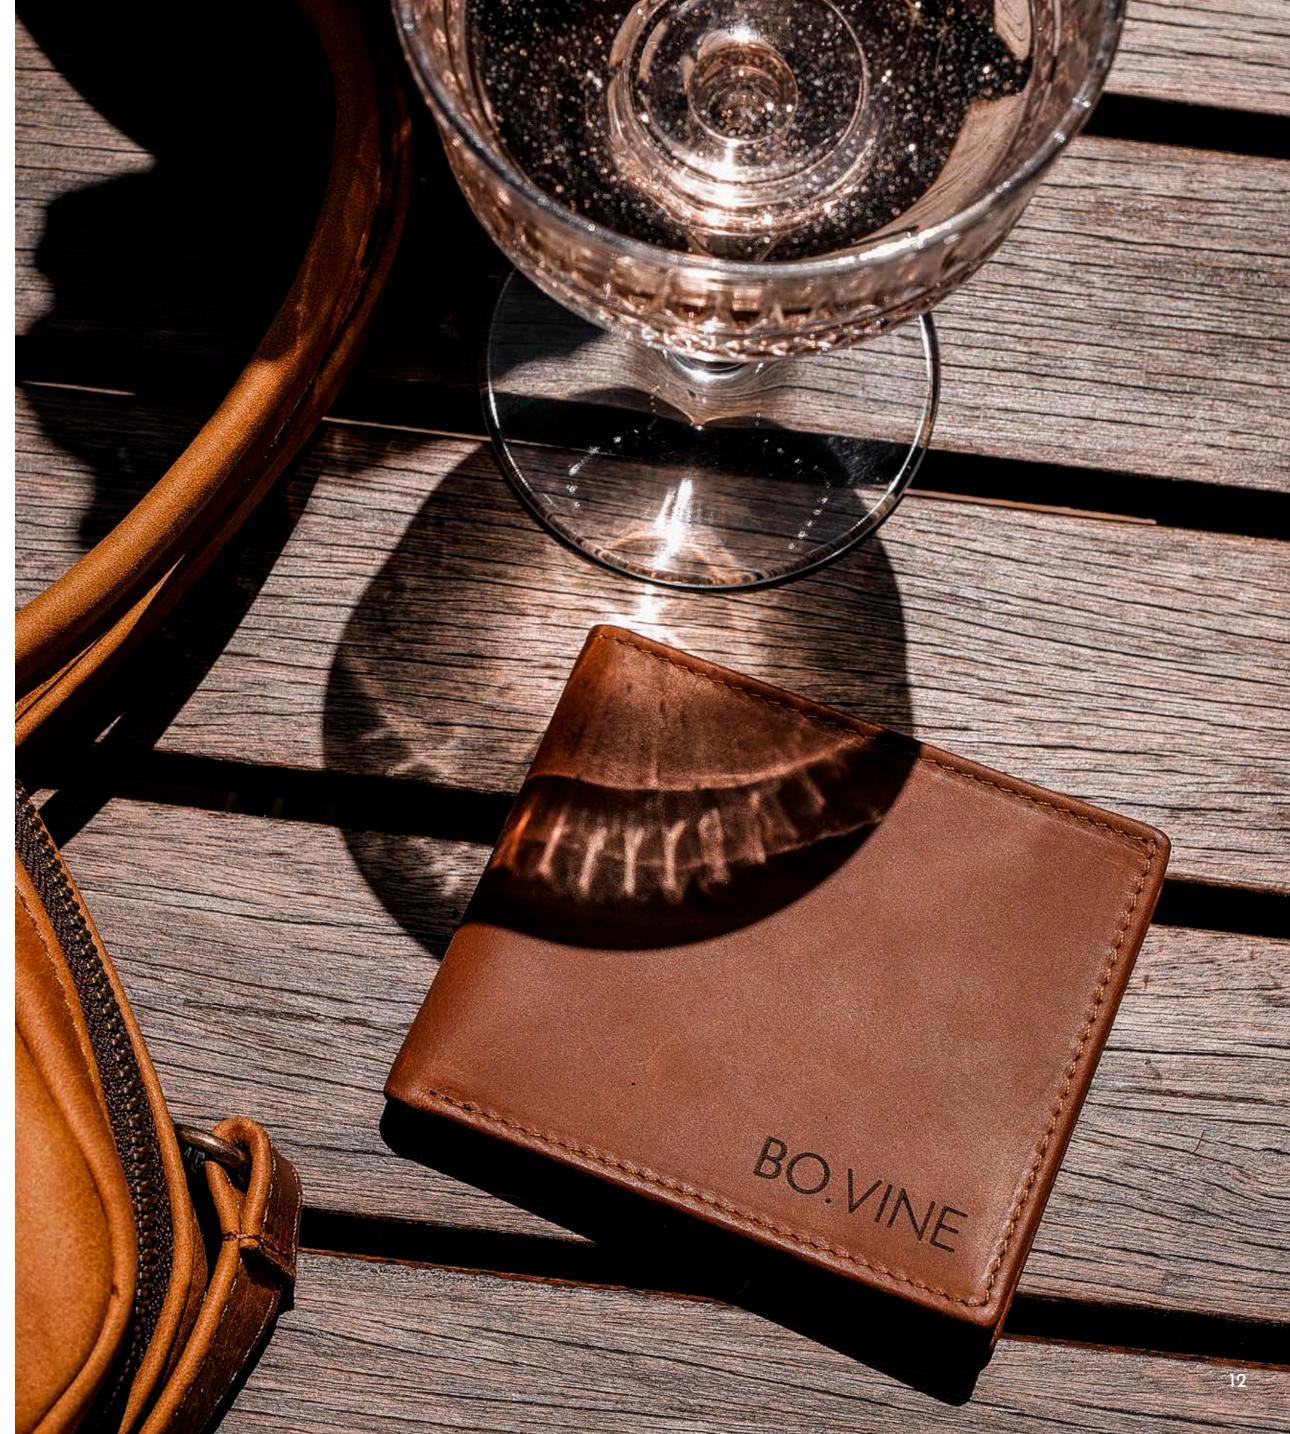

## **About Us**

#### | WHAT IS BOVINE LEATHER?

## Bovine

/ˈbəʊvʌɪn/

Bovine refers to all animals in the cattle group, including cow, buffalo and bison.