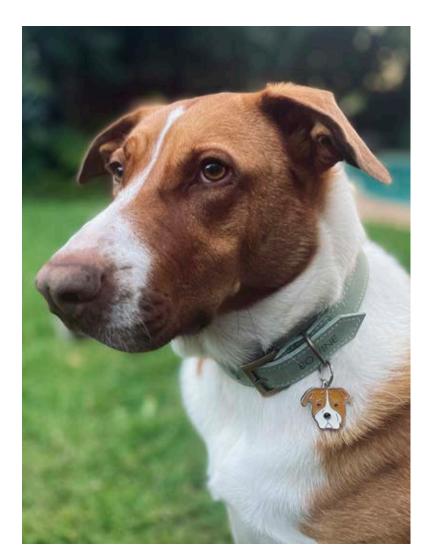

## **Custom Dog Collars**

## **DESCRIPTION**

Introducing the ultimate accessory for your furry friend – a sleek and durable leather collar. Made from premium quality leather, this collar is not only stylish but also incredibly hard-wearing, ensuring that it will stand the test of time.

Crafted with comfort in mind, the collar is designed to sit comfortably around your dog's neck, without causing any irritation or discomfort. The adjustable buckle ensures a perfect fit, while the sturdy D-ring allows you to easily attach a leash. The collar comes in a range of sizes and colors, so you can choose the perfect match for your dog's personality and style. Order now and give your furry friend the gift of style and comfort.

#### COMPONENTS

100% natural leather | Antique Brass Buckle & D-Ring Colours: Hazelnut | Sage Green | Hazelnut with beads

Size: 55cm x 2.5cm | 67cm x 2.5cm

| Leather is a natural product and color may vary from images shown |

WHOLESALE PRICING: R230 (plain) R380 (beaded) | MINIMUM ORDER QUANTITY: 10 UNITS