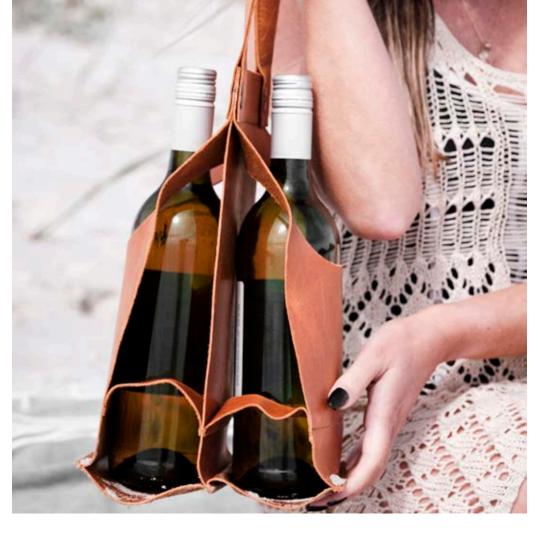

# Leather Wine Caddy

## **DESCRIPTION**

Our Leather Wine Caddy is made from hardy, durable genuine bovine leather and finished with solid brass studs. We have designed these leather wine carriers to accommodate two bottles of your favourite vino, making the ideal accessories for any beach day, braai or dinner party.

Our Leather Wine Caddy fits to standard size wine bottles. \* Leather Wine Caddy excludes bottles of wine.

## COMPONENTS

1 x Leather Wine Caddy | Holds 2 x wine bottles
 100% natural bovine leather | Solid Brass Studs
 Colours: Toffee | Chocolate | Tobacco | Black | Sage Green

| Leather is a natural product and color may vary from images shown |