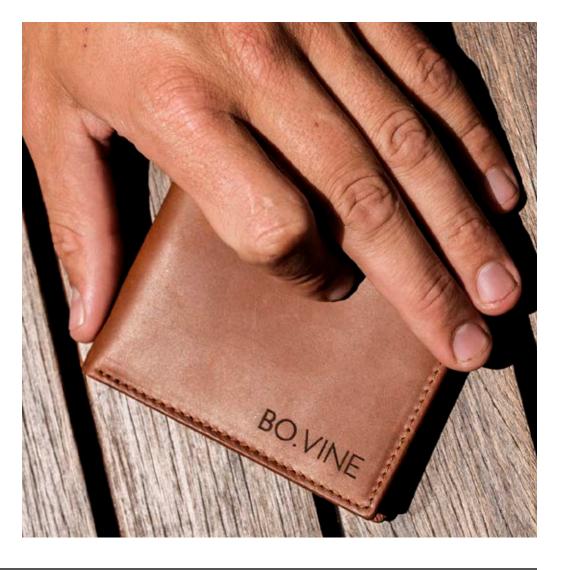

## **About Us**

#### | WHAT IS BOVINE LEATHER?

## Bovine

/ˈbəʊvʌɪn/

Bovine refers to all animals in the cattle group, including cow, buffalo and bison.