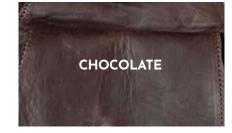

Available in a Matte Black, Chocolate and a Deep Toffee; you will find this leather being used in the majority of our range including our Tote Bags, Makeup Bags , Toiletry Bags and of course our Backpacks.

## COMPONENTS

Water resistant Lining | YKK Zips

Antique Brass Finishes | Adjustable Shoulder Straps
Internal and External Pockets

52 x 30 x 25 cm

Colours: Toffee | Chocolate | Tobacco | Black

| Leather is a natural product and color may vary from images shown |

## COMPONENTS

Waterproof lining
YKK zip closure
24 x 16 cm
Colours: Toffee | Chocolate | Tobacco | Black

| Leather is a natural product and color may vary from images shown |

## COMPONENTS

Internal phone pouch

Two options of lining: Plain black or beige cotton/linen lining

Knot detail

YKK zip closure

40 x 31 cm

Colours: Toffee | Chocolate | Black

| Leather is a natural product and color may vary from images shown |

Colours: Toffee | Chocolate | Tobacco | Black | Sage Green

| Leather is a natural product and color may vary from images shown |

## COMPONENTS

1 x Leather Wine Caddy | Holds 2 x wine bottles
 100% natural bovine leather | Solid Brass Studs
 Colours: Toffee | Chocolate | Tobacco | Black | Sage Green

| Leather is a natural product and color may vary from images shown |

## COMPONENTS

Internal pouch | External zip pouch | Beige cotton/linen lining 100% natural leather | Adjustable strap | YKK zip closure Colours: Toffee | Chocolate | Tobacco | Black | We also offer an option with solid brass fittings for R1300

## COMPONENTS

Internal phone pouch & external pouch | 100% natural leather | Adjustable shoulder strap | YKK zip closure Two options of lining: Plain black or beige cotton/linen lining Colours: Toffee | Chocolate | Tobacco | Black

## COMPONENTS

One size fits all.

Antique brass buckles, adjustable strap around the waist, large front pocket, strip to hang a cloth. Colours: Toffee | Chocolate | Tobacco | Black

| Leather is a natural product and color may vary from images shown |

100% natural leather | YKK zip closure

35 x 27 cm | Fits a 13 or 15 inch laptop

Colours: Toffee | Chocolate | Tobacco | Black

| Leather is a natural product and color may vary from images shown |

Colours: Toffee | Chocolate | Tobacco | Black

| Leather is a natural product and color may vary from images shown |

## COMPONENTS

Waterproof lining
YKK zip closure
20 x 8.5 cm
Colours: Toffee | Chocolate | Tobacco | Black

| Leather is a natural product and color may vary from images shown |

## COMPONENTS

100% natural leather | Colours: Black | Toffee | Chocolate | Tobacco

| Leather is a natural product and color may vary from images shown |