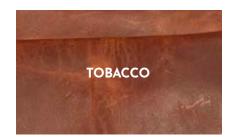

## COMPONENTS

Water resistant Lining | YKK Zips

Antique Brass Finishes | Adjustable Shoulder Straps
Internal and External Pockets

52 x 30 x 25 cm

Colours: Toffee | Chocolate | Tobacco | Black

| Leather is a natural product and color may vary from images shown |

## COMPONENTS

Waterproof lining
YKK zip closure
24 x 16 cm
Colours: Toffee | Chocolate | Tobacco | Black

| Leather is a natural product and color may vary from images shown |

Colours: Toffee | Chocolate | Tobacco | Black | Sage Green

| Leather is a natural product and color may vary from images shown |

## COMPONENTS

1 x Leather Wine Caddy | Holds 2 x wine bottles
 100% natural bovine leather | Solid Brass Studs
 Colours: Toffee | Chocolate | Tobacco | Black | Sage Green

| Leather is a natural product and color may vary from images shown |

## COMPONENTS

Internal pouch | External zip pouch | Beige cotton/linen lining 100% natural leather | Adjustable strap | YKK zip closure Colours: Toffee | Chocolate | Tobacco | Black | We also offer an option with solid brass fittings for R1300

## COMPONENTS

Internal phone pouch & external pouch | 100% natural leather | Adjustable shoulder strap | YKK zip closure Two options of lining: Plain black or beige cotton/linen lining Colours: Toffee | Chocolate | Tobacco | Black

## COMPONENTS

One size fits all.

Antique brass buckles, adjustable strap around the waist, large front pocket, strip to hang a cloth. Colours: Toffee | Chocolate | Tobacco | Black

| Leather is a natural product and color may vary from images shown |

100% natural leather | YKK zip closure

35 x 27 cm | Fits a 13 or 15 inch laptop

Colours: Toffee | Chocolate | Tobacco | Black

| Leather is a natural product and color may vary from images shown |

Colours: Toffee | Chocolate | Tobacco | Black

| Leather is a natural product and color may vary from images shown |

## COMPONENTS

Waterproof lining
YKK zip closure
20 x 8.5 cm
Colours: Toffee | Chocolate | Tobacco | Black

| Leather is a natural product and color may vary from images shown |

## COMPONENTS

100% natural leather | Colours: Black | Toffee | Chocolate | Tobacco

| Leather is a natural product and color may vary from images shown |