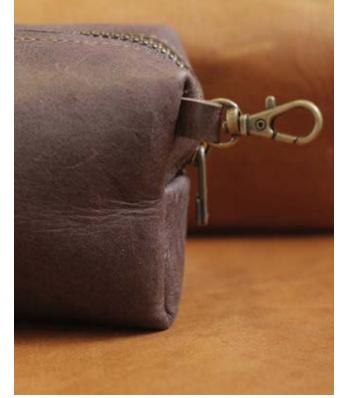

# Pencil Bag / Twak Sakkie

## **DESCRIPTION**

Made from 100% natural bovine leather, this simple little Pencil Bag, or as we call it, Twak Sakkie, is perfect for keeping all your bags clutter free. It is mostly used in a handbag or backpack and keeps all the little things like your lip-ice, chargers, mints, and even your spare keys from getting lost in the depths of your bag. Handbag organising has never looked so good! You can even use it to keep all your rolling tobacco products in one place, or even as the snazziest pencil case ever!

## COMPONENTS

Waterproof lining
YKK zip closure
20 x 8.5 cm
Colours: Toffee | Chocolate | Tobacco | Black

| Leather is a natural product and color may vary from images shown |

## WHOLESALE PRICING: R250 | MINIMUM ORDER QUANTITY: 10 UNITS