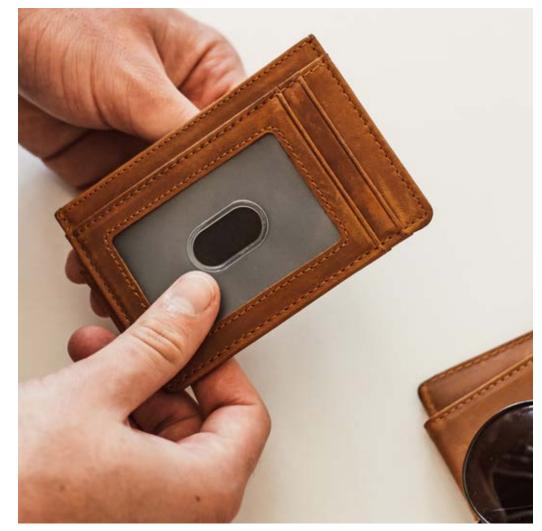

# Leather Slimfit Money Clip

## **DESCRIPTION**

Our Men's Leather Money Clip wallets offer a compact and stylish solution for all your cards, notes and ID's. Lined with RFID blocking fabric to ensure extra protection against card skimming.

Our Slimfit Leather Money clip is expertly stitched from 100% natural bovine leather featuring an extra-strength magnetic arm to keep your notes and slips in place.

## COMPONENTS

Five card slots | Transparent ID window
Magnetic money clip | Two coin pouches
RFID Blocking Fabric
11.5 x 8 cm
Colours: Toast

| Leather is a natural product and color may vary from images shown |