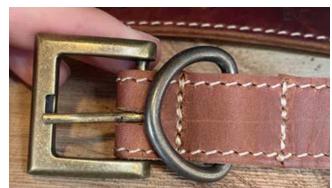

Crafted with comfort in mind, the collar is designed to sit comfortably around your dog's neck, without causing any irritation or discomfort. The adjustable buckle ensures a perfect fit, while the sturdy D-ring allows you to easily attach a leash. The collar comes in a range of sizes and colors, so you can choose the perfect match for your dog's personality and style. Order now and give your furry friend the gift of style and comfort.

#### COMPONENTS

100% natural leather | Antique Brass Buckle & D-Ring Colours: Hazelnut | Sage Green | Hazelnut with beads

Size: 55cm x 2.5cm | 67cm x 2.5cm

| Leather is a natural product and color may vary from images shown |