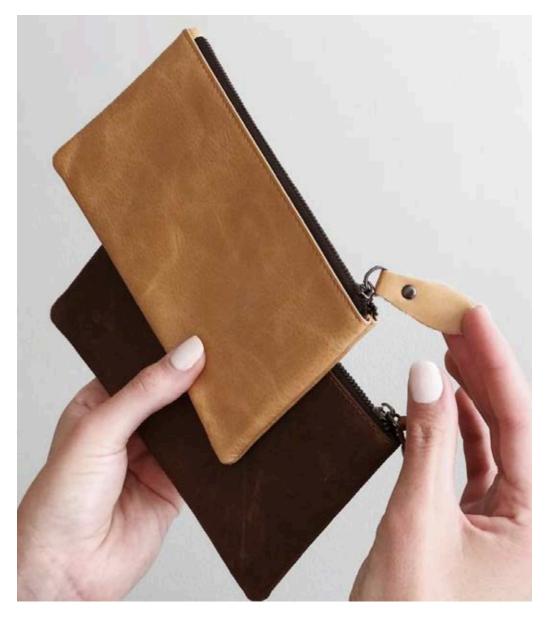

# Leather Makeup/Toiletry Bag

## **DESCRIPTION**

Made from 100% natural bovine leather, this simple Leather Makeup Bag is perfect for keeping your touch-up look organised. Large enough to fit brushes, mascara and a little lipstick, this beautiful Leather Makeup Bag will keep all your essentials together.

## COMPONENTS

Waterproof lining
YKK zip closure
24 x 16 cm
Colours: Toffee | Chocolate | Tobacco | Black

| Leather is a natural product and color may vary from images shown |