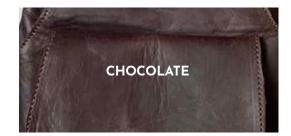

## COMPONENTS

Water resistant Lining | YKK Zips

Antique Brass Finishes | Adjustable Shoulder Straps
Internal and External Pockets

52 x 30 x 25 cm

Colours: Toffee | Chocolate | Tobacco | Black

| Leather is a natural product and color may vary from images shown |