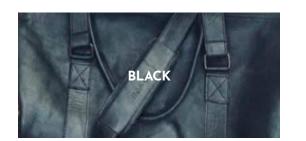

## COMPONENTS

Water resistant Lining | YKK Zips

Antique Brass Finishes | Adjustable Shoulder Straps
Internal and External Pockets

52 x 30 x 25 cm

Colours: Toffee | Chocolate | Tobacco | Black

| Leather is a natural product and color may vary from images shown |