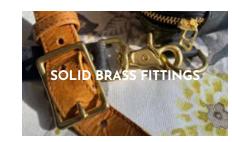

## COMPONENTS

Internal pouch | External zip pouch | Beige cotton/linen lining 100% natural leather | Adjustable strap | YKK zip closure Colours: Toffee | Chocolate | Tobacco | Black | We also offer an option with solid brass fittings for R1300