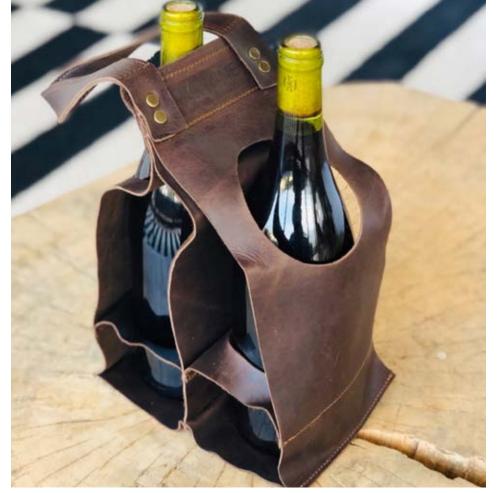

# Leather Wine Caddy

## **DESCRIPTION**

Our Leather Wine Caddy is made from hardy, durable genuine bovine leather and finished with solid brass studs. We have designed these leather wine carriers to accommodate two bottles of your favourite vino, making the ideal accessories for any beach day, braai or dinner party.

Our Leather Wine Caddy fits to standard size wine bottles. \* Leather Wine Caddy excludes bottles of wine.

## COMPONENTS

1 x Leather Wine Caddy | Holds 2 x wine bottles
 100% natural bovine leather | Solid Brass Studs
 Colours: Toffee | Chocolate | Tobacco | Black | Sage Green

| Leather is a natural product and color may vary from images shown |