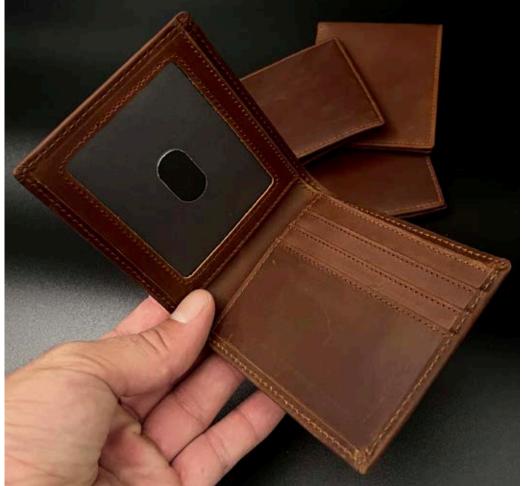

# Mens Wallets

## **DESCRIPTION**

A sleek, stylish wallet to keep things simple and organised. Featuring five card slots and two sleeves for notes, these sleek genuine leather mens wallets offer all the space with none of the bulge.

Lined with RFID blocking fabric to ensure extra protection against card skimming. Our Mens Slimfit Wallet is made from 100% natural bovine leather.

## COMPONENTS

Four card slots
One note sleeve
RFID Blocking Fabric
Size 11 x 9 cm
Colours: Almond

| Leather is a natural product and color may vary from images shown |