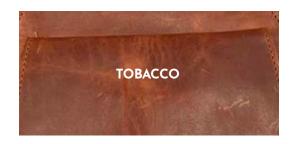

## COMPONENTS

Water resistant Lining | YKK Zips

Antique Brass Finishes | Adjustable Shoulder Straps
Internal and External Pockets

52 x 30 x 25 cm

Colours: Toffee | Chocolate | Tobacco | Black

| Leather is a natural product and color may vary from images shown |