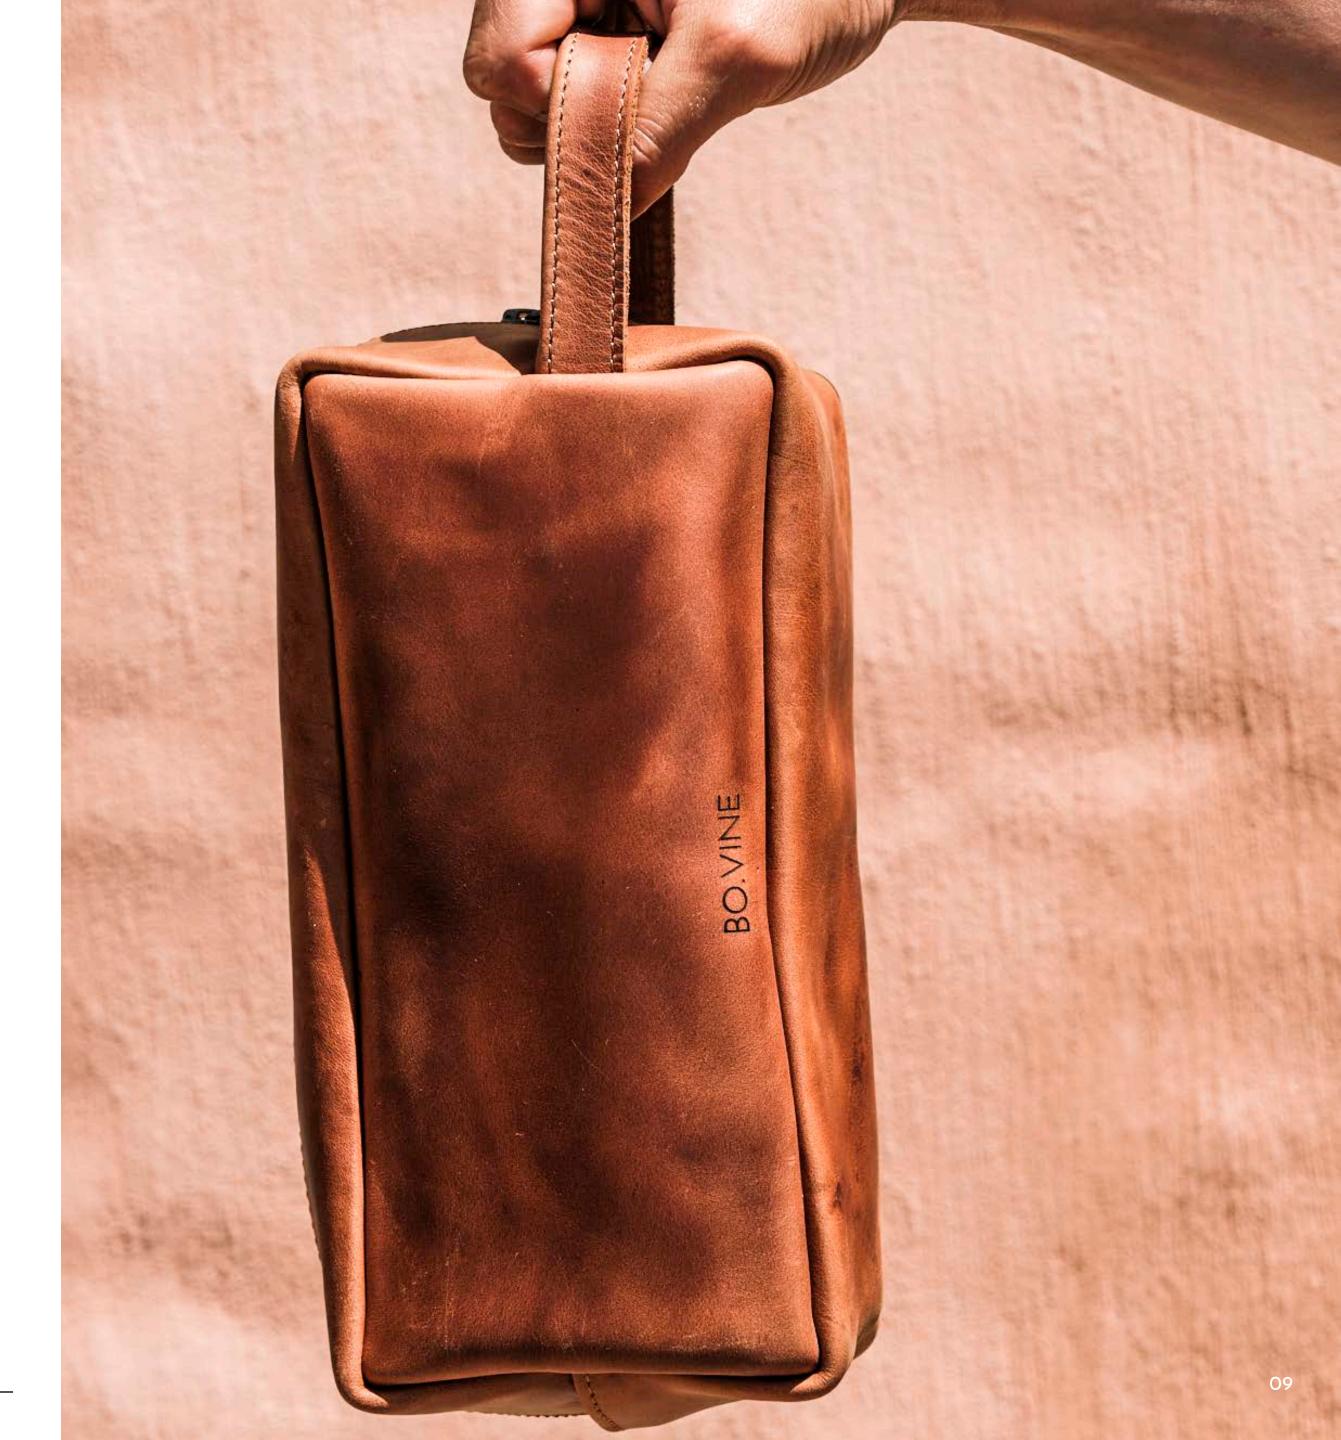

# Leather Dopp Kit/Toiletry Bag

## **DESCRIPTION**

Hand-made large natural leather Dopp Kit, designed with waterproof lining and finished with rugged YKK zips. These hardy "man bags" make for the perfect gift. Our Leather Dopp Kit is made from 100% natural bovine leather.

## COMPONENTS

Large compartment to fit ALL your toiletry needs
Waterproof lining
YKK zip closure
28 x 14 x 10 cm
Colours: Hazelnut

| Leather is a natural product and color may vary from images shown |

## WHOLESALE PRICING: R560 | MINIMUM ORDER: 10 UNITS