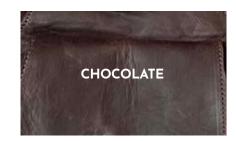

Available in a Matte Black, Chocolate and a Deep Toffee; you will find this leather being used in the majority of our range including our Tote Bags, Makeup Bags , Toiletry Bags and of course our Backpacks.

## COMPONENTS

Water resistant Lining | YKK Zips

Antique Brass Finishes | Adjustable Shoulder Straps
Internal and External Pockets

52 x 30 x 25 cm

Colours: Toffee | Chocolate | Tobacco | Black

| Leather is a natural product and color may vary from images shown |

## COMPONENTS

Waterproof lining
YKK zip closure
24 x 16 cm
Colours: Toffee | Chocolate | Tobacco | Black

| Leather is a natural product and color may vary from images shown |

## COMPONENTS

Internal phone pouch

Two options of lining: Plain black or beige cotton/linen lining

Knot detail

YKK zip closure

40 x 31 cm

Colours: Toffee | Chocolate | Black

| Leather is a natural product and color may vary from images shown |

Colours: Toffee | Chocolate | Tobacco | Black | Sage Green

| Leather is a natural product and color may vary from images shown |

## COMPONENTS

1 x Leather Wine Caddy | Holds 2 x wine bottles
 100% natural bovine leather | Solid Brass Studs
 Colours: Toffee | Chocolate | Tobacco | Black | Sage Green

| Leather is a natural product and color may vary from images shown |

## COMPONENTS

Internal pouch | External zip pouch | Beige cotton/linen lining 100% natural leather | Adjustable strap | YKK zip closure Colours: Toffee | Chocolate | Tobacco | Black | We also offer an option with solid brass fittings for R1300

## COMPONENTS

Internal phone pouch & external pouch | 100% natural leather | Adjustable shoulder strap | YKK zip closure Two options of lining: Plain black or beige cotton/linen lining Colours: Toffee | Chocolate | Tobacco | Black

## COMPONENTS

One size fits all.

Antique brass buckles, adjustable strap around the waist, large front pocket, strip to hang a cloth. Colours: Toffee | Chocolate | Tobacco | Black

| Leather is a natural product and color may vary from images shown |

100% natural leather | YKK zip closure

35 x 27 cm | Fits a 13 or 15 inch laptop

Colours: Toffee | Chocolate | Tobacco | Black

| Leather is a natural product and color may vary from images shown |

Colours: Toffee | Chocolate | Tobacco | Black

| Leather is a natural product and color may vary from images shown |

## COMPONENTS

Waterproof lining
YKK zip closure
20 x 8.5 cm
Colours: Toffee | Chocolate | Tobacco | Black

| Leather is a natural product and color may vary from images shown |

## COMPONENTS

100% natural leather | Colours: Black | Toffee | Chocolate | Tobacco

| Leather is a natural product and color may vary from images shown |