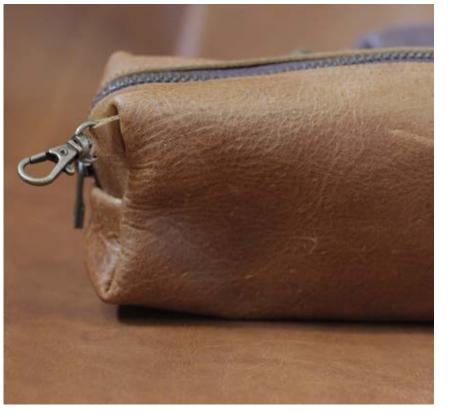

# Pencil Bag / Twak Sakkie

## **DESCRIPTION**

Made from 100% natural bovine leather, this simple little Pencil Bag, or as we call it, Twak Sakkie, is perfect for keeping all your bags clutter free. It is mostly used in a handbag or backpack and keeps all the little things like your lip-ice, chargers, mints, and even your spare keys from getting lost in the depths of your bag. Handbag organising has never looked so good! You can even use it to keep all your rolling tobacco products in one place, or even as the snazziest pencil case ever!

## COMPONENTS

Waterproof lining
YKK zip closure
20 x 8.5 cm
Colours: Toffee | Chocolate | Tobacco | Black

| Leather is a natural product and color may vary from images shown |

## WHOLESALE PRICING: R250 | MINIMUM ORDER QUANTITY: 10 UNITS