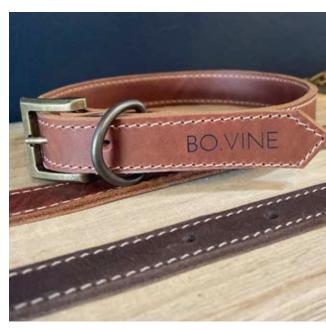

## **Custom Dog Collars**

## **DESCRIPTION**

Introducing the ultimate accessory for your furry friend – a sleek and durable leather collar. Made from premium quality leather, this collar is not only stylish but also incredibly hard-wearing, ensuring that it will stand the test of time.

Crafted with comfort in mind, the collar is designed to sit comfortably around your dog's neck, without causing any irritation or discomfort. The adjustable buckle ensures a perfect fit, while the sturdy D-ring allows you to easily attach a leash. The collar comes in a range of sizes and colors, so you can choose the perfect match for your dog's personality and style. Order now and give your furry friend the gift of style and comfort.

#### COMPONENTS

100% natural leather | Antique Brass Buckle & D-Ring Colours: Hazelnut | Sage Green | Hazelnut with beads

Size: 55cm x 2.5cm | 67cm x 2.5cm

| Leather is a natural product and color may vary from images shown |