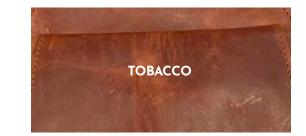

## COMPONENTS

Water resistant Lining | YKK Zips

Antique Brass Finishes | Adjustable Shoulder Straps
Internal and External Pockets

52 x 30 x 25 cm

Colours: Toffee | Chocolate | Tobacco | Black

| Leather is a natural product and color may vary from images shown |