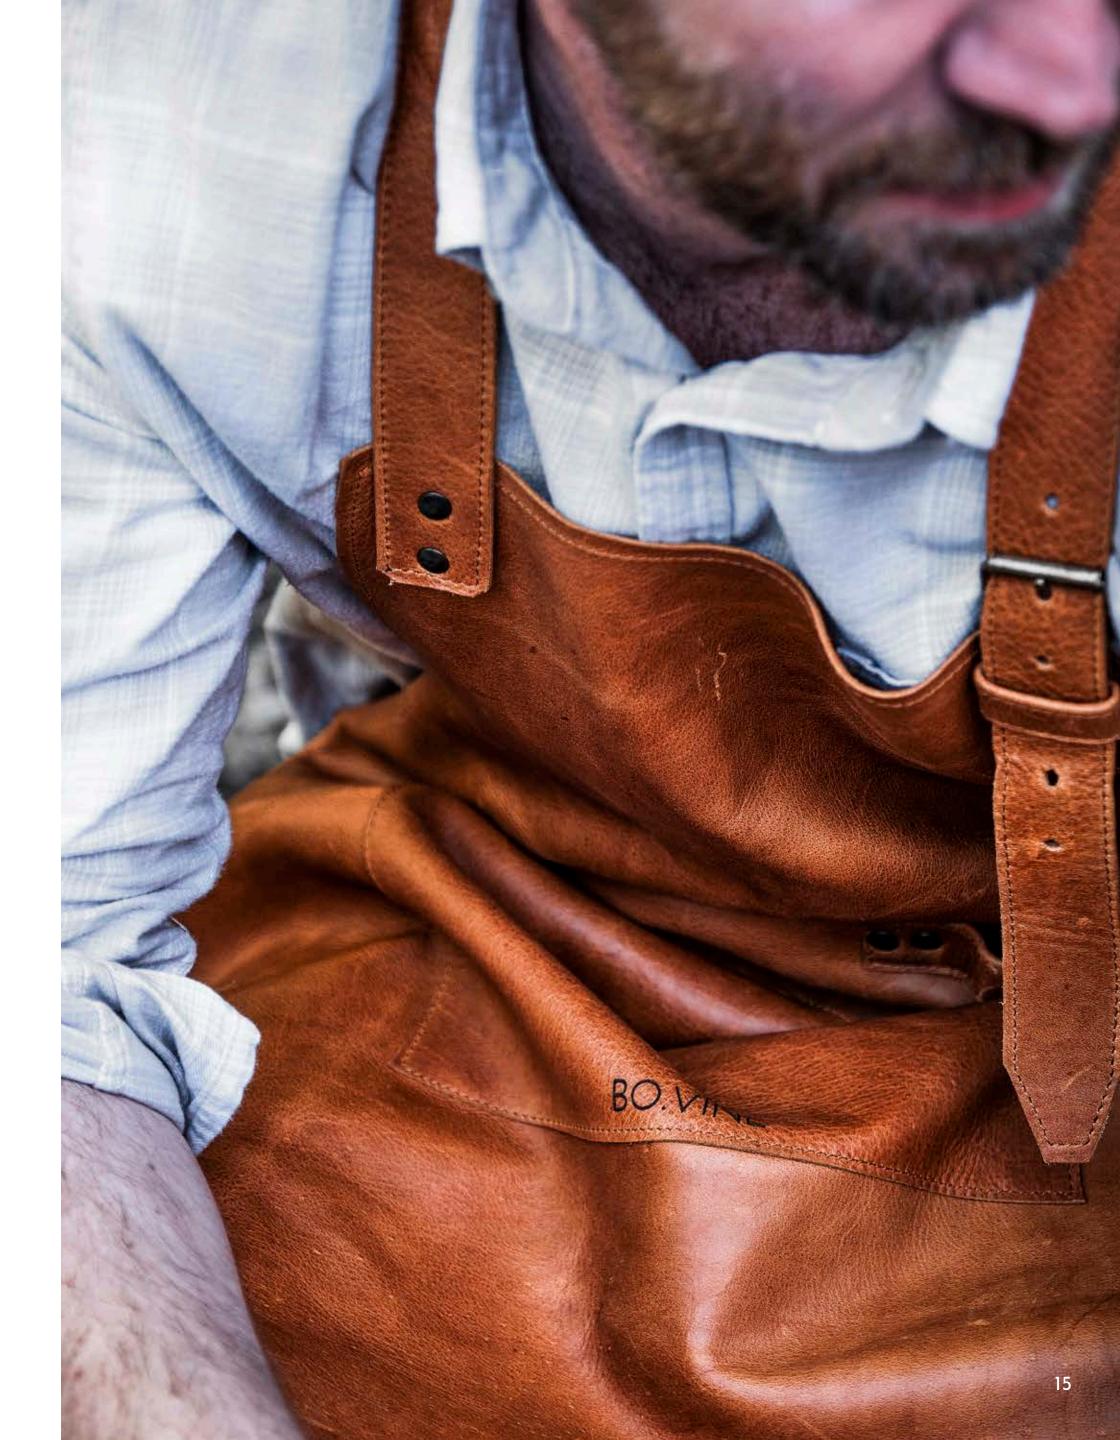

# Leather Aprons

## **DESCRIPTION**

Our beautiful leather aprons will certainly be a peace to remember! With sturdy, heavy duty buckles and a big A-Grade sheet of leather with a pocket in the middle and a place to hang your cloth or keep your knife in. These aprons would make the perfect gift for any chef, braai master, baker, etc.

## COMPONENTS

One size fits all.

Antique brass buckles, adjustable strap around the waist, large front pocket, strip to hang a cloth. Colours: Toffee | Chocolate | Tobacco | Black

| Leather is a natural product and color may vary from images shown |

## WHOLESALE PRICING: RI 150 | MINIMUM ORDER QUANTITY: 10 UNITS