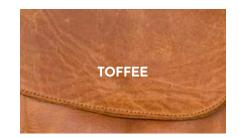

Available in a Matte Black, Chocolate and a Deep Toffee; you will find this leather being used in the majority of our range including our Tote Bags, Makeup Bags , Toiletry Bags and of course our Backpacks.

## COMPONENTS

Water resistant Lining | YKK Zips

Antique Brass Finishes | Adjustable Shoulder Straps
Internal and External Pockets

52 x 30 x 25 cm

Colours: Toffee | Chocolate | Tobacco | Black

| Leather is a natural product and color may vary from images shown |

## COMPONENTS

Waterproof lining
YKK zip closure
24 x 16 cm
Colours: Toffee | Chocolate | Tobacco | Black

| Leather is a natural product and color may vary from images shown |

## COMPONENTS

Internal phone pouch

Two options of lining: Plain black or beige cotton/linen lining

Knot detail

YKK zip closure

40 x 31 cm

Colours: Toffee | Chocolate | Black

| Leather is a natural product and color may vary from images shown |

Colours: Toffee | Chocolate | Tobacco | Black | Sage Green

| Leather is a natural product and color may vary from images shown |

## COMPONENTS

1 x Leather Wine Caddy | Holds 2 x wine bottles
 100% natural bovine leather | Solid Brass Studs
 Colours: Toffee | Chocolate | Tobacco | Black | Sage Green

| Leather is a natural product and color may vary from images shown |

## COMPONENTS

Internal pouch | External zip pouch | Beige cotton/linen lining 100% natural leather | Adjustable strap | YKK zip closure Colours: Toffee | Chocolate | Tobacco | Black | We also offer an option with solid brass fittings for R1300

## COMPONENTS

Internal phone pouch & external pouch | 100% natural leather | Adjustable shoulder strap | YKK zip closure Two options of lining: Plain black or beige cotton/linen lining Colours: Toffee | Chocolate | Tobacco | Black

## COMPONENTS

One size fits all.

Antique brass buckles, adjustable strap around the waist, large front pocket, strip to hang a cloth. Colours: Toffee | Chocolate | Tobacco | Black

| Leather is a natural product and color may vary from images shown |

100% natural leather | YKK zip closure

35 x 27 cm | Fits a 13 or 15 inch laptop

Colours: Toffee | Chocolate | Tobacco | Black

| Leather is a natural product and color may vary from images shown |

Colours: Toffee | Chocolate | Tobacco | Black

| Leather is a natural product and color may vary from images shown |

## COMPONENTS

Waterproof lining
YKK zip closure
20 x 8.5 cm
Colours: Toffee | Chocolate | Tobacco | Black

| Leather is a natural product and color may vary from images shown |

## COMPONENTS

100% natural leather | Colours: Black | Toffee | Chocolate | Tobacco

| Leather is a natural product and color may vary from images shown |