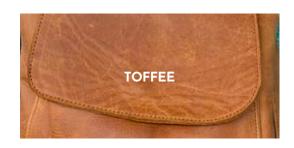

## COMPONENTS

Water resistant Lining | YKK Zips

Antique Brass Finishes | Adjustable Shoulder Straps
Internal and External Pockets

52 x 30 x 25 cm

Colours: Toffee | Chocolate | Tobacco | Black

| Leather is a natural product and color may vary from images shown |