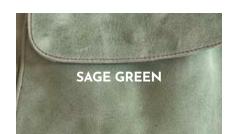

Colours: Toffee | Chocolate | Tobacco | Black | Sage Green

| Leather is a natural product and color may vary from images shown |

## COMPONENTS

1 x Leather Wine Caddy | Holds 2 x wine bottles
 100% natural bovine leather | Solid Brass Studs
 Colours: Toffee | Chocolate | Tobacco | Black | Sage Green

| Leather is a natural product and color may vary from images shown |

#### COMPONENTS

100% natural leather | Antique Brass Buckle & D-Ring Colours: Hazelnut | Sage Green | Hazelnut with beads

Size: 55cm x 2.5cm | 67cm x 2.5cm

| Leather is a natural product and color may vary from images shown |