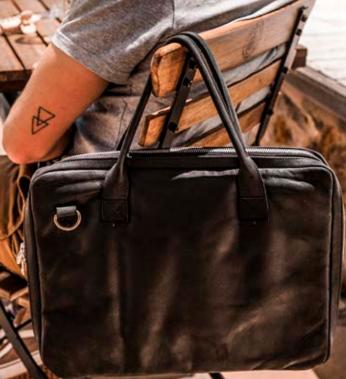

## Leather Laptop Bag

## **DESCRIPTION**

The Leather Laptop Bag is expertly crafted and will make a statement in any professional environment. It is the perfect bag to hold your laptop, files, cables, and books with exterior and interior pockets for any extras. The perfect combination of form as well as function, making it the perfect accessory for any business individual! The Leather Laptop Bag is fully padded for your laptops protection and has loads of space to pack everything you need for the office / business trip.

#### COMPONENTS

Adjustable & removable shoulder strap

External zip pocket | Internal leather pocket

Lined foam compartment for 13' or 15' laptop | Padding on the inside

Options of trendy lining: Blue Shwe shwe (pattern may change), plain black or beige cotton/linen lining

100% natural leather | YKK zip closure

35 x 27 cm | Fits a 13 or 15 inch laptop

Colours: Toffee | Chocolate | Tobacco | Black

| Leather is a natural product and color may vary from images shown |

## WHOLESALE PRICING: RI 800 | MINIMUM ORDER QUANTITY: 10 UNITS