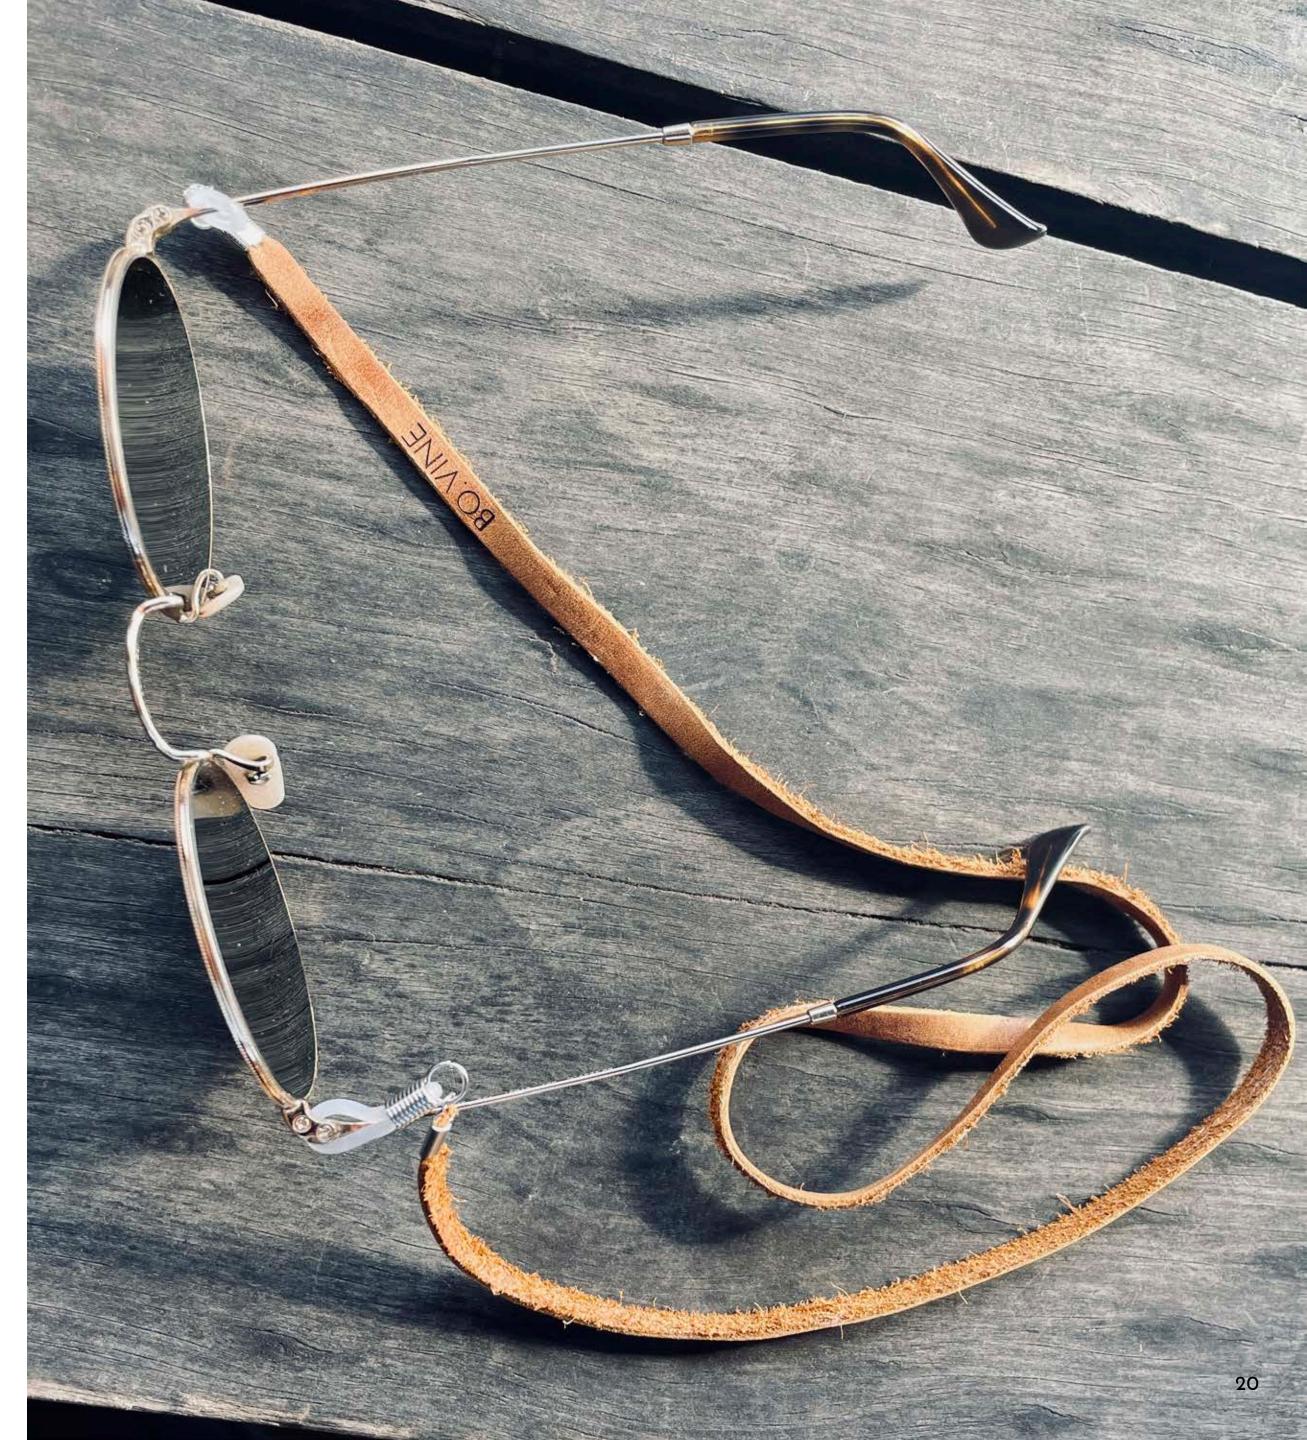

# Leather Sunglasses Strap

## **DESCRIPTION**

Keep your glasses safe in style.

You will no longer be losing or dropping your glasses if you add one of our handmade, rustic sunny straps to your cart! These straps are durable and beautiful all in one neat little package.

## COMPONENTS

100% natural leather | Colours: Black | Toffee | Chocolate | Tobacco

| Leather is a natural product and color may vary from images shown |