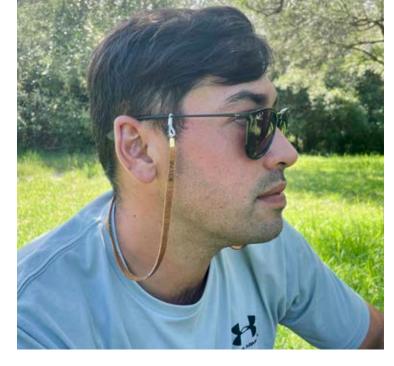

# Leather Sunglasses Strap

## **DESCRIPTION**

Keep your glasses safe in style.

You will no longer be losing or dropping your glasses if you add one of our handmade, rustic sunny straps to your cart! These straps are durable and beautiful all in one neat little package.

## COMPONENTS

100% natural leather | Colours: Black | Toffee | Chocolate | Tobacco

| Leather is a natural product and color may vary from images shown |