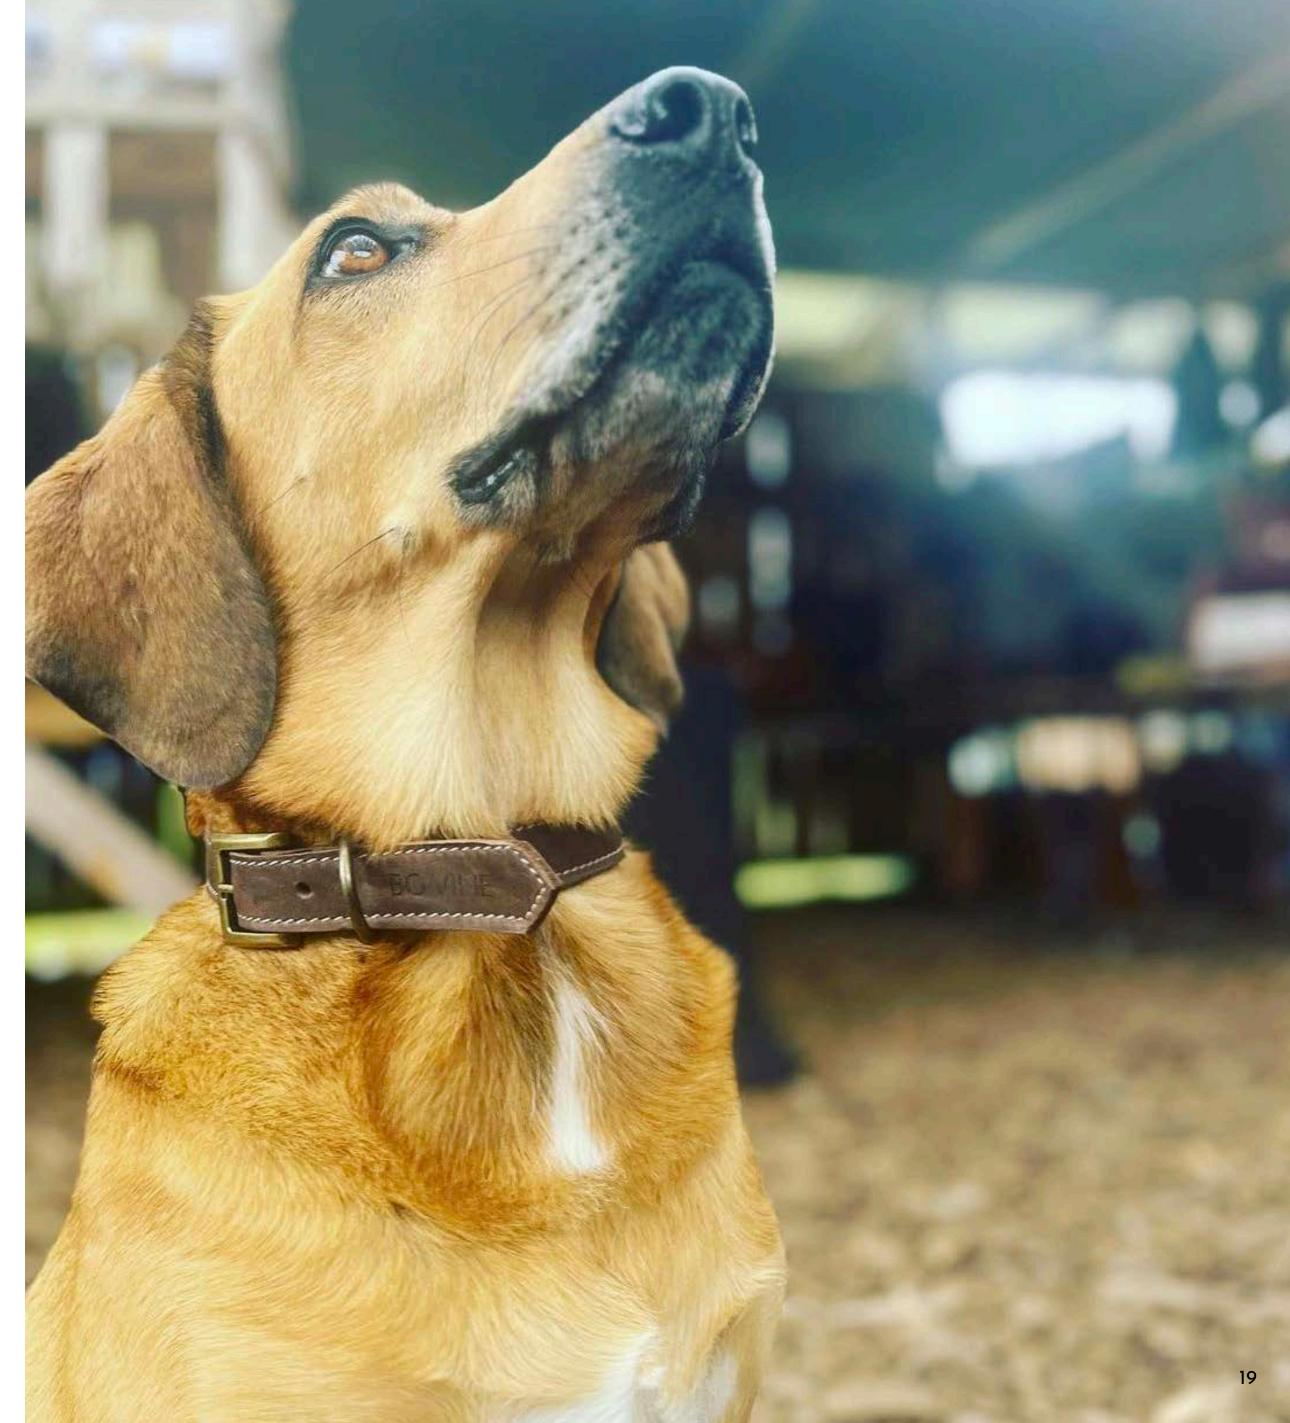

## **Custom Dog Collars**

## **DESCRIPTION**

Introducing the ultimate accessory for your furry friend – a sleek and durable leather collar. Made from premium quality leather, this collar is not only stylish but also incredibly hard-wearing, ensuring that it will stand the test of time.

Crafted with comfort in mind, the collar is designed to sit comfortably around your dog's neck, without causing any irritation or discomfort. The adjustable buckle ensures a perfect fit, while the sturdy D-ring allows you to easily attach a leash. The collar comes in a range of sizes and colors, so you can choose the perfect match for your dog's personality and style. Order now and give your furry friend the gift of style and comfort.

#### COMPONENTS

100% natural leather | Antique Brass Buckle & D-Ring Colours: Hazelnut | Sage Green | Hazelnut with beads

Size: 55cm x 2.5cm | 67cm x 2.5cm

| Leather is a natural product and color may vary from images shown |