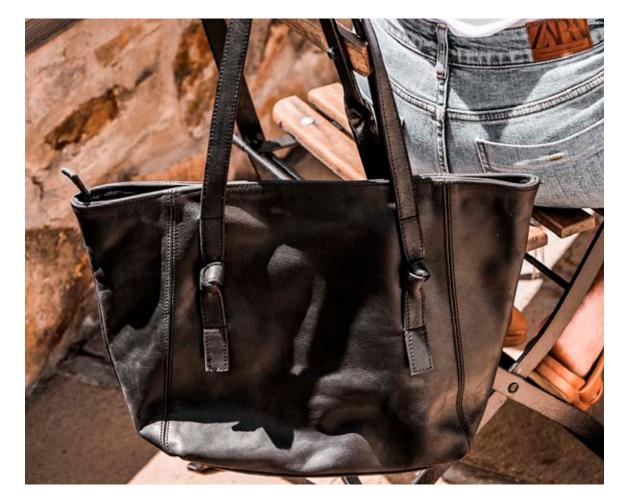

# Sleek Leather Tote Bag

## **DESCRIPTION**

The Sleek Leather Tote Bag offers timeless style and simplicity, featuring clean lines and a sleek finish, these beautiful leather bags are made from 100% natural bovine leather, lined with a stain resistant black cotton, an internal leather pouch for phone and purse and finished with antique brass YKK zip closure.

## COMPONENTS

Internal phone pouch

Two options of lining: Plain black or beige cotton/linen lining

Knot detail

YKK zip closure

40 x 31 cm

Colours: Toffee | Chocolate | Black

| Leather is a natural product and color may vary from images shown |

## WHOLESALE PRICING: R1 250 | MINIMUM ORDER: 10 UNITS