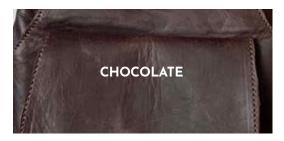

## COMPONENTS

Water resistant Lining | YKK Zips

Antique Brass Finishes | Adjustable Shoulder Straps
Internal and External Pockets

52 x 30 x 25 cm

Colours: Toffee | Chocolate | Tobacco | Black

| Leather is a natural product and color may vary from images shown |