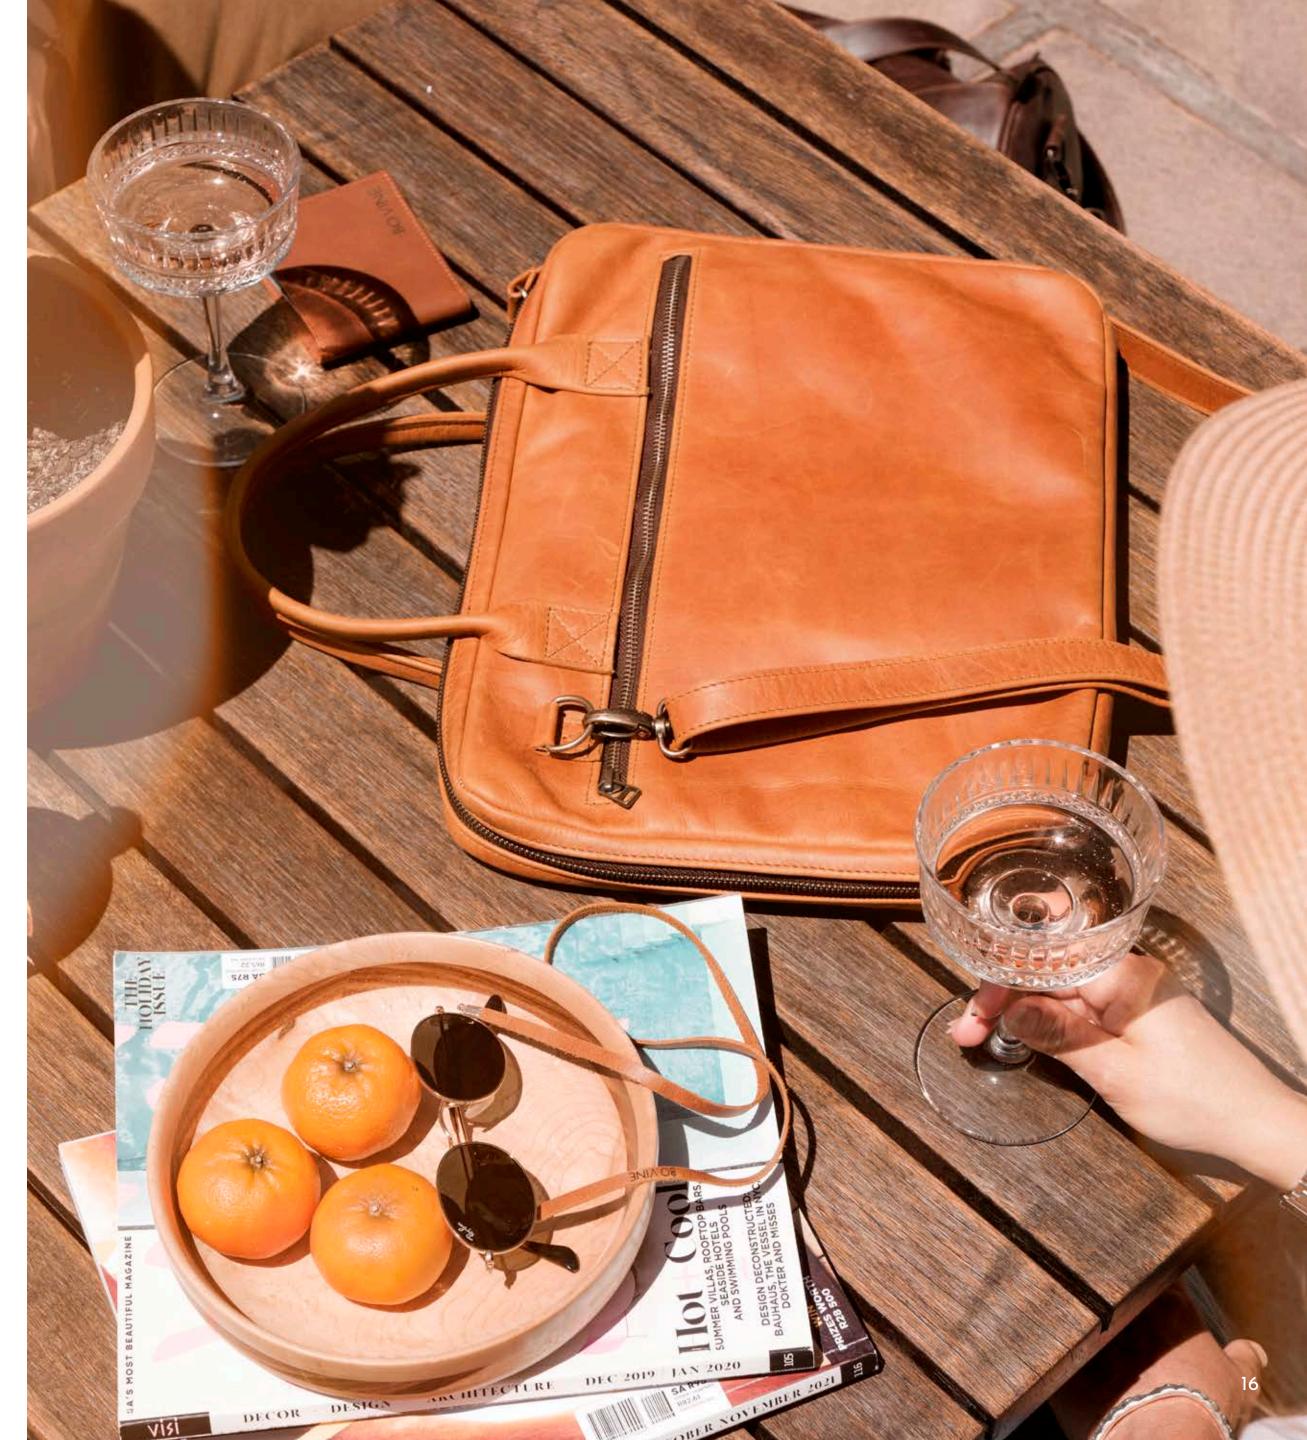

## Leather Laptop Bag

## **DESCRIPTION**

The Leather Laptop Bag is expertly crafted and will make a statement in any professional environment. It is the perfect bag to hold your laptop, files, cables, and books with exterior and interior pockets for any extras. The perfect combination of form as well as function, making it the perfect accessory for any business individual! The Leather Laptop Bag is fully padded for your laptops protection and has loads of space to pack everything you need for the office / business trip.

#### COMPONENTS

Adjustable & removable shoulder strap

External zip pocket | Internal leather pocket

Lined foam compartment for 13' or 15' laptop | Padding on the inside

Options of trendy lining: Blue Shwe shwe (pattern may change), plain black or beige cotton/linen lining

100% natural leather | YKK zip closure

35 x 27 cm | Fits a 13 or 15 inch laptop

Colours: Toffee | Chocolate | Tobacco | Black

| Leather is a natural product and color may vary from images shown |

## WHOLESALE PRICING: RI 800 | MINIMUM ORDER QUANTITY: 10 UNITS