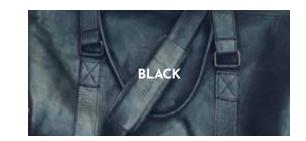

## COMPONENTS

Water resistant Lining | YKK Zips

Antique Brass Finishes | Adjustable Shoulder Straps
Internal and External Pockets

52 x 30 x 25 cm

Colours: Toffee | Chocolate | Tobacco | Black

| Leather is a natural product and color may vary from images shown |