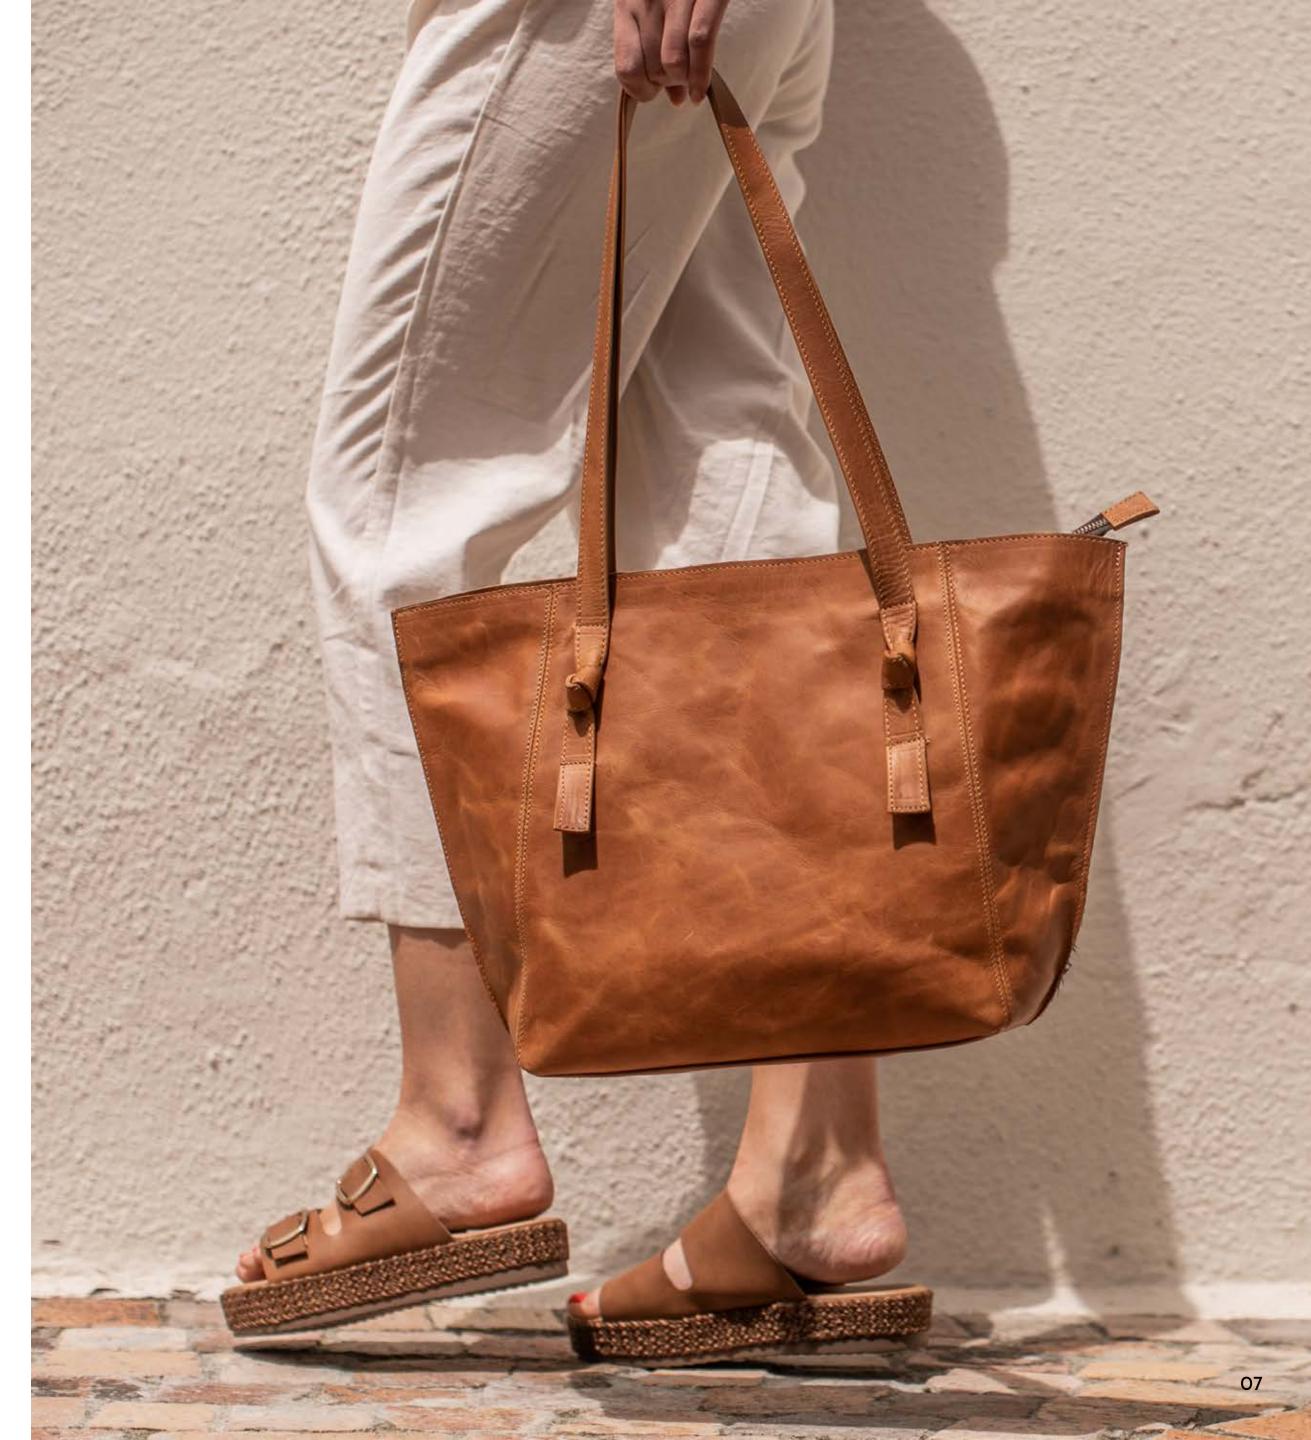

# Sleek Leather Tote Bag

## **DESCRIPTION**

The Sleek Leather Tote Bag offers timeless style and simplicity, featuring clean lines and a sleek finish, these beautiful leather bags are made from 100% natural bovine leather, lined with a stain resistant black cotton, an internal leather pouch for phone and purse and finished with antique brass YKK zip closure.

## COMPONENTS

Internal phone pouch

Two options of lining: Plain black or beige cotton/linen lining

Knot detail

YKK zip closure

40 x 31 cm

Colours: Toffee | Chocolate | Black

| Leather is a natural product and color may vary from images shown |

## WHOLESALE PRICING: R1 250 | MINIMUM ORDER: 10 UNITS