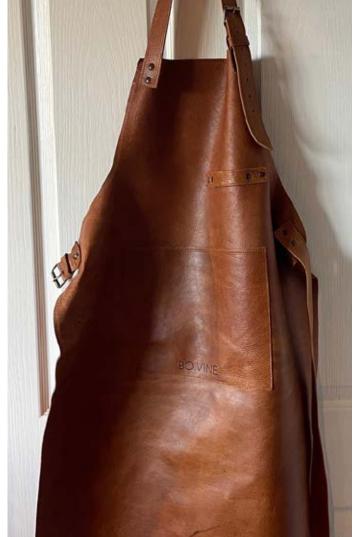

# Leather Aprons

## **DESCRIPTION**

Our beautiful leather aprons will certainly be a peace to remember! With sturdy, heavy duty buckles and a big A-Grade sheet of leather with a pocket in the middle and a place to hang your cloth or keep your knife in. These aprons would make the perfect gift for any chef, braai master, baker, etc.

## COMPONENTS

One size fits all.

Antique brass buckles, adjustable strap around the waist, large front pocket, strip to hang a cloth. Colours: Toffee | Chocolate | Tobacco | Black

| Leather is a natural product and color may vary from images shown |

## WHOLESALE PRICING: RI 150 | MINIMUM ORDER QUANTITY: 10 UNITS