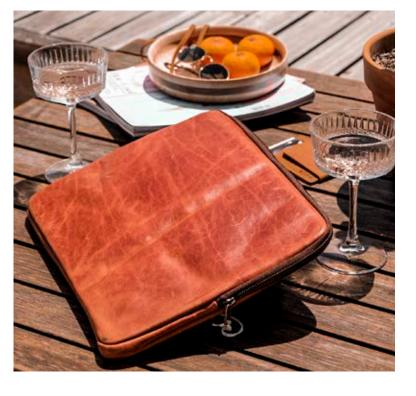

# Laptop Sleeve

## **DESCRIPTION**

Our Sleek Laptop Sleeve offers timeless style and simplicity, featuring clean lines and a sleek finish, these beautiful leather laptop bags are made from 100% natural bovine leather, lined with a trendy lining and extra padding to protect your laptop, and finished with an outside pouch for extra space to put your cables, books, and stationery.

#### COMPONENTS

External pouch

Padding on the inside

100% natural leather

Options of trendy lining: Blue Shwe shwe (pattern may change), plain black or beige cotton/linen lining

YKK zip closure

35 x 27 cm

Fits a 13 or 15 inch laptop

Colours: Toffee | Chocolate | Tobacco | Black

| Leather is a natural product and color may vary from images shown |

## WHOLESALE PRICING: R990 | MINIMUM ORDER QUANTITY: 10 UNITS