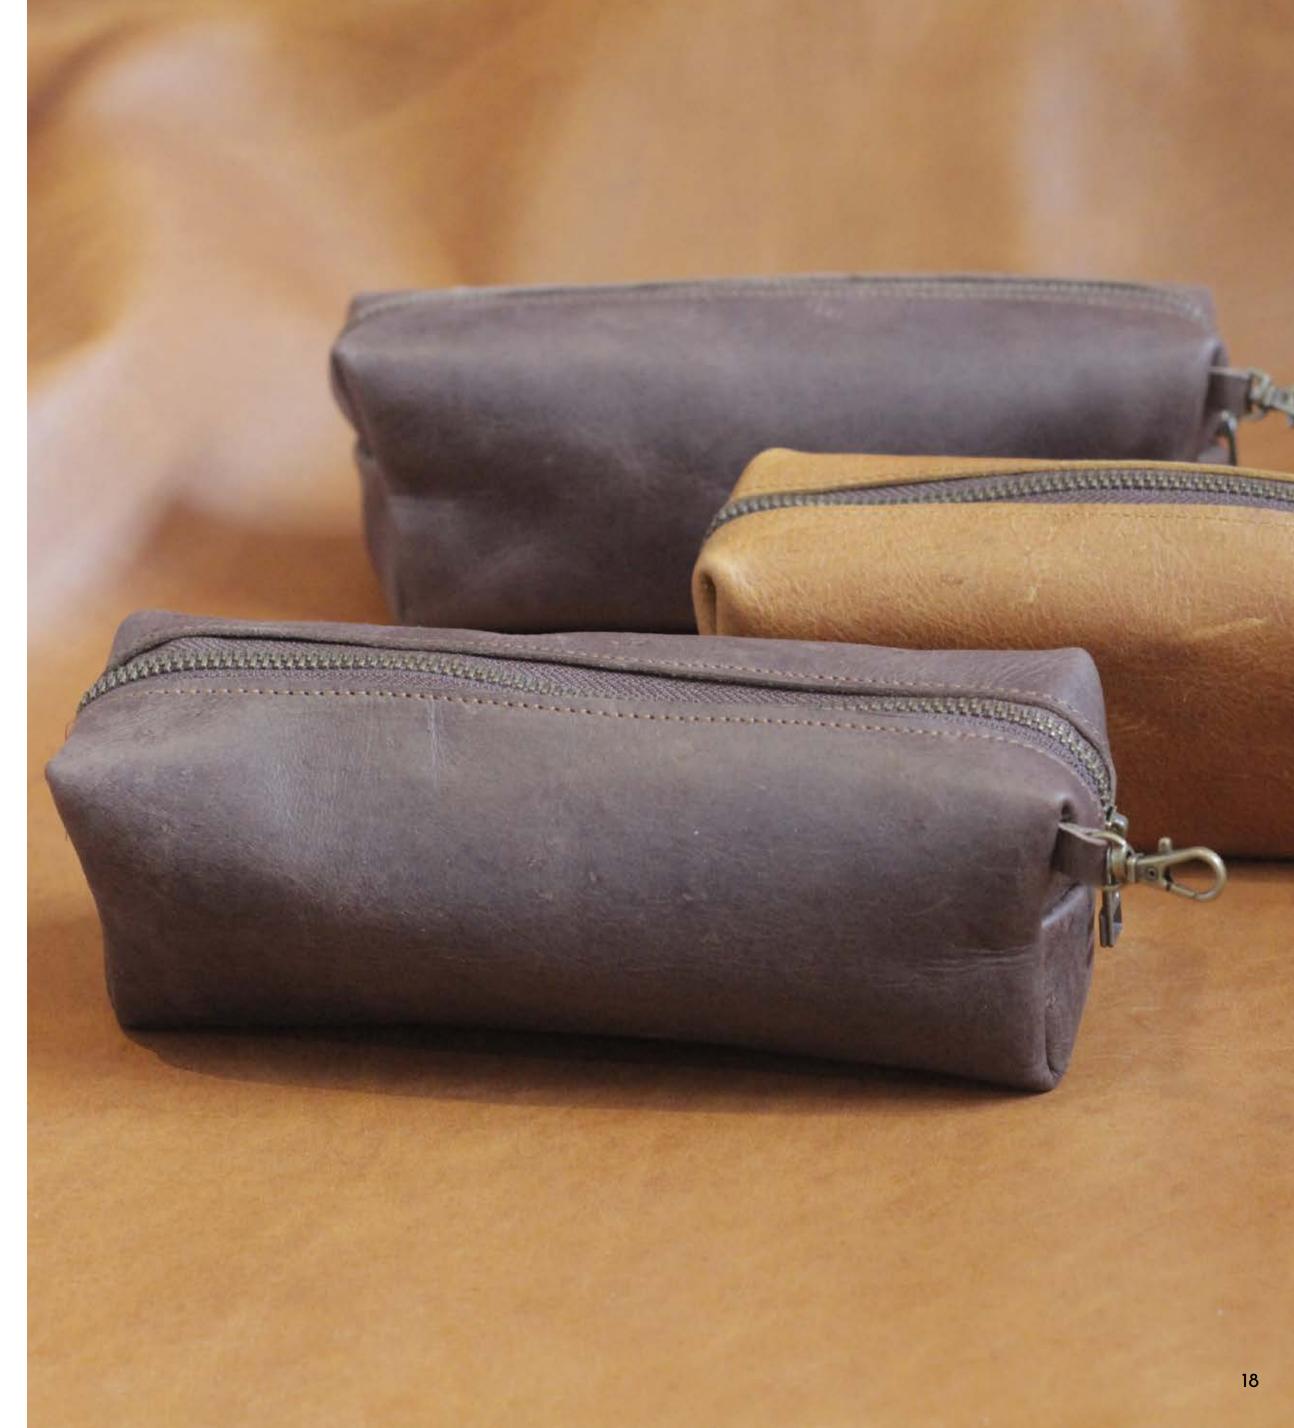

# Pencil Bag / Twak Sakkie

## **DESCRIPTION**

Made from 100% natural bovine leather, this simple little Pencil Bag, or as we call it, Twak Sakkie, is perfect for keeping all your bags clutter free. It is mostly used in a handbag or backpack and keeps all the little things like your lip-ice, chargers, mints, and even your spare keys from getting lost in the depths of your bag. Handbag organising has never looked so good! You can even use it to keep all your rolling tobacco products in one place, or even as the snazziest pencil case ever!

## COMPONENTS

Waterproof lining
YKK zip closure
20 x 8.5 cm
Colours: Toffee | Chocolate | Tobacco | Black

| Leather is a natural product and color may vary from images shown |

## WHOLESALE PRICING: R250 | MINIMUM ORDER QUANTITY: 10 UNITS