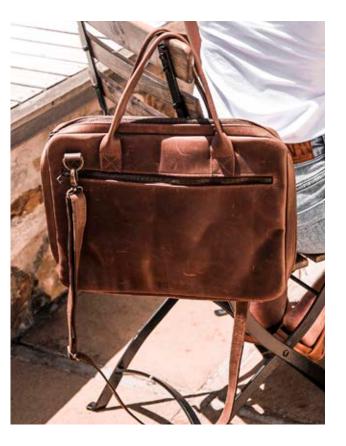

## Leather Laptop Bag

## **DESCRIPTION**

The Leather Laptop Bag is expertly crafted and will make a statement in any professional environment. It is the perfect bag to hold your laptop, files, cables, and books with exterior and interior pockets for any extras. The perfect combination of form as well as function, making it the perfect accessory for any business individual! The Leather Laptop Bag is fully padded for your laptops protection and has loads of space to pack everything you need for the office / business trip.

#### COMPONENTS

Adjustable & removable shoulder strap

External zip pocket | Internal leather pocket

Lined foam compartment for 13' or 15' laptop | Padding on the inside

Options of trendy lining: Blue Shwe shwe (pattern may change), plain black or beige cotton/linen lining

100% natural leather | YKK zip closure

35 x 27 cm | Fits a 13 or 15 inch laptop

Colours: Toffee | Chocolate | Tobacco | Black

| Leather is a natural product and color may vary from images shown |

## WHOLESALE PRICING: RI 800 | MINIMUM ORDER QUANTITY: 10 UNITS