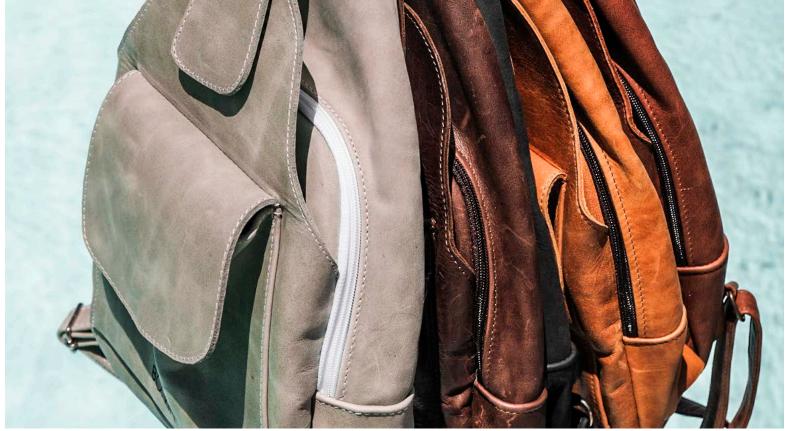

#### | LEATHER TYPES AND COLOURS

We make use of a variety of leather types in our designs, each carefully selected to suit the needs of each product.

Below are some details on each of our most used and loved leathers;

#### **Aniline Effect Leather**

Buffed and then coated in oil – then burned through an ironing press to achieve a beautiful natural finish. Once in use, the oil disperses into the hide, softening the leather from the inside out. This creates a two-tone colour distress appearance with a soft velvet touch. This class of leather is deservingly one of our top sellers.

Available in a Matte Black, Chocolate and a Deep Toffee; you will find this leather being used in the majority of our range including our Tote Bags, Makeup Bags , Toiletry Bags and of course our Backpacks.

#### Aniline Buffed Leather

The top surface is removed by abrasion to create nap. This creates a leather which is defined by its soft velvet look and touch, despite it being one of our toughest and hardiest hides.

Available in Espresso, Khaki and Toast, you will find this beautiful natural leather being used in our wallets, zip pouches and money clips.