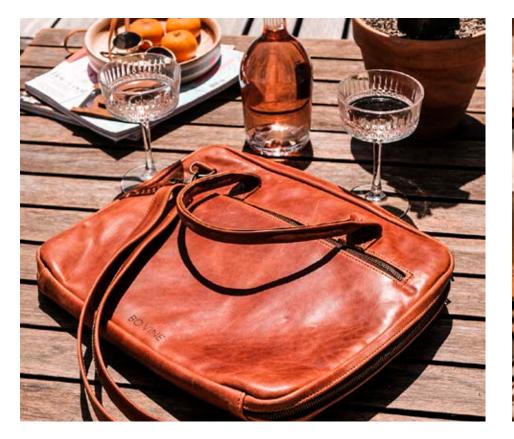

## Leather Laptop Bag

## **DESCRIPTION**

The Leather Laptop Bag is expertly crafted and will make a statement in any professional environment. It is the perfect bag to hold your laptop, files, cables, and books with exterior and interior pockets for any extras. The perfect combination of form as well as function, making it the perfect accessory for any business individual! The Leather Laptop Bag is fully padded for your laptops protection and has loads of space to pack everything you need for the office / business trip.

#### COMPONENTS

Adjustable & removable shoulder strap

External zip pocket | Internal leather pocket

Lined foam compartment for 13' or 15' laptop | Padding on the inside

Options of trendy lining: Blue Shwe shwe (pattern may change), plain black or beige cotton/linen lining

100% natural leather | YKK zip closure

35 x 27 cm | Fits a 13 or 15 inch laptop

Colours: Toffee | Chocolate | Tobacco | Black

| Leather is a natural product and color may vary from images shown |

## WHOLESALE PRICING: RI 800 | MINIMUM ORDER QUANTITY: 10 UNITS