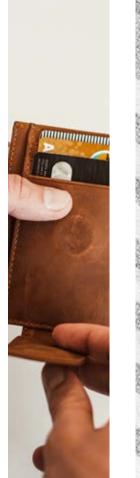

# Leather Slimfit Money Clip

## **DESCRIPTION**

Our Men's Leather Money Clip wallets offer a compact and stylish solution for all your cards, notes and ID's. Lined with RFID blocking fabric to ensure extra protection against card skimming.

Our Slimfit Leather Money clip is expertly stitched from 100% natural bovine leather featuring an extra-strength magnetic arm to keep your notes and slips in place.

## COMPONENTS

Five card slots | Transparent ID window
Magnetic money clip | Two coin pouches
RFID Blocking Fabric
11.5 x 8 cm
Colours: Toast

| Leather is a natural product and color may vary from images shown |