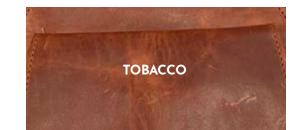

## COMPONENTS

Water resistant Lining | YKK Zips

Antique Brass Finishes | Adjustable Shoulder Straps
Internal and External Pockets

52 x 30 x 25 cm

Colours: Toffee | Chocolate | Tobacco | Black

| Leather is a natural product and color may vary from images shown |