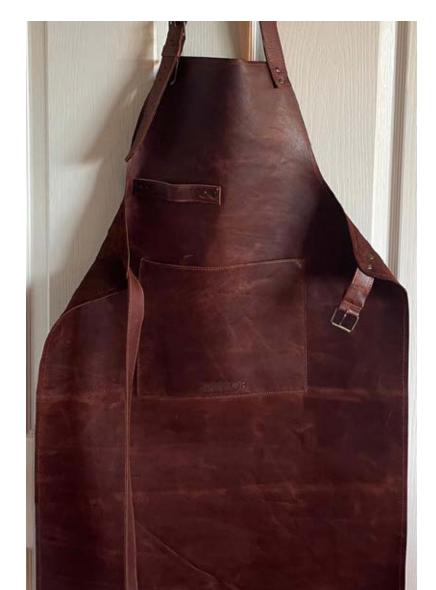

# Leather Aprons

## **DESCRIPTION**

Our beautiful leather aprons will certainly be a peace to remember! With sturdy, heavy duty buckles and a big A-Grade sheet of leather with a pocket in the middle and a place to hang your cloth or keep your knife in. These aprons would make the perfect gift for any chef, braai master, baker, etc.

## COMPONENTS

One size fits all.

Antique brass buckles, adjustable strap around the waist, large front pocket, strip to hang a cloth. Colours: Toffee | Chocolate | Tobacco | Black

| Leather is a natural product and color may vary from images shown |

## WHOLESALE PRICING: RI 150 | MINIMUM ORDER QUANTITY: 10 UNITS