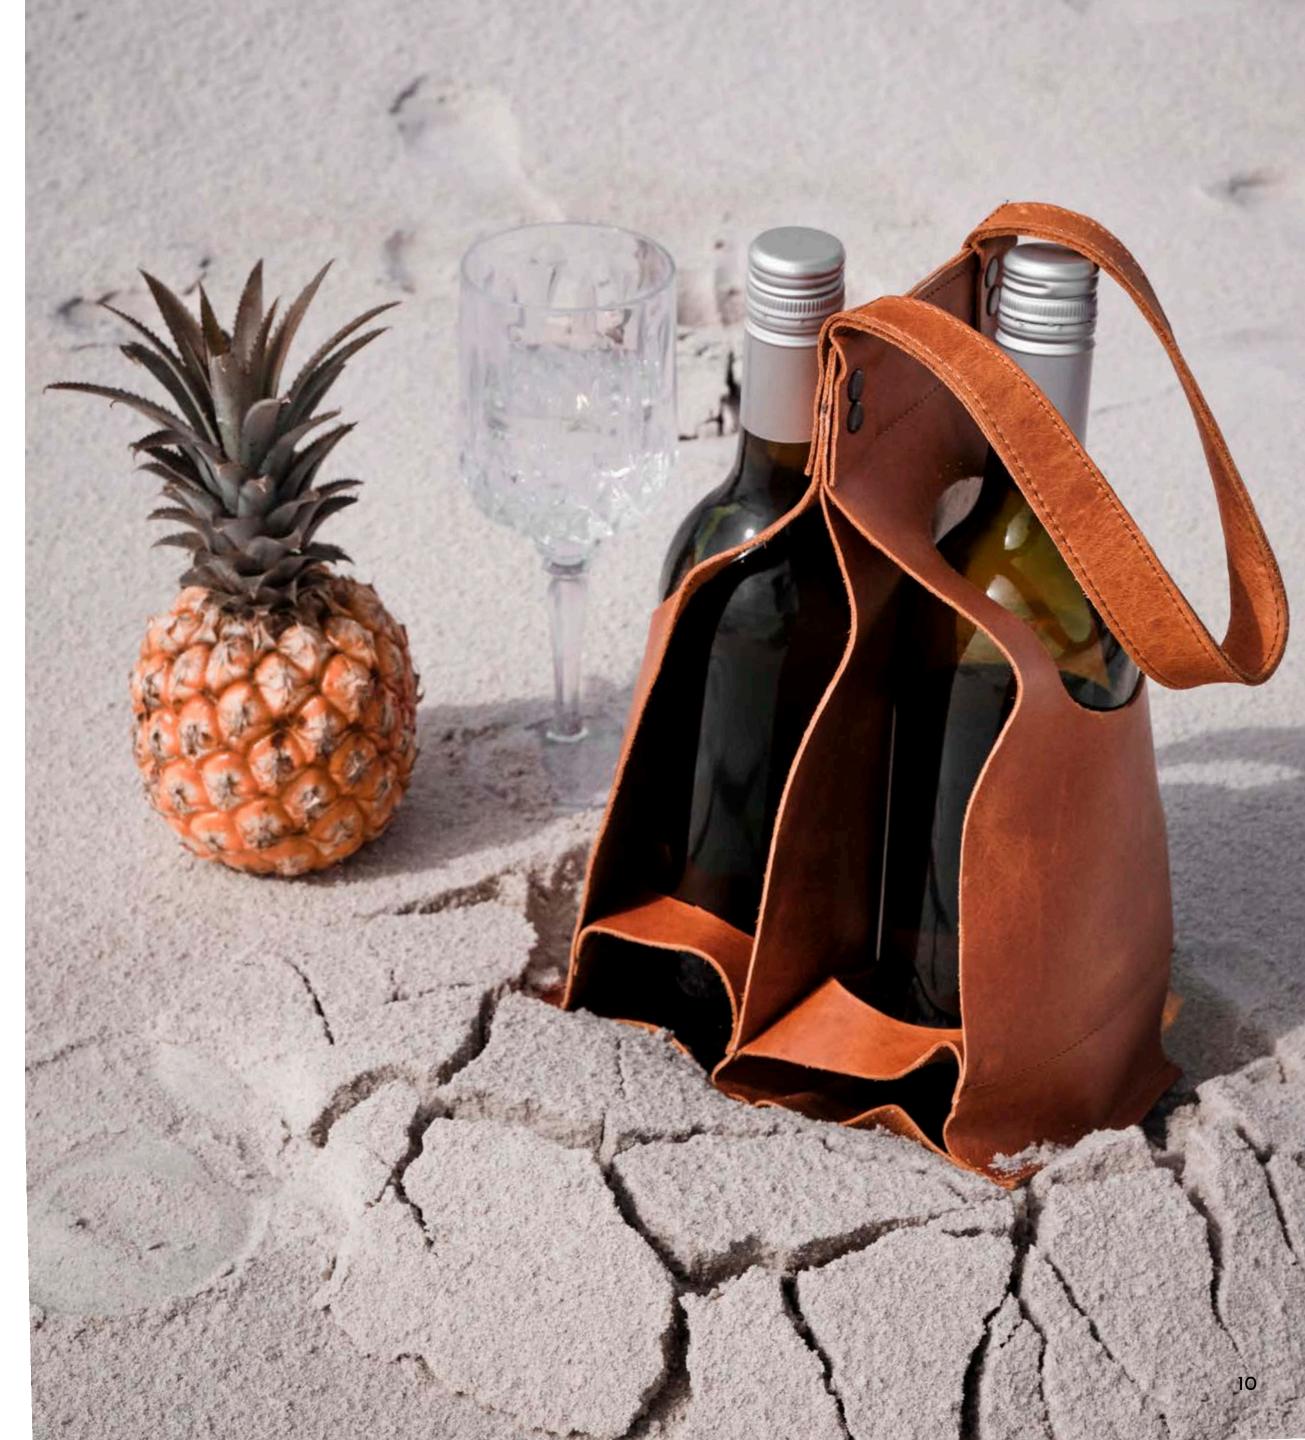

# Leather Wine Caddy

## **DESCRIPTION**

Our Leather Wine Caddy is made from hardy, durable genuine bovine leather and finished with solid brass studs. We have designed these leather wine carriers to accommodate two bottles of your favourite vino, making the ideal accessories for any beach day, braai or dinner party.

Our Leather Wine Caddy fits to standard size wine bottles. \* Leather Wine Caddy excludes bottles of wine.

## COMPONENTS

1 x Leather Wine Caddy | Holds 2 x wine bottles
 100% natural bovine leather | Solid Brass Studs
 Colours: Toffee | Chocolate | Tobacco | Black | Sage Green

| Leather is a natural product and color may vary from images shown |