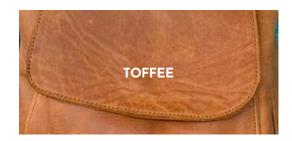

## COMPONENTS

Water resistant Lining | YKK Zips

Antique Brass Finishes | Adjustable Shoulder Straps
Internal and External Pockets

52 x 30 x 25 cm

Colours: Toffee | Chocolate | Tobacco | Black

| Leather is a natural product and color may vary from images shown |