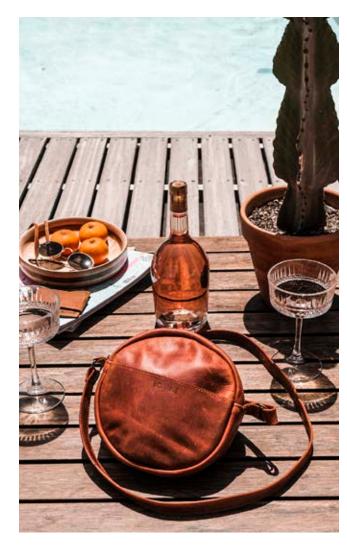

## Leather Moon Bag

## **DESCRIPTION**

Discover the epitome of fashion and functionality with our Leather Moon Bag. Boasting an inside pocket and outside zip pocket at the back, it keeps your essentials organised. The adjustable strap with top-quality fittings ensures comfort and style, making it the ultimate trendy accessory for any occasion.

## COMPONENTS

Internal pouch | External zip pouch | Beige cotton/linen lining 100% natural leather | Adjustable strap | YKK zip closure Colours: Toffee | Chocolate | Tobacco | Black | We also offer an option with solid brass fittings for R1300