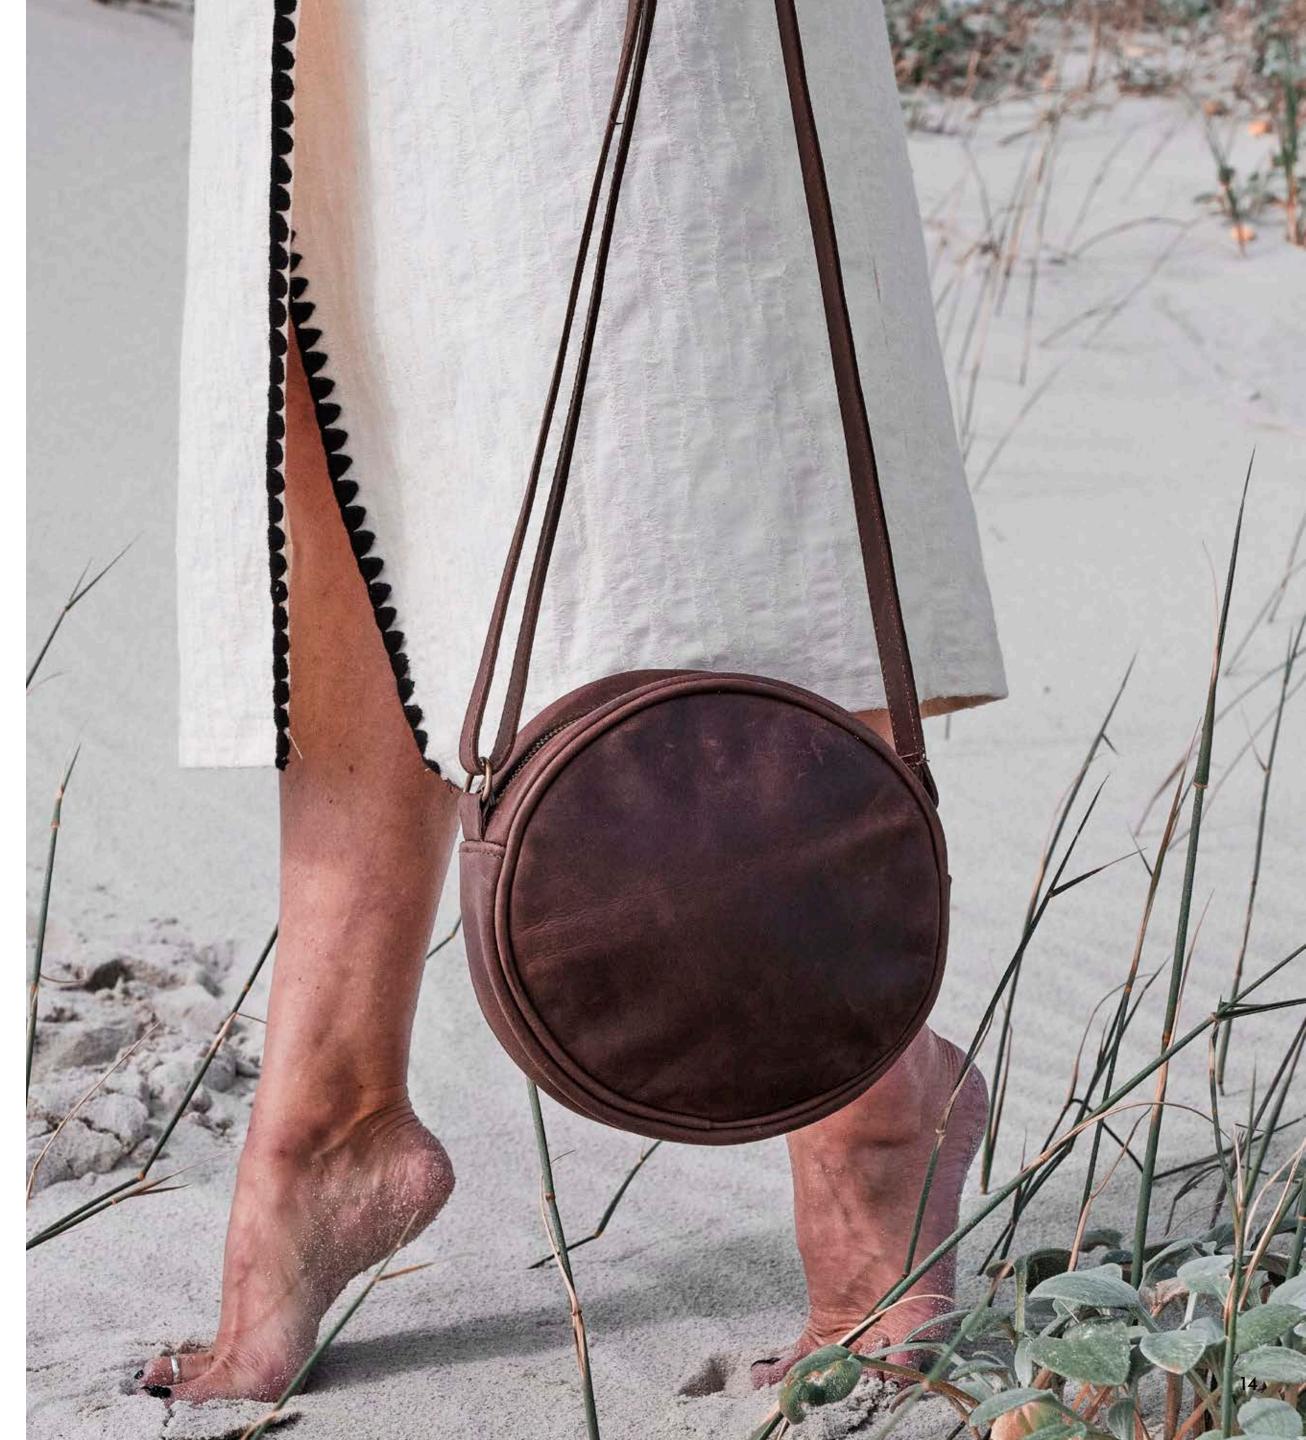

## Leather Moon Bag

## **DESCRIPTION**

Discover the epitome of fashion and functionality with our Leather Moon Bag. Boasting an inside pocket and outside zip pocket at the back, it keeps your essentials organised. The adjustable strap with top-quality fittings ensures comfort and style, making it the ultimate trendy accessory for any occasion.

## COMPONENTS

Internal pouch | External zip pouch | Beige cotton/linen lining 100% natural leather | Adjustable strap | YKK zip closure Colours: Toffee | Chocolate | Tobacco | Black | We also offer an option with solid brass fittings for R1300