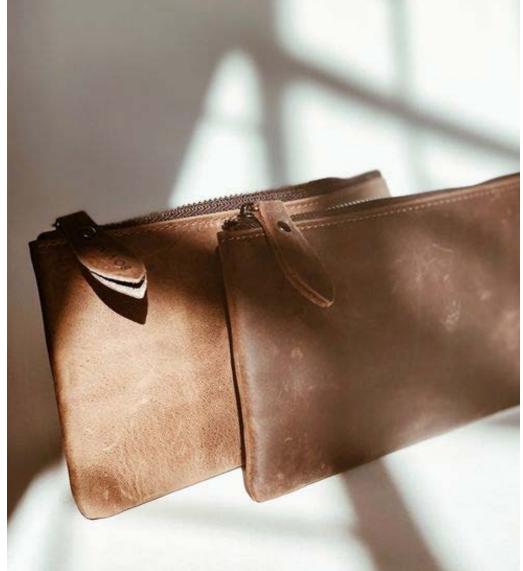

# Leather Makeup/Toiletry Bag

## **DESCRIPTION**

Made from 100% natural bovine leather, this simple Leather Makeup Bag is perfect for keeping your touch-up look organised. Large enough to fit brushes, mascara and a little lipstick, this beautiful Leather Makeup Bag will keep all your essentials together.

## COMPONENTS

Waterproof lining
YKK zip closure
24 x 16 cm
Colours: Toffee | Chocolate | Tobacco | Black

| Leather is a natural product and color may vary from images shown |