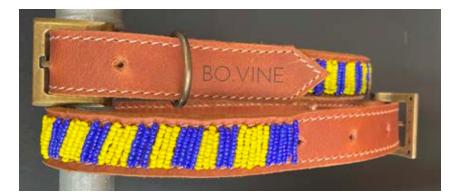

#### COMPONENTS

100% natural leather | Antique Brass Buckle & D-Ring Colours: Hazelnut | Sage Green | Hazelnut with beads

Size: 55cm x 2.5cm | 67cm x 2.5cm

| Leather is a natural product and color may vary from images shown |

WHOLESALE PRICING: R230 (plain) R380 (beaded) | MINIMUM ORDER QUANTITY: 10 UNITS