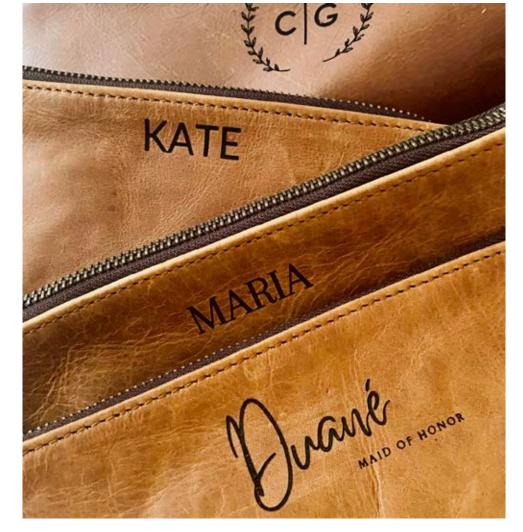

# **Custom Laser Engraving**

## **DESCRIPTION**

We offer custom laser engraving that can be done on any of our products.

- Unbranded products branded with your logo
- Touristy illustrations (Africa outline, big 5, whales, etc)
- Any wording
- GET CREATIVE!