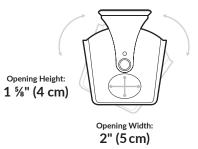

## **Cable Management Tray**

The Cable Management Tray helps you store cables off your Vari® Electric Standing Desk. Installed in minutes, the plastic cable tray easily connects to the back of your desk with the help of metal rotating mounting brackets. Plus, openings on both ends of the tray make it easy to route and store your cables. The Cable Management Tray works to support, not stretch, your cords as your desk rises. Add the Cable Management Tray to your desk to keep your work area clean and tidy.

- Available in Black or White
- Features Rotating Metal Mounting Brackets
- Openings on Each Side of Tray for Easy Cable Routing and Storage
- Assembles in Minutes