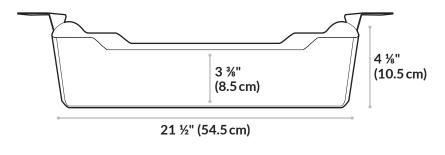

## **Cable Management Tray**

The Cable Management Tray helps you store cables off your Vari® Electric Standing Desk. Installed in minutes, the plastic cable tray easily connects to the back of your desk with the help of metal rotating mounting brackets. Plus, openings on both ends of the tray make it easy to route and store your cables. The Cable Management Tray works to support, not stretch, your cords as your desk rises. Add the Cable Management Tray to your desk to keep your work area clean and tidy.

- Available in Black or White
- Features Rotating Metal Mounting Brackets
- Openings on Each Side of Tray for Easy Cable Routing and Storage
- Assembles in Minutes