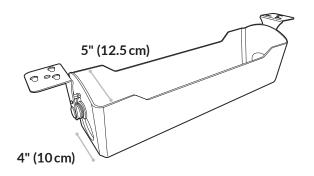

## **Cable Management Tray**

The Cable Management Tray helps you store cables off your Vari® Electric Standing Desk. Installed in minutes, the plastic cable tray easily connects to the back of your desk with the help of metal rotating mounting brackets. Plus, openings on both ends of the tray make it easy to route and store your cables. The Cable Management Tray works to support, not stretch, your cords as your desk rises. Add the Cable Management Tray to your desk to keep your work area clean and tidy.

- Available in Black or White
- Features Rotating Metal Mounting Brackets
- Openings on Each Side of Tray for Easy Cable Routing and Storage
- Assembles in Minutes