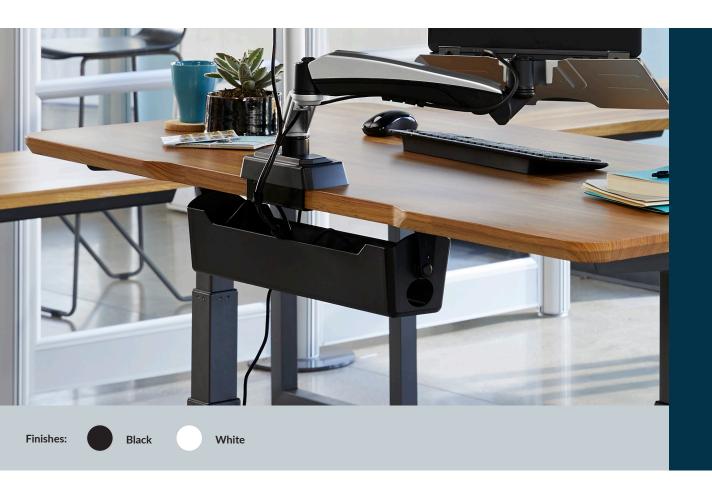

## **Cable Management Tray**

The Cable Management Tray helps you store cables off your Vari® Electric Standing Desk. Installed in minutes, the plastic cable tray easily connects to the back of your desk with the help of metal rotating mounting brackets. Plus, openings on both ends of the tray make it easy to route and store your cables. The Cable Management Tray works to support, not stretch, your cords as your desk rises. Add the Cable Management Tray to your desk to keep your work area clean and tidy.

- Available in Black or White
- Features Rotating Metal Mounting Brackets
- Openings on Each Side of Tray for Easy Cable Routing and Storage
- Assembles in Minutes