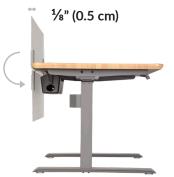

- Easily Attaches to Desk with Included Hand Bolt - No Tools Required
- Durable Acrylic with a Frosted Finish
- Works Seamlessly with the Electric Standing Desk 60X30
- Provides Privacy Above or Below Desk