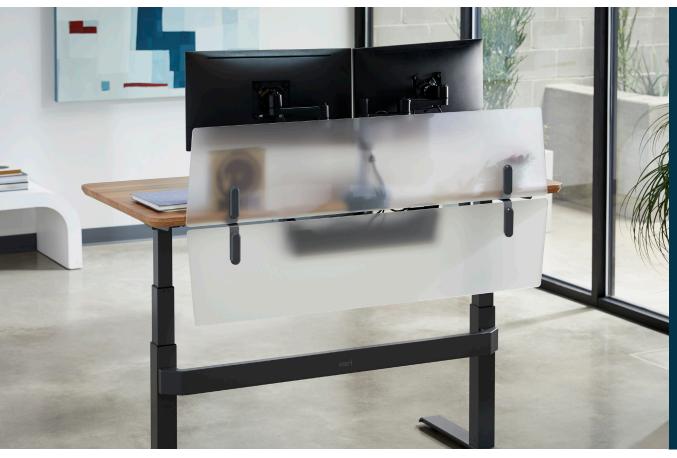

## vari

This Panel gives you two ways to add some privacy to your active workspace. Position the panel above your desktop to reduce visual distractions, or position it below to hide cords and cables. You can also use two panels together for both privacy and modesty at the same time. Attaching the panel is incredibly simple, requires no additional tools, and takes just a few minutes.