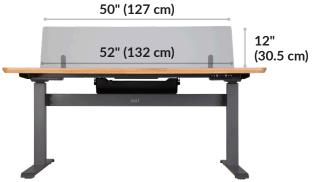

- Easily Attaches to Desk with Included Hand Bolt - No Tools Required
- Durable Acrylic with a Frosted Finish
- Works Seamlessly with the Electric Standing Desk 60X30
- Provides Privacy Above or Below Desk