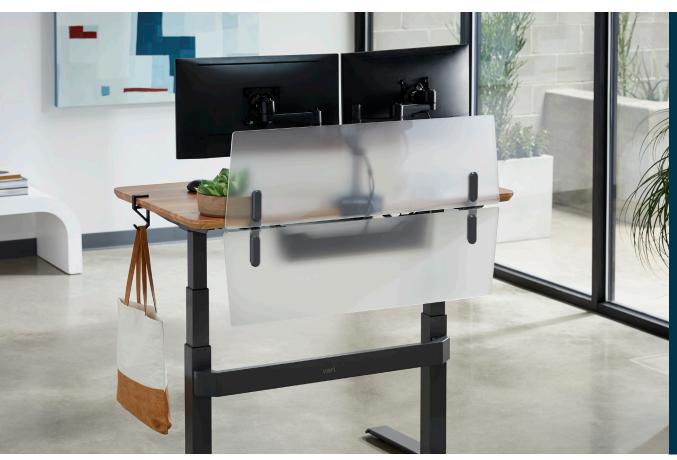

## **Acrylic Modesty Panel 48**

This Panel gives you two ways to add some privacy to your active workspace. Position the panel above your desktop to reduce visual distractions, or position it below to hide cords and cables. You can also use two panels together for both privacy and modesty at the same time. Attaching the panel is incredibly simple, requires no additional tools, and takes just a few minutes.

- Easily Attaches to Desk with Included Hand Bolt - No Tools Required
- Durable Acrylic with a Frosted Finish
- Works Seamlessly with the Electric Standing Desk 48X30
- Provides Privacy Above or Below Desk