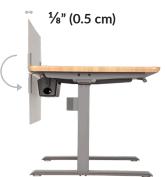

- Easily Attaches to Desk with Included Hand Bolt - No Tools Required
- Durable Acrylic with a Frosted Finish
- Works Seamlessly with the Electric Standing Desk 48X30
- Provides Privacy Above or Below Desk