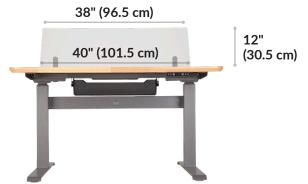

## **Acrylic Modesty Panel 48**

This Panel gives you two ways to add some privacy to your active workspace. Position the panel above your desktop to reduce visual distractions, or position it below to hide cords and cables. You can also use two panels together for both privacy and modesty at the same time. Attaching the panel is incredibly simple, requires no additional tools, and takes just a few minutes.

- Easily Attaches to Desk with Included Hand Bolt - No Tools Required
- Durable Acrylic with a Frosted Finish
- Works Seamlessly with the Electric Standing Desk 48X30
- Provides Privacy Above or Below Desk