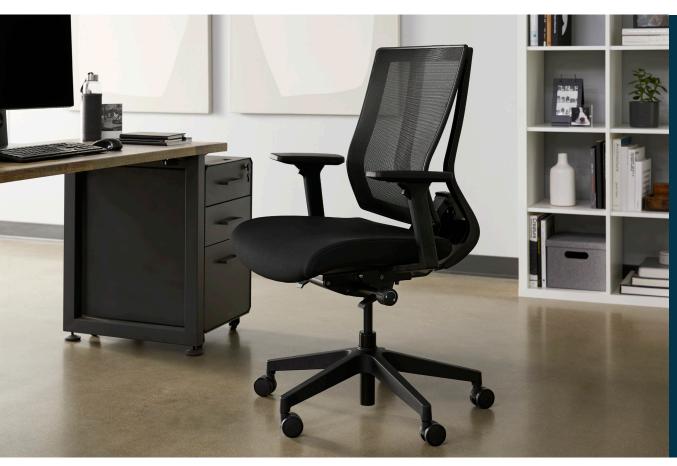

## **Task Chair**

This task chair provides the ergonomic comfort that seated, focused work requires. It offers a reinforced mesh back for breathability and a pivoting backrest for maximum lumbar support. Featuring adjustable settings for the chair back, seat, armrests, and seat back tilt and tension, it's customizable for the perfect fit. With notool assembly and casters that work on carpet or wood floors, it's a simple, flexible addition to any workspace.

- Adjustable chair back, seat, armrests, and seat back tilt and tension
- Seat is height-adjustable from 17 %" to 22"
- Assembles in minutes with no tools required
- Weight capacity of up to 300 lb
- Casters work on carpeted or wood floors
- Tested to BIFMA X5.1 and meets or exceeds BIFMA's durability standards for office furniture