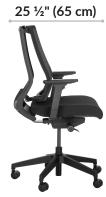

Chair Height Range 38 ½" (97 cm) -43 ½" (110 cm)

> Seat Height Range 17 %" (45 cm) -22" (56 cm)

20" (51 cm) 20" (51 cm)