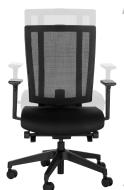

## **Task Chair**

This task chair provides the ergonomic comfort that seated, focused work requires. It offers a reinforced mesh back for breathability and a pivoting backrest for maximum lumbar support. Featuring adjustable settings for the chair back, seat, armrests, and seat back tilt and tension, it's customizable for the perfect fit. With notool assembly and casters that work on carpet or wood floors, it's a simple, flexible addition to any workspace.

- Adjustable chair back, seat, armrests, and seat back tilt and tension
- Seat is height-adjustable from 17 %" to 22"
- Assembles in minutes with no tools required
- Weight capacity of up to 300 lb
- Casters work on carpeted or wood floors
- Tested to BIFMA X5.1 and meets or exceeds BIFMA's durability standards for office furniture