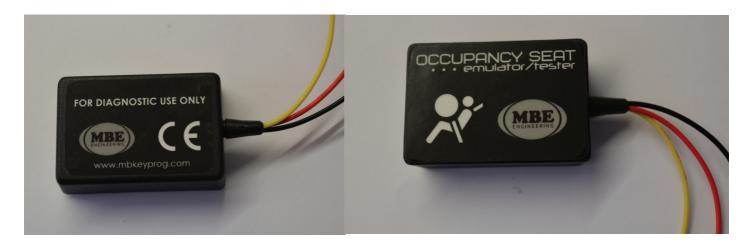

## **III FOR DIAGNOSTIC USE ONLY III**Supported models:

A-Class W 168 2002-2004 after facelifting, turn signal in the mirror C-Class W 203 2000-2005 CL-Class W 215 1999-2002 E-Class W 210 2000-2003 after facelifting, turn signal in the mirror (No seatbelt buckle) G-Class W 463 2003-ML-Class W 163 1998-2005 S-Class W 220 1998-2002 V-Class Vito, Viano W 639 2004-2007