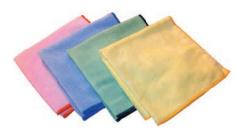

#### HEAVY

Part#s 16"/41cm

MCLOTH300R (red) MCLOTH300B (blue) MCLOTH300G (green) MCLOTH300Y (yellow)