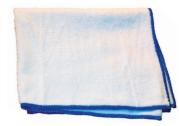

#### HEAVY

Part#s 16"/41cm

MCLOTH300R (red) MCLOTH300B (blue) MCLOTH300G (green) MCLOTH300Y (yellow)



#### MEDIUM

Part#s 16"/41cm

MCLOTHR (red)
MCLOTHB (blue)
MCLOTHG (green)
MCLOTHY (yellow)



#### LIGHT

Part#s 12"/30cm

MF12BLU (blue) MF12RED (red) MF12GRN (green) MF12YEL (yellow)



### **BAR TOWEL**

Part# 14"/36cm x 18"/46cm MCLOTH300W



## **GLASS TOWEL**

Part# 16"/41cm MGLASS

# Microfiber Cloths

Our microfiber cloths consist of Trio-Split™ Technology.

They range from a heavy duty, 300gm microfiber to a general purpose cloth. All include a double stitched, color-coded edge of polly tape which insures the cloth keep it's shape after various uses and launderings.