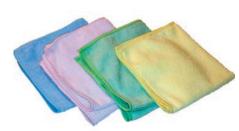

#### LIGHT

Part#s 12"/30cm

MF12BLU (blue) MF12RED (red) MF12GRN (green) MF12YEL (yellow)