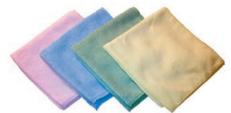

#### MEDIUM

Part#s 16"/41cm

MCLOTHR (red)
MCLOTHB (blue)
MCLOTHG (green)
MCLOTHY (yellow)