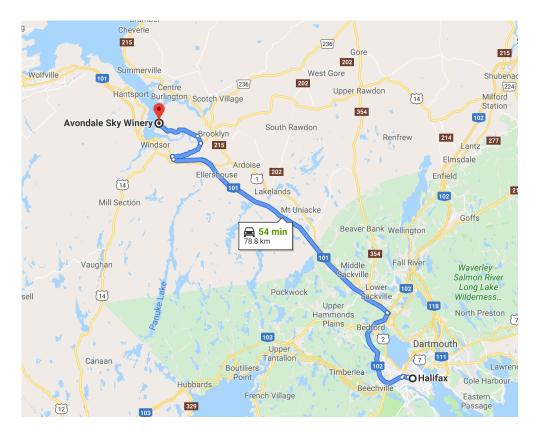

## Directions To Avondale Sky Winery From Halifax

## 80 Avondale Cross Road, Newport, Nova Scotia BON 2A0

Take Highway 101 to Exit 5.

Turn right on Highway 14 toward Brooklyn and travel about six kilometers. You'll see the sign for Brooklyn just as you cross the St. Croix River. A few hundred feet from there you'll see signs to turn left to Mantua, Poplar Grove and Avondale. Take that turn, then go one kilometer to the end of that road.

> You'll see signs to Poplar Grove, Avondale and Newport Landing. Turn left. Take note of the railway tracks when you cross them Because they'll help you find your way back.

Travel seven kilometers into Newport Landing. Once you pass the Newport Landing sign, you'll see a sign telling you to veer right for Avondale Cross Road. Veer Right. We're at the top of the hill on your right.