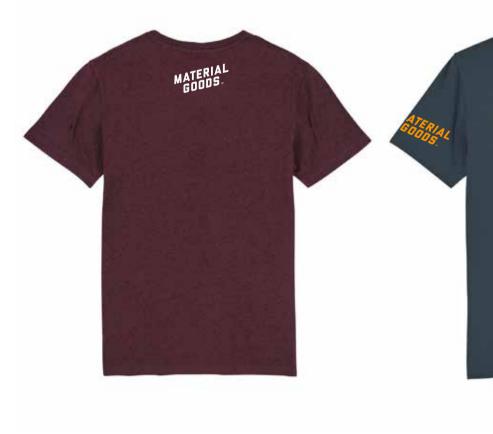

MATERIAL GOODS. MATERIAL GOODS. MATERIAL GOODS. MATERIAL GOODS. MATERIAL MATERIAL MATERIAL GOODS WATERIAL GOODS WATERIAL GOODS WATERIAL

ACROSS SHOULDERS

UP TO 320mm WIDE

FULL BACK

320mm x 430mm

**OVERSIZED BACK** 

380mm x 520mm

NAPE OF NECK

UP TO 10mm x 10mm

LEFT SLEEVE

UP TO 10mm x 10mm

RIGHT SLEEVE

**UP TO 10mm x 10mm**