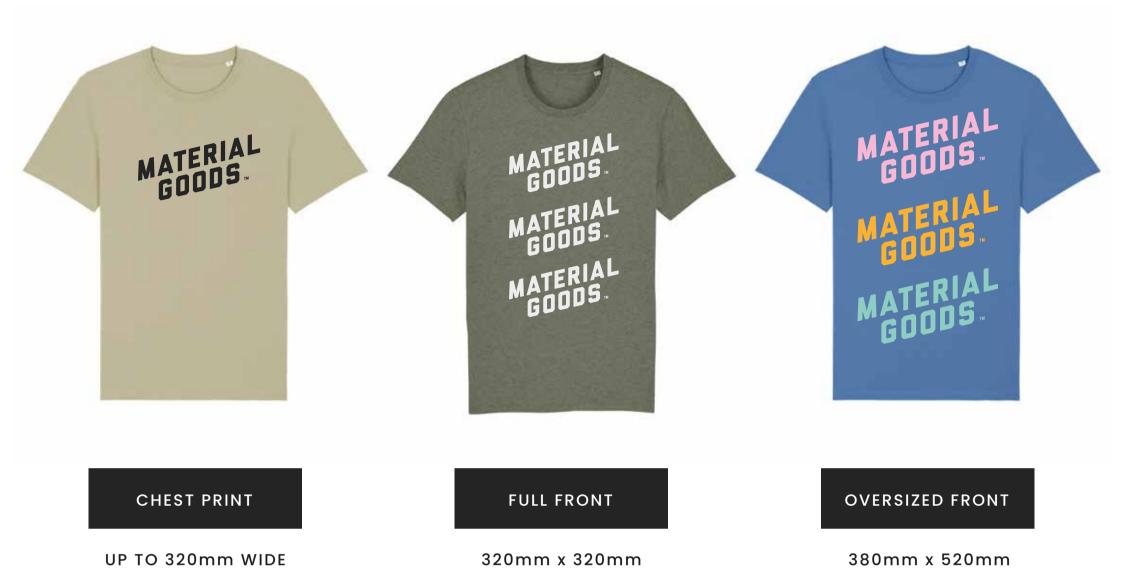

## FRONT POSITION GUIDE

Here is a quick guide to help you choose your print position & size. Each piece of artwork is unique and our dedicated artwork team will send you a proof before work begins. The proof will confirm the final desired position and size that your artwork will be printed at.