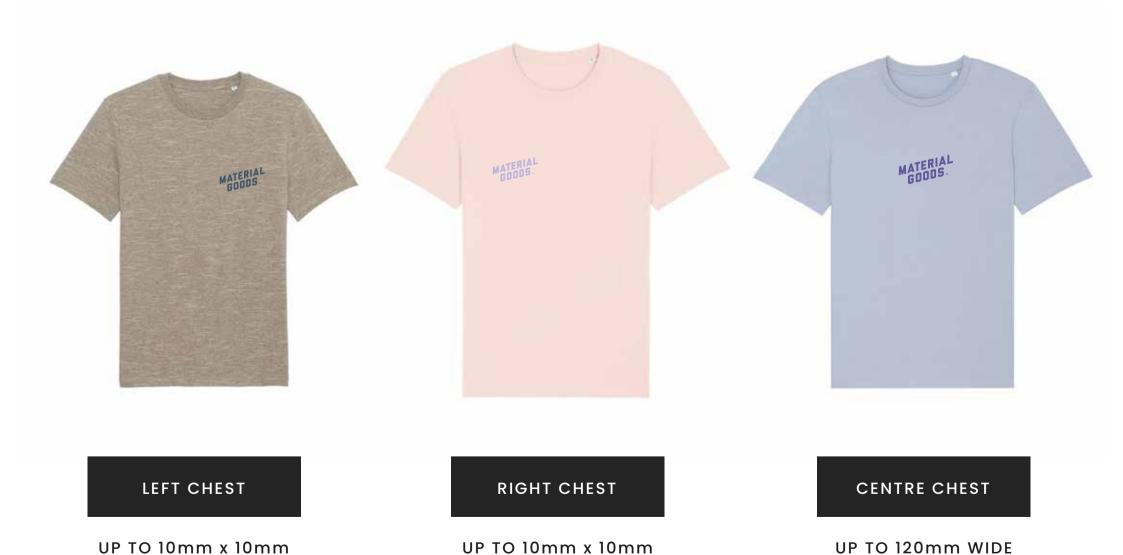

## FRONT POSITION GUIDE

Here is a quick guide to help you choose your print position & size. Each piece of artwork is unique and our dedicated artwork team will send you a proof before work begins. The proof will confirm the final desired position and size that your artwork will be printed at.