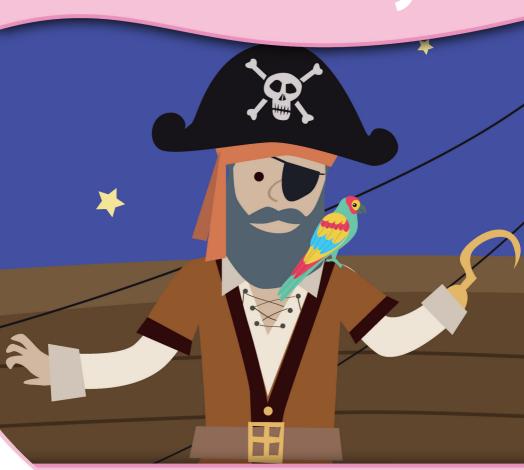

# **Pirate Booty**

I see a pirate ship.

I see a Jolly Roger flag.

I see a first mate.

I see a sword.

I see a treasure chest.