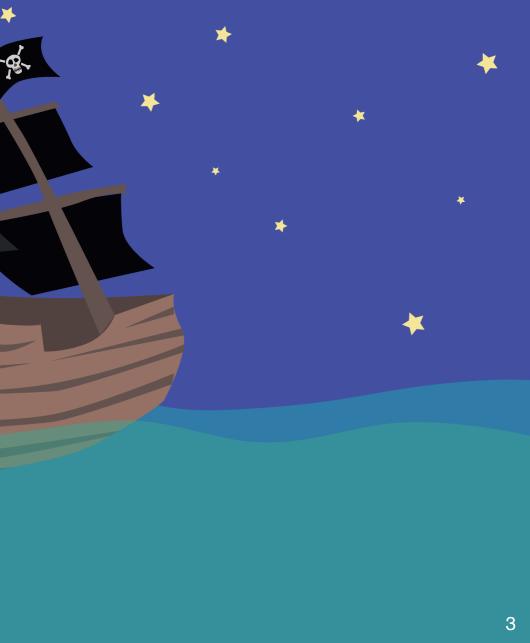

# **Pirate Booty**

I see a pirate ship.

I see a Jolly Roger flag.

I see a first mate.

I see a sword.

I see a treasure chest.