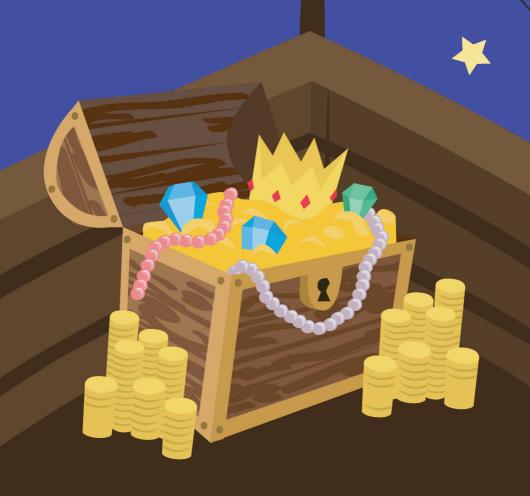

# **Pirate Booty**

I see a pirate ship.

I see a Jolly Roger flag.

I see a first mate.

I see a sword.

I see a treasure chest.