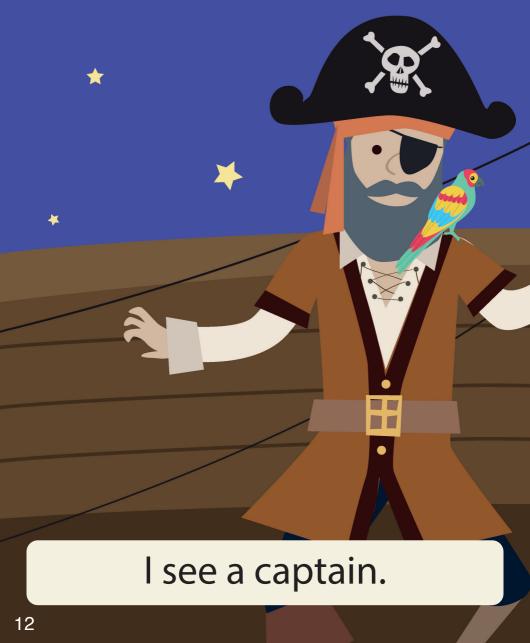

# **Pirate Booty**

I see a pirate ship.

I see a Jolly Roger flag.

I see a first mate.

I see a sword.

I see a treasure chest.