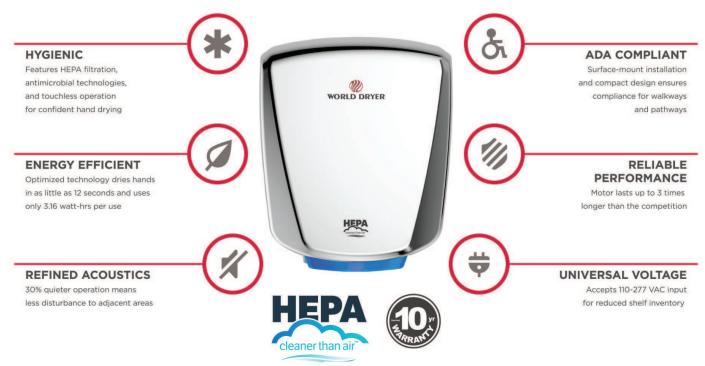

## Why Upgrade to VERDEdri?

## The conversion kit:

- · Provides attractive wall guard
- · No changes to electrical wiring
- · No changes to wall structure
- · Has same mounted height as previous dryer

**Retrofit Conversion Kit with Wall Guard** 

Kit includes all mounting hardware, and VERDEdri is a universal voltage product so conversion is easy.