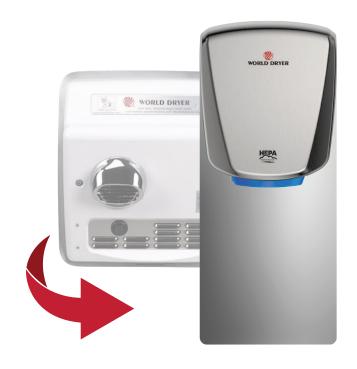

## Make the Switch Today

Update Model A or Airmax hand dryers easily with this conversion kit

Upgrade to quieter, cleaner, more sustainable hand dryers! Replace your inefficient, discontinued recessed Model A or Airmax hand dryers with high-speed HEPA-filtered VERDEdri® using our Retrofit Conversion Kit.

## Before, with Model A Dryer After, with VERDEdri 0 Includes all hardware 31.5" [800 mm] Watch the easy install video 4 0" 13.13" [333 mm] same mounting height above floor 10 (11) Mounting hardware included.