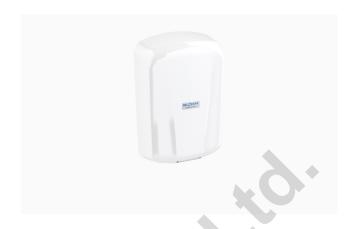

### **DESCRIPTION**

Sloan Optima® Air Sensor-Operated Wall - Surface - ADA Hand Dryer EHD-702 208/277V, Sloan Optima® Air Sensor-Operated Wall - Surface - ADA Hand Dryer.

#### **DETAILS**

• Finish: Polished White (PW)

Voltage: 208/277VWattage: 50/60HzAmperage: 3.6-4.0

• Mounting: Wall - Surface - ADA

Power Type: HardwiredDepth: 4" (102mm)

Height: 13 93/100" (354mm)Width: 9 39/250" (233mm)