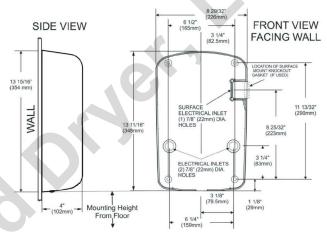

#### **DETAILS**

• Finish: Polished White (PW)

Voltage: 208/277VWattage: 50/60HzAmperage: 3.6-4.0

• Mounting: Wall - Surface - ADA

Power Type: HardwiredDepth: 4" (102mm)

Height: 13 93/100" (354mm)Width: 9 39/250" (233mm)

Adjustable Heat (High-Low-Off)

• 95% cost savings vs. paper towels

• Weight: 8-10 lbs.

• Vandal resistant cover design

 Suggested Mounting Heights for Ideal Performance (from floor to bottom of dryer): Men: 45" (114 cm), Women: 43" (109 cm), Teenagers: 41" (104 cm), Children: 35" (89 cm), ADA: 37" (94 cm). Note: When mounting for any user ensure that it is mounted below the 48" ADA Maximum