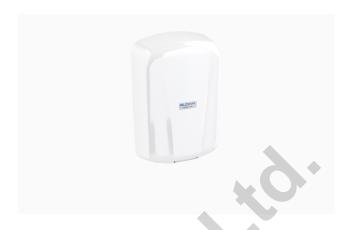

### **DESCRIPTION**

Sloan Optima® Air Sensor-Operated Wall - Surface - ADA Hand Dryer EHD-701 110/120V, Sloan Optima® Air Sensor-Operated Wall - Surface - ADA Hand Dryer.

#### **DETAILS**

• Finish: Polished White (PW)

Voltage: 110/120VWattage: 50/60HzAmperage: 7.0-7.7

• Mounting: Wall - Surface - ADA

Power Type: HardwiredDepth: 4" (102mm)

Height: 13 93/100" (354mm)Width: 9 39/250" (233mm)

#### **FEATURES**

- Hygienic hand drying solution
- 14 second dry time
- Electric Specifications: 110-120V 7.0-7.2 Amps, 770-915 Watts, 50/60 Hz
- Meets ADA requirements without the need of a recess kit
- Adjustable speed and sound (High-Low)
- Adjustable Heat (High-Low-Off)
- 95% cost savings vs. paper towels
- Weight: 8-10 lbs.
- Vandal resistant cover design
- Suggested Mounting Heights for Ideal Performance (from floor to bottom of dryer): Men: 45" (114 cm), Women: 43" (109 cm), Teenagers: 41" (104 cm), Children: 35" (89 cm), ADA: 37" (94 cm). Note: When mounting for any user ensure that it is mounted below the 48" ADA Maximum
- Available in Polished White and Brushed Nickel
- 35-second lockout feature if hands are not removed
- Externally visible Red LED light that flashes error codes to assist in troubleshooting and identify if filter has been clogged
- Virtually maintenance free
- Air temperature of up to 141°F (61°C) at a 72°F (22°C) ambient room temperature at the hands (4 inches [102 mm] below air outlet).
- Quantity Recommendations: 1 dryer for every 2 sink stations is sufficient for most applications. For high traffic applications we suggest 1 dryer per sink station.
- Variations: Available in 2 finishes/colors
- Optional Add Ons: Wall Guards (White, Black, Stainless)