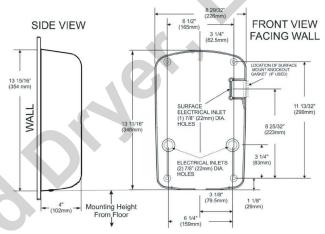

#### **DETAILS**

• Finish: Polished White (PW)

Voltage: 110/120VWattage: 50/60HzAmperage: 7.0-7.7

• Mounting: Wall - Surface - ADA

Power Type: HardwiredDepth: 4" (102mm)

Height: 13 93/100" (354mm)Width: 9 39/250" (233mm)

#### **FEATURES**

- Hygienic hand drying solution
- 14 second dry time
- Electric Specifications: 110-120V 7.0-7.2 Amps, 770-915 Watts, 50/60 Hz
- Meets ADA requirements without the need of a recess kit
- Adjustable speed and sound (High-Low)
- Adjustable Heat (High-Low-Off)
- 95% cost savings vs. paper towels
- Weight: 8-10 lbs.
- Vandal resistant cover design
- Suggested Mounting Heights for Ideal Performance (from floor to bottom of dryer): Men: 45" (114 cm), Women: 43" (109 cm), Teenagers: 41" (104 cm), Children: 35" (89 cm), ADA: 37" (94 cm). Note: When mounting for any user ensure that it is mounted below the 48" ADA Maximum
- Available in Polished White and Brushed Nickel
- 35-second lockout feature if hands are not removed
- Externally visible Red LED light that flashes error codes to assist in troubleshooting and identify if filter has been clogged
- Virtually maintenance free
- Air temperature of up to 141°F (61°C) at a 72°F (22°C) ambient room temperature at the hands (4 inches [102 mm] below air outlet).
- Quantity Recommendations: 1 dryer for every 2 sink stations is sufficient for most applications. For high traffic applications we suggest 1 dryer per sink station.
- Variations: Available in 2 finishes/colors
- Optional Add Ons: Wall Guards (White, Black, Stainless)