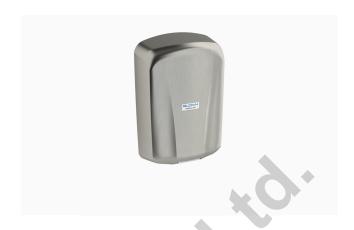

#### DESCRIPTION

Sloan Optima® Air Sensor-Operated Wall - Surface - ADA Hand Dryer EHD-701 110/120V, Sloan Optima® Air Sensor-Operated Wall - Surface - ADA Hand Dryer.

#### **DETAILS**

• Finish: Brushed Nickel (BN)

Voltage: 110/120VWattage: 50/60HzAmperage: 7.0-7.7

• Mounting: Wall - Surface - ADA

Power Type: HardwiredDepth: 4" (102mm)

Height: 13 93/100" (354mm)Width: 9 39/250" (233mm)

### **FEATURES**

- Hygienic hand drying solution
- 14 second dry time
- Electric Specifications: 110-120V 7.0-7.2 Amps, 770-915 Watts, 50/60 Hz
- Meets ADA requirements without the need of a recess kit
- Adjustable speed and sound (High-Low)
- Adjustable Heat (High-Low-Off)
- 95% cost savings vs. paper towels
- Weight: 8-10 lbs.
- Vandal resistant cover design
- Suggested Mounting Heights for Ideal Performance (from floor to bottom of dryer): Men: 45" (114 cm), Women: 43" (109 cm), Teenagers: 41" (104 cm), Children: 35" (89 cm), ADA: 37" (94 cm). Note: When mounting for any user ensure that it is mounted below the 48" ADA Maximum
- Available in Polished White and Brushed Nickel
- 35-second lockout feature if hands are not removed
- Externally visible Red LED light that flashes error codes to assist in troubleshooting and identify if filter has been clogged
- Virtually maintenance free
- Air temperature of up to 141°F (61°C) at a 72°F (22°C) ambient room temperature at the hands (4 inches [102 mm] below air outlet).
- Quantity Recommendations: 1 dryer for every 2 sink stations is sufficient for most applications. For high traffic applications we suggest 1 dryer per sink station.
- Variations: Available in 2 finishes/colors
- Optional Add Ons: Wall Guards (White, Black, Stainless)
- Virtually maintenance free