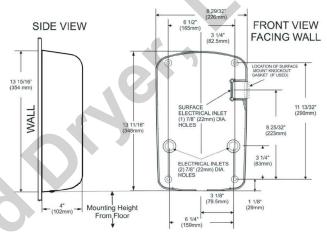

#### **DETAILS**

• Finish: Brushed Nickel (BN)

Voltage: 110/120VWattage: 50/60HzAmperage: 7.0-7.7

• Mounting: Wall - Surface - ADA

Power Type: HardwiredDepth: 4" (102mm)

Height: 13 93/100" (354mm)Width: 9 39/250" (233mm)

### **FEATURES**

- Hygienic hand drying solution
- 14 second dry time
- Electric Specifications: 110-120V 7.0-7.2 Amps, 770-915 Watts, 50/60 Hz
- Meets ADA requirements without the need of a recess kit
- Adjustable speed and sound (High-Low)
- Adjustable Heat (High-Low-Off)
- 95% cost savings vs. paper towels
- Weight: 8-10 lbs.
- Vandal resistant cover design
- Suggested Mounting Heights for Ideal Performance (from floor to bottom of dryer): Men: 45" (114 cm), Women: 43" (109 cm), Teenagers: 41" (104 cm), Children: 35" (89 cm), ADA: 37" (94 cm). Note: When mounting for any user ensure that it is mounted below the 48" ADA Maximum
- Available in Polished White and Brushed Nickel
- 35-second lockout feature if hands are not removed
- Externally visible Red LED light that flashes error codes to assist in troubleshooting and identify if filter has been clogged
- Virtually maintenance free
- Air temperature of up to 141°F (61°C) at a 72°F (22°C) ambient room temperature at the hands (4 inches [102 mm] below air outlet).
- Quantity Recommendations: 1 dryer for every 2 sink stations is sufficient for most applications. For high traffic applications we suggest 1 dryer per sink station.
- Variations: Available in 2 finishes/colors
- Optional Add Ons: Wall Guards (White, Black, Stainless)
- Virtually maintenance free