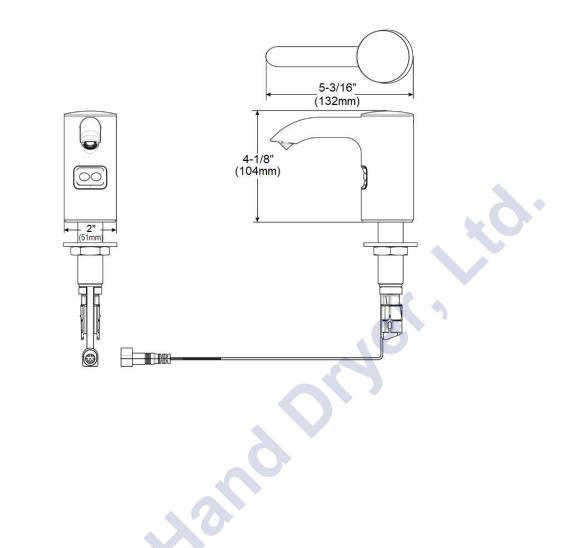

## DETAILS

- Finish: Only Available in Polished Chrome (CP)
- Power Type: Battery
- Height: 4-1/8" (104mm)
- Width: 2" (51mm)
- Depth: 5-3/16" (132mm)
- Sensor Type: Infrared (IR)

## **ROUGH-IN**