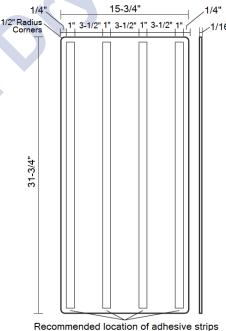

#### **FEATURES**

- Specifically designed to securely fit under Sloan's high-speed hand dryers to protect walls from water droplets that are blown from wet hands by the powerful air stream.
- Fabricated from naturally anti-microbial brushed (satin) stainless steel.
- Size: 31-3/4" x 15-3/4" x 1/16" (806mm x 400mm x 1.6mm);
- Weight: 4.5 lbs. (2.04 kg) per panel
- Mounted with 4 strips of construction-grade adhesive tape (included). Wall Guard should be centered 1" underneath the bottom of the dryer.
- Do not use any cleaner containing ammonia or abrasive cleaners on Wall Guard. Mild dish soap mixed with water in a spray bottle and a soft cloth work best.