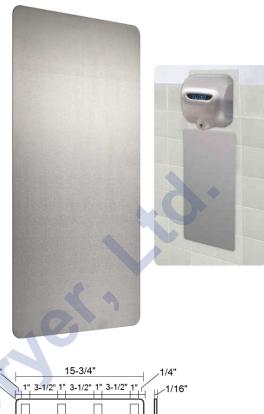

#### DESCRIPTION

Wall Guard for use with Sloan® XLERATOR®, Sloan® XLERATOReco®, and Sloan® Optima Air® Hand Dryers (BRUSHED STAINLESS STEEL).

#### **FEATURES**

- Specifically designed to securely fit under Sloan's high-speed hand dryers to protect walls from water droplets that are blown from wet hands by the powerful air stream.
- Fabricated from naturally anti-microbial brushed (satin) stainless steel.
- Size: 31-3/4" x 15-3/4" x 1/16" (806mm x 400mm x 1.6mm);
- Weight: 4.5 lbs. (2.04 kg) per panel
- Mounted with 4 strips of construction-grade adhesive tape (included). Wall Guard should be centered 1" underneath the bottom of the dryer.
- Do not use any cleaner containing ammonia or abrasive cleaners on Wall Guard. Mild dish soap mixed with water in a spray bottle and a soft cloth work best.