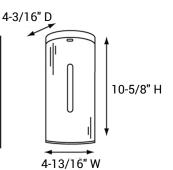

## **SPECIFICATIONS**

| Model #    | SE0800-09 (Brushed Stainless) for use with LIQUID SOAP  |           |                    |
|------------|---------------------------------------------------------|-----------|--------------------|
| Dimensions | 4-13/16"W x 10-5/8"H x 4-3/16"D (123mm x 270mm x 106mm) |           |                    |
| Weight     | 2.41 lbs each                                           | Case Pack | 12 per Case        |
| Capacity   | 800mL Liquid Soap*                                      | Case Dim. | 2' - 4-7/16" cubed |