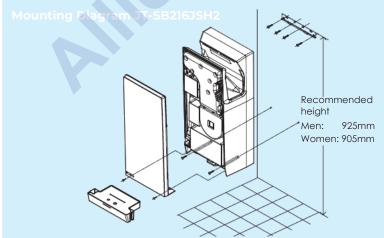

## Jet Towel - Heated

| Colours available                                                                 | Dark Grey - Part no. JT-SB216JSH2-H-NE                                                                                                                                                                       |
|-----------------------------------------------------------------------------------|--------------------------------------------------------------------------------------------------------------------------------------------------------------------------------------------------------------|
|                                                                                   |                                                                                                                                                                                                              |
| Casing Construction                                                               | Polypropylene – ABS<br>Anti-microbial material                                                                                                                                                               |
| Electrical                                                                        | Electrical supply: 220-240V AC, Single phase 50Hz Rated Power: High Speed Heater On – 1240W, Heater Off – 720W Standard Speed Heater On – 1070W, Heater Off – 550W Standby: 1W                               |
|                                                                                   | Motor Type: Brushless DC Motor                                                                                                                                                                               |
| Operation                                                                         | Touch-free lower sensor activation, upper exit sensor Hand dry time: 9-11 seconds Operation switch off period: 30 seconds Airflow rate: High - 235mph, Standard - 215mph Noise: High - 61dB, Standard - 58dB |
| Filtration                                                                        | Lifetime anti-microbial filter                                                                                                                                                                               |
| IP Rating                                                                         | IPX4                                                                                                                                                                                                         |
| Unit Weight                                                                       | 25.6 lbs (11kg)                                                                                                                                                                                              |
| Unit Dimensions (w/d/h mm)                                                        | 11-13/16" x 8-5/8" x 26-3/8" (300mm x 219mm x 670mm)                                                                                                                                                         |
| Drain Tank Capacity                                                               | 1.7 Pints (0.8 Litres)                                                                                                                                                                                       |
| Safety Components                                                                 | Thermal fuse, over current breaker                                                                                                                                                                           |
| Standard Warranty                                                                 | 2 years parts                                                                                                                                                                                                |
| Recommended Installation<br>Heights<br>(measured from floor to top<br>back plate) | Male: 36-7/16" (925mm)<br>Female: 35-5/8" (905mm)<br>Child/Disabled: 34-1/16" to 36" (865-915mm)                                                                                                             |

## Jet Towel - Heated

- \* For fastening main unit mounting screws, use a Philips (+) screwdriver with a shaft length of at least 150mm
- \* Mount the unit so that the left-side cover is removable and the rating lable is visible. (At least 150mm, but 200mm or more is recommended. Embedded portion is excluded.) Allow 200mm or more to enable the water drainage duct to be checked after cleaning.
- \* Allow at least 130mm between the bottom surface (air intake port) of the unit and the floor surface.