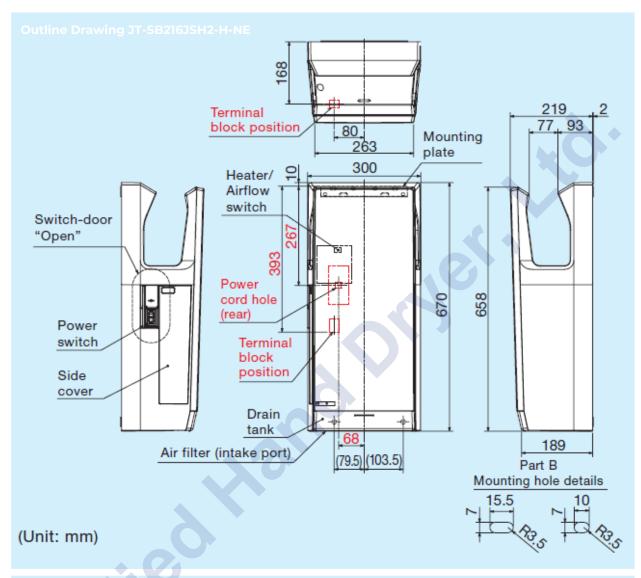

## Jet Towel - Heated

| Colours available                                                                 | Dark Grey - Part no. JT-SB216JSH2-H-NE                                                                                                                                                                       |
|-----------------------------------------------------------------------------------|--------------------------------------------------------------------------------------------------------------------------------------------------------------------------------------------------------------|
|                                                                                   |                                                                                                                                                                                                              |
| Casing Construction                                                               | Polypropylene – ABS<br>Anti-microbial material                                                                                                                                                               |
| Electrical                                                                        | Electrical supply: 220-240V AC, Single phase 50Hz Rated Power: High Speed Heater On – 1240W, Heater Off – 720W Standard Speed Heater On – 1070W, Heater Off – 550W Standby: 1W                               |
|                                                                                   | Motor Type: Brushless DC Motor                                                                                                                                                                               |
| Operation                                                                         | Touch-free lower sensor activation, upper exit sensor Hand dry time: 9-11 seconds Operation switch off period: 30 seconds Airflow rate: High - 235mph, Standard - 215mph Noise: High - 61dB, Standard - 58dB |
| Filtration                                                                        | Lifetime anti-microbial filter                                                                                                                                                                               |
| IP Rating                                                                         | IPX4                                                                                                                                                                                                         |
| Unit Weight                                                                       | 25.6 lbs (11kg)                                                                                                                                                                                              |
| Unit Dimensions (w/d/h mm)                                                        | 11-13/16" x 8-5/8" x 26-3/8" (300mm x 219mm x 670mm)                                                                                                                                                         |
| Drain Tank Capacity                                                               | 1.7 Pints (0.8 Litres)                                                                                                                                                                                       |
| Safety Components                                                                 | Thermal fuse, over current breaker                                                                                                                                                                           |
| Standard Warranty                                                                 | 2 years parts                                                                                                                                                                                                |
| Recommended Installation<br>Heights<br>(measured from floor to top<br>back plate) | Male: 36-7/16" (925mm)<br>Female: 35-5/8" (905mm)<br>Child/Disabled: 34-1/16" to 36" (865-915mm)                                                                                                             |