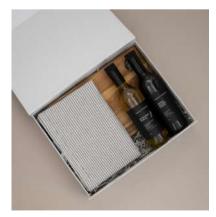

#### **WELCOME HOME**

ZONZO PINOT NOIR
BARKLY BASICS HAND WASH
VASE
BARKLY BASICS SCENTED CANDLE
WOODEN BOARD
CHESSE KNIFE SET OF 2
TEA TOWEL
BOX & SHRED

\$165