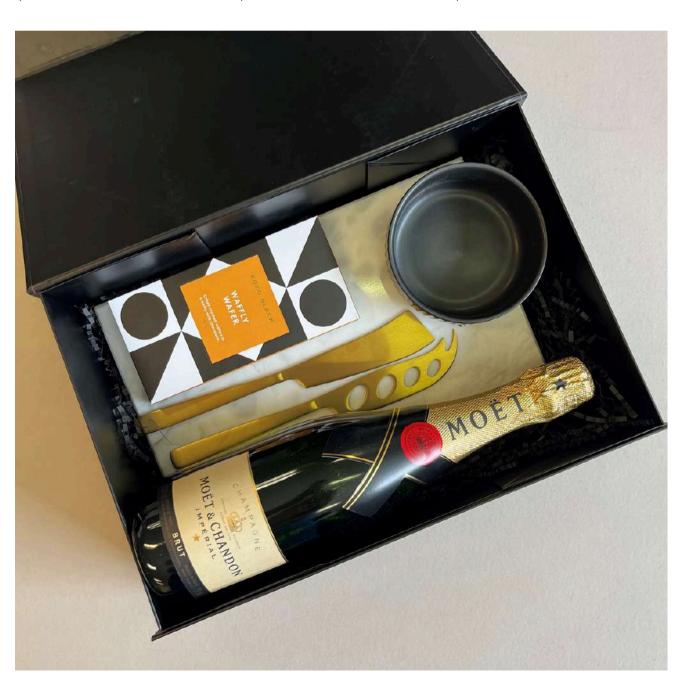

#### **BUBBLES & CHOCOLATES**

CHANDON BRUTE STEMLESS CHAMPAGNE GLASSES SET OF 2 CHOCA MAMA MILK PRETZELS CERAMIC BOWL BOX & SHRED

#### LET'S CELEBRATE

CHANDON BRUT STEMLESS CHAMPAGNE GLASSES SET OF 2 KOKO BLACK CHOCOLATE COMMON FOLK CONGRATULATIONS CANDLE