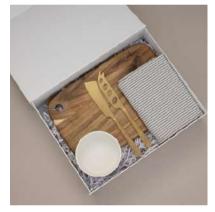

#### **WELCOME HOME**

ZONZO PINOT NOIR
BARKLY BASICS HAND WASH
VASE
BARKLY BASICS SCENTED CANDLE
WOODEN BOARD
CHESSE KNIFE SET OF 2
TEA TOWEL
BOX & SHRED

\$165