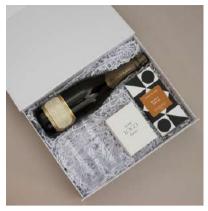

#### LET'S CELEBRATE

CHANDON BRUT STEMLESS CHAMPAGNE GLASSES SET OF 2 KOKO BLACK CHOCOLATE COMMON FOLK CONGRATULATIONS CANDLE

#### \$130