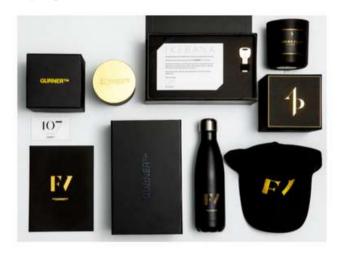

## **GURNER**

Brief: Gurner wanted to create a small but luxurious gift to give attendees at the launch of their new apartments. The brief was that the item had to be unisex and showcase their brand logo as well as their brand ethos – luxurious, high end, contemporary design.

Our Solution: We created a bespoke candle for them with their own signature scent - the gold lid was subtly embossed with their logo as well as the box with golf foil.

"All I can say about The It Kit team is they provide exceptional service, from initial presentations, to an extraordinary variety of products creating astounding polished packages. You always provide something quirky and tailored suggestions. Every project you have worked on in the last 2 years had out shone the last. We are already looking forward to working on the next project with you!" Claire, Gurner