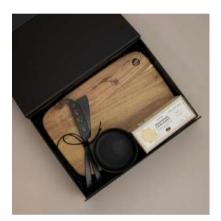

### \$70.00

**CHEESE DELIGHT** 

CHEESE KNIFE SET OF 2 TEA TOWEL DIP BOWL WOODEN BOARD BOX & SHRED