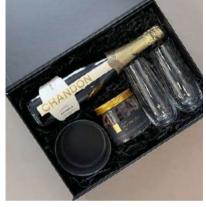

#### **BUBBLES & CHOCOLATES**

CHANDON BRUTE STEMLESS CHAMPAGNE GLASSES SET OF 2 CHOCA MAMA MILK PRETZELS CERAMIC BOWL BOX & SHRED

#### \$89.00