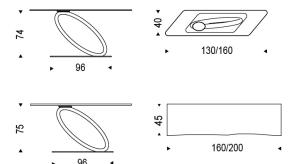

# **TOUR**

Design: Giorgio Cattelan





## **DIMENSIONS**



130x40x74h 160x40x74h 160x45x75h 200x45x75h

# **DESCRIPTION**

Console with base in graphite embossed lacquered steel (GFM69) and leg in Canaletto walnut (NC). Top in clear glass, extra clear glass or Canaletto walnut (NC). Max capacity 10 kg spread load. Wall anchorage is necessary. The different manufacturing of wooden leg and top causes a different Canaletto Walnut tonality between them.

## **FINISHES:** base

#### metal



# **FINISHES: top**

#### wood



#### glass

clear

extra light transparent

## **FINISHES: leg**

## wood



le informazioni qui riportate sono basate sugli ultimi dati pubblicati a listino. L'azienda si riserva il diritto di apportare modifiche ai modelli senza preavviso.