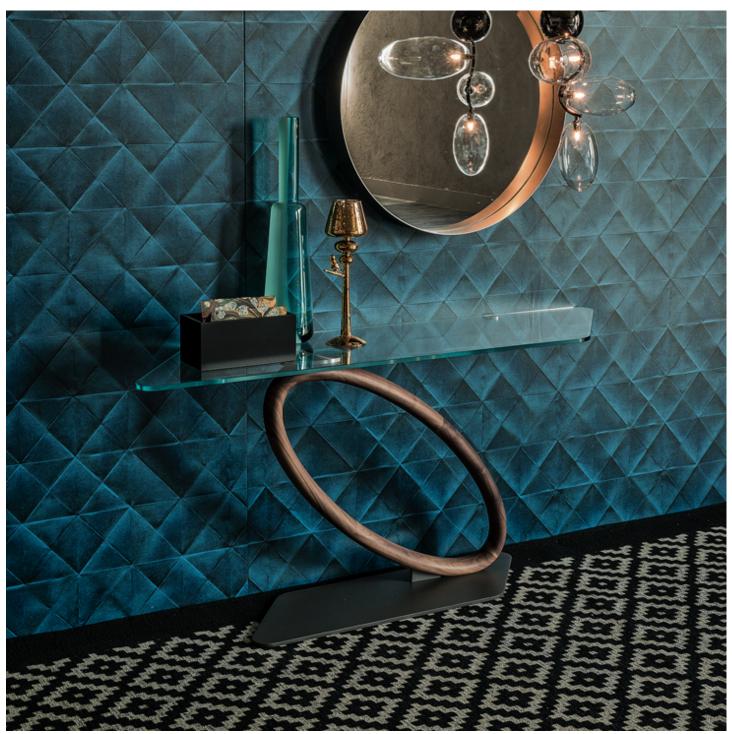

# **TOUR**

Design: Giorgio Cattelan

# **DESCRIPTION**

Console with base in graphite embossed lacquered steel (GFM69) and leg in Canaletto walnut (NC). Top in clear glass, extra clear glass or Canaletto walnut (NC). Max capacity 10 kg spread load. Wall anchorage is necessary. The different manufacturing of wooden leg and top causes a different Canaletto Walnut tonality between them.