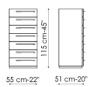

To Be settimanale base a zoccolo highboy plinth base

Bonaldo spa via Straelle, 3 35010 Villanova di Camposampiero (PD) Italy tel. +39.049.9299011 fax +39.049.9299000 www.bonaldo.it bonaldo@bonaldo.it