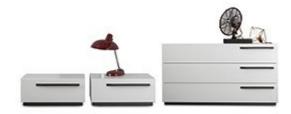

# To Be

Gino Carollo

To Be is a collection of bedroom furniture (drawer chest, highboy and bedside table) which is the perfect partner for the Amlet bed, with which it shares the style of the metal base. The frame is made of wood, and it is available in the following versions: lacquered white, anthracite grey, red and dove-grey. The handles are made of heat-treated ash-wood. The base is in painted metal and it is available in several colours, making it possible to create an object which best suits the style of your bedroom: the classic white, anthracite grey or dove-grey, or the newer saffron yellow, red or mint green.