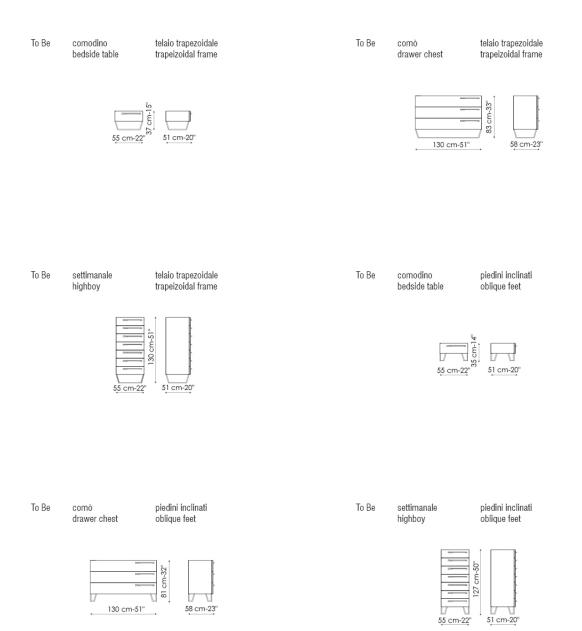

# To Be

Gino Carollo

To Be is a collection of bedroom furniture (drawer chest, highboy and bedside table) which is the perfect partner for the Amlet bed, with which it shares the style of the metal base. The frame is made of wood, and it is available in the following versions: lacquered white, anthracite grey, red and dove-grey. The handles are made of heat-treated ash-wood. The base is in painted metal and it is available in several colours, making it possible to create an object which best suits the style of your bedroom: the classic white, anthracite grey or dove-grey, or the newer saffron yellow, red or mint green.

#### heat-treated ash

| To Be | comodino<br>bedside table | base a zoccolo<br>plinth base     | To Be | comò<br>drawer chest | base a zoccolo<br>plinth base |
|-------|---------------------------|-----------------------------------|-------|----------------------|-------------------------------|
|       |                           | 5j <sup>1</sup><br>3<br>5j cm-20" |       | 130 cm-51"           |                               |
|       |                           |                                   |       |                      |                               |

To Be settimanale base a zoccolo highboy plinth base

Bonaldo spa via Straelle, 3 35010 Villanova di Camposampiero (PD) Italy tel. +39.049.9299011 fax +39.049.9299000 www.bonaldo.it bonaldo@bonaldo.it