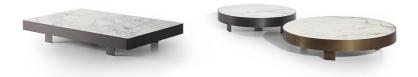

# Jazz

The Jazz coffee tables feature a formal linear design, which comes in a rectangular or round version. They have a spacious surface area that showcases the typical decorative objects featured in living rooms. Jazz coffee tables are almost at floor level, slightly raised on metal feet with a

highly geometric shape. The imposing table top, available in glass or ceramic, is outlined by a metal edge which contrasts with the almost invisible base.