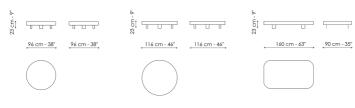

## Data sheet

Jazz Ø96 Width: 96cm Depth: 96cm Height: 23cm Jazz Ø116 Width: 116cm Depth: 116cm Height: 23cm Jazz 160x90 Width: 160cm Depth: 90cm Height: 23cm