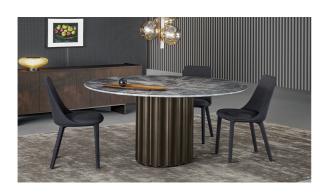

# Dorian Table

In the table Dorian, flexible qualities and geometric simplicity establish an interplay through contrast. The large top - made of ceramic, marble or wood column and which pushes the design towards ancient architectural - rests on a base with a striking sculptural character, consisting of an

elegant and surprising elongated cylinder that recalls the shape of a Greek horizons.

### Round top