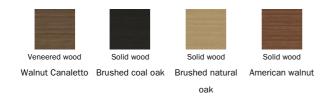

## **BONALDO**

# Dorian Table



In the table Dorian, flexible qualities and geometric simplicity establish an interplay through contrast. The large top - made of ceramic, marble or wood column and which pushes the design towards ancient architectural - rests on a base with a striking sculptural character, consisting of an

elegant and surprising elongated cylinder that recalls the shape of a Greek horizons.





### Data sheet



### Barrel shaped top

### Wood



#### Ceramic





Calacatta



Carrara



Emperador



Fior di bosco



Marquinia



Rosso Carpazi



Saint Denis

### Round top

### Wood







Brushed natural

American walnut Brushed coal oak

oak

#### Ceramic



Mat ceramic Ardesia grey



Calacatta



Calacatta macchia

vecchia



Imperial grey



Laurent



Rosso imperiale



Black Onyx



Glossy ceramic Mountain peak

### Marble



Marble Calacatta



Carrara





Marble Emperador



Marble Fior di bosco



Marble Marquinia



Rosso Carpazi



Saint Denis

### **Base**

### Plastic



High density polyurethane Brushed bronze



High density polyurethane Brushed lead

The samples above represent the complete range of materials and finishes available for this product (regardless of the top shape or size, in the case of tables). Fa