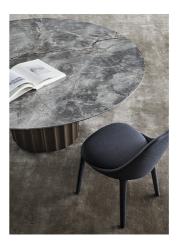

# Dorian Table

In the table Dorian, flexible qualities and geometric simplicity establish an interplay through contrast. The large top - made of ceramic, marble or wood column and which pushes the design towards ancient architectural - rests on a base with a striking sculptural character, consisting of an

elegant and surprising elongated cylinder that recalls the shape of a Greek horizons.