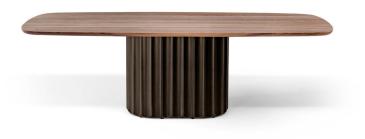

# Dorian Table

In the table Dorian, flexible qualities and geometric simplicity establish an interplay through contrast. The large top - made of ceramic, marble or wood column and which pushes the design towards ancient architectural - rests on a base with a striking sculptural character, consisting of an

elegant and surprising elongated cylinder that recalls the shape of a Greek horizons.

### Barrel shaped top

### Wood