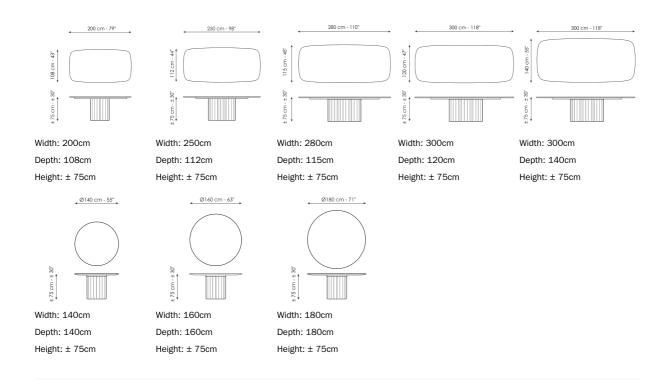

## **BONALDO**

# Dorian Table



In the table Dorian, flexible qualities and geometric simplicity establish an interplay through contrast. The large top - made of ceramic, marble or wood column and which pushes the design towards ancient architectural - rests on a base with a striking sculptural character, consisting of an

elegant and surprising elongated cylinder that recalls the shape of a Greek horizons.





### Data sheet



### Barrel shaped top

### Wood



#### Ceramic





Calacatta



Carrara



Emperador



Fior di bosco



Marquinia



Rosso Carpazi



Saint Denis

### Round top

### Wood







Brushed natural

American walnut Brushed coal oak

oak

#### Ceramic



Mat ceramic Ardesia grey



Calacatta



Calacatta macchia

vecchia



Imperial grey



Laurent



Rosso imperiale



Black Onyx



Glossy ceramic Mountain peak

### Marble



Marble Calacatta



Carrara





Marble Emperador



Marble Fior di bosco



Marble Marquinia



Rosso Carpazi



Saint Denis

### **Base**

### Plastic



High density polyurethane Brushed bronze



High density polyurethane Brushed lead

The samples above represent the complete range of materials and finishes available for this product (regardless of the top shape