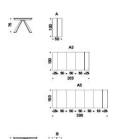

#### **DIMENSIONS**

100x50/200x75h - A3 100x50/300x75h - A5 100x50x75h - A 130x50/200x75h - B3 130x50/300x75h - B5 130x50x75h - B

Extendible console with base in white (GFM71) or graphite (GFM69) embossed lacquered steel or in satin stainless steel. Top and extensions in white climb (LM02), grey oxide (LM06), walnut (LM05), grey London Fenix (LM21) or beaver Ottawa Fenix (LM22) laminated wood. Bag for extensions included.