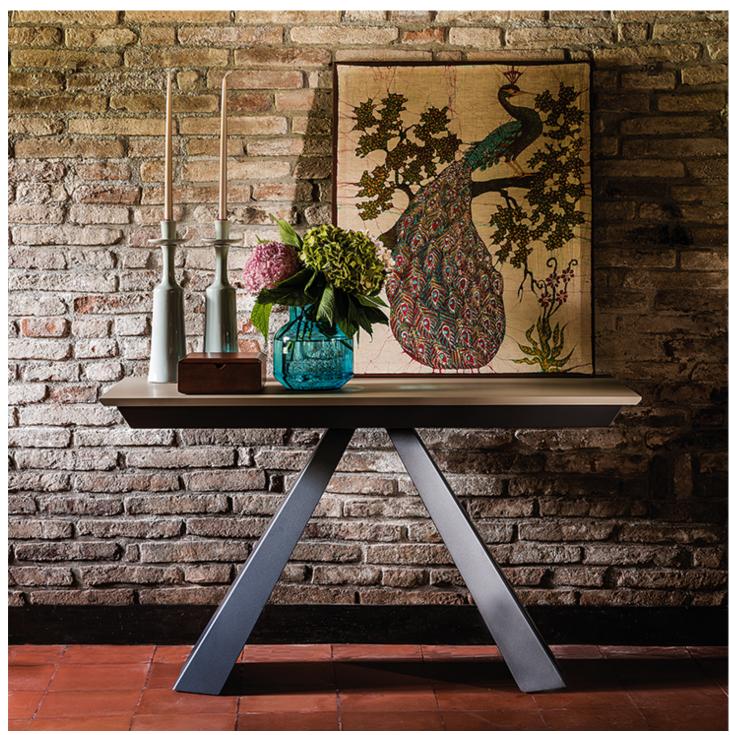

# **CONVIVIUM**

Design: Giorgio Cattelan

#### **DIMENSIONS**

100x50/200x75h - A3 100x50/300x75h - A5 100x50x75h - A 130x50/200x75h - B3 130x50/300x75h - B5 130x50x75h - B

Extendible console with base in white (GFM71) or graphite (GFM69) embossed lacquered steel or in satin stainless steel. Top and extensions in white climb (LM02), grey oxide (LM06), walnut (LM05), grey London Fenix (LM21) or beaver Ottawa Fenix (LM22) laminated wood. Bag for extensions included.