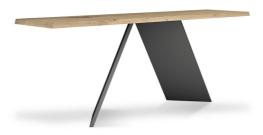

# AX console

Geometric, rigorous and linear. To enhance the simplicity of its shape, the AX console focuses on the essential: the two painted metal "sheets" cross one another and support the top, which itself proposes the lines and corners of the AX table by which it is inspired. A form lacking any superfluous elements, highlighting the rationality and rigorous purity of the signs of this collection: the allure of the material contrast between top and

legs enhances the purity of the design and the hand-crafted excellence of Bonaldo. The top of the AX console is available in various choices of wood or in ceramic. A precious furnishing element that has its place in the sign of contemporaneity also thanks to the excellence of its overall design and the materials used. Combined with the AX table, it makes it possible to create environments with coordinated style.