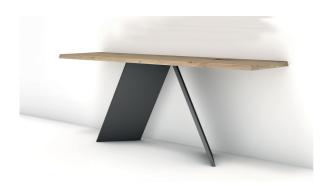

# AX console

Geometric, rigorous and linear. To enhance the simplicity of its shape, the AX console focuses on the essential: the two painted metal "sheets" cross one another and support the top, which itself proposes the lines and corners of the AX table by which it is inspired. A form lacking any superfluous elements, highlighting the rationality and rigorous purity of the signs of this collection: the allure of the material contrast between top and

legs enhances the purity of the design and the hand-crafted excellence of Bonaldo. The top of the AX console is available in various choices of wood or in ceramic. A precious furnishing element that has its place in the sign of contemporaneity also thanks to the excellence of its overall design and the materials used. Combined with the AX table, it makes it possible to create environments with coordinated style.