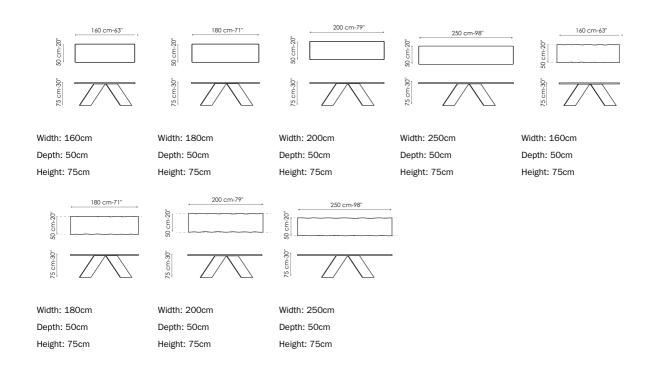

rey polished oak



Wood with natural American walnut

#### Ceramic



Calacatta macchia vecchia



Calacatta



Gold Onice



Iridium white



Graphite grey



Ardesia grey



Laurent

#### Base

#### Metal





Mat dove grey









Mat bordeaux







Mat green







Mat red

Mat bronze Mat blue

Painted metal Mat anthracite

grey







The samples above represent the complete range of materials and finishes available for this product (regardless of the top shape or size, in the case of tables). Fabrics, eco-leather, leather and emery leather shown in this website are a selection. Colors and finishes are approximate and may slightly differ from actual ones. Please visit Bonaldo dealers to see the complete sample collection and get further details about our products.

### Data sheet