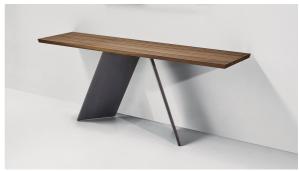

# AX console

Geometric, rigorous and linear. To enhance the simplicity of its shape, the AX console focuses on the essential: the two painted metal "sheets" cross one another and support the top, which itself proposes the lines and corners of the AX table by which it is inspired. A form lacking any superfluous elements, highlighting the rationality and rigorous purity of the signs of this collection: the allure of the material contrast between top and

legs enhances the purity of the design and the hand-crafted excellence of Bonaldo. The top of the AX console is available in various choices of wood or in ceramic. A precious furnishing element that has its place in the sign of contemporaneity also thanks to the excellence of its overall design and the materials used. Combined with the AX table, it makes it possible to create environments with coordinated style.