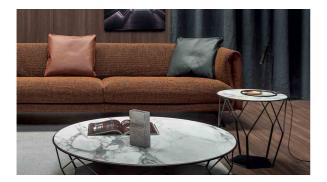

BONALDO

Starting from its name, a tribute to the complex beauty of nature, the Arbor coffee table collection is distinguished by the high graphic value of the base, an element that is both functional and aesthetic: an expressive geometric line, a slight and delicate frame which is at the time solid and resistant. The base in curved steel rods, with a highly decorative value, is a stylised corolla made of silhouettes of petals that support the thin but precious top, made in the same finish as the base, or in various types of

glass or ceramic. The base is available in multiple finishes and can be completed with a painted metal bottom, which serves as a practical magazine rack or tray for objects. Available in 5 different sizes, the Arbor coffee tables can be used as unique elements or in groups, to create original compositions; paired with the console of the same name, they make it possible to create environments with a coordinated style.