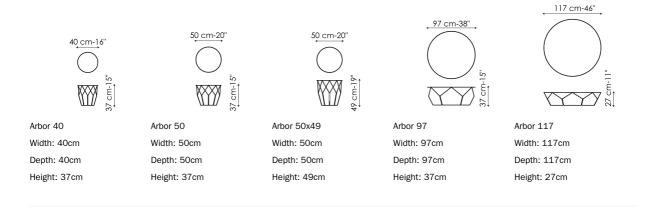

glass or ceramic. The base is available in multiple finishes and can be completed with a painted metal bottom, which serves as a practical magazine rack or tray for objects. Available in 5 different sizes, the Arbor coffee tables can be used as unique elements or in groups, to create original compositions; paired with the console of the same name, they make it possible to create environments with a coordinated style.

## Data sheet