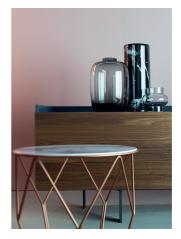

BONALDO

Starting from its name, a tribute to the complex beauty of nature, the Arbor coffee table collection is distinguished by the high graphic value of the base, an element that is both functional and aesthetic: an expressive geometric line, a slight and delicate frame which is at the time solid and resistant. The base in curved steel rods, with a highly decorative value, is a stylised corolla made of silhouettes of petals that support the thin but precious top, made in the same finish as the base, or in various types of

glass or ceramic. The base is available in multiple finishes and can be completed with a painted metal bottom, which serves as a practical magazine rack or tray for objects. Available in 5 different sizes, the Arbor coffee tables can be used as unique elements or in groups, to create original compositions; paired with the console of the same name, they make it possible to create environments with a coordinated style.