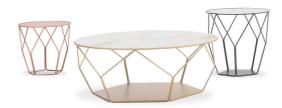

BONALDO

Starting from its name, a tribute to the complex beauty of nature, the Arbor coffee table collection is distinguished by the high graphic value of the base, an element that is both functional and aesthetic: an expressive geometric line, a slight and delicate frame which is at the time solid and resistant. The base in curved steel rods, with a highly decorative value, is a stylised corolla made of silhouettes of petals that support the thin but precious top, made in the same finish as the base, or in various types of

glass or ceramic. The base is available in multiple finishes and can be completed with a painted metal bottom, which serves as a practical magazine rack or tray for objects. Available in 5 different sizes, the Arbor coffee tables can be used as unique elements or in groups, to create original compositions; paired with the console of the same name, they make it possible to create environments with a coordinated style.