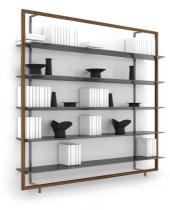

Alix Designer: Maurizio and Silvia Varsi

With its wooden frame protruding from the wall-mounted metal structure, Alix furnishes the wall by breaking its monotony. The careful choice of materials is at the core of this project, consisting of simple and linear shapes: the concept is strengthened by the use of aluminium, a cold and tenacious material that makes the structure optically light, combined with the warmth of the wood, protagonist of Alix's design.