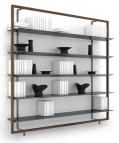

Alix Designer: Maurizio and Silvia Varsi

With its wooden frame protruding from the wall-mounted metal structure, Alix furnishes the wall by breaking its monotony. The careful choice of materials is at the core of this project, consisting of simple and linear shapes: the concept is strengthened by the use of aluminium, a cold and tenacious material that makes the structure optically light, combined with the warmth of the wood, protagonist of Alix's design.