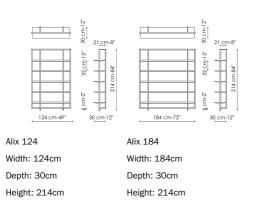

Alix Designer: Maurizio and Silvia Varsi

With its wooden frame protruding from the wall-mounted metal structure, Alix furnishes the wall by breaking its monotony. The careful choice of materials is at the core of this project, consisting of simple and linear shapes: the concept is strengthened by the use of aluminium, a cold and tenacious material that makes the structure optically light, combined with the warmth of the wood, protagonist of Alix's design.