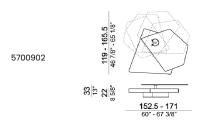

## FINAL CUT

designed by Mauro Lipparini 2018

BASE: metal, black varnished.

TOP FRAME: metal, finishes: black nickel or titanium, or oxy grey varnished.

UPPER TOP: smoked glass.

LOWER TOP: "Arabesque grey" marble.