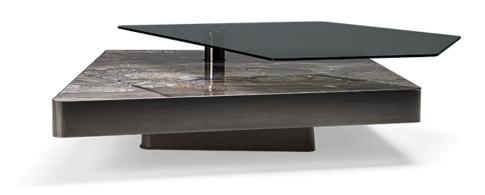

## FINAL CUT

designed by Mauro Lipparini 2018

BASE: metal, black varnished.

TOP FRAME: metal, finishes: black nickel or titanium, or oxy grey varnished.

UPPER TOP: smoked glass.

LOWER TOP: "Arabesque grey" marble.