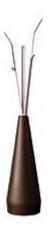

## Kadou

Ryosuke Fukusada

The base of Kadou, which is made of batch-dyed polyethylene, is available in white, anthracite grey and dove-grey. The five branches are instead made of painted metal, in eight different shades: green, powder pink, coral red, brown, white, orange, anthracite and ivory. Kadou is also available in a version with an illuminated base, and it can be used as a lamp (Kadou Light).