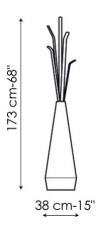

## Kadou

Ryosuke Fukusada

The base of Kadou, which is made of batch-dyed polyethylene, is available in white, anthracite grey and dove-grey. The five branches are instead made of painted metal, in eight different shades: green, powder pink, coral red, brown, white, orange, anthracite and ivory. Kadou is also available in a version with an illuminated base, and it can be used as a lamp (Kadou Light).