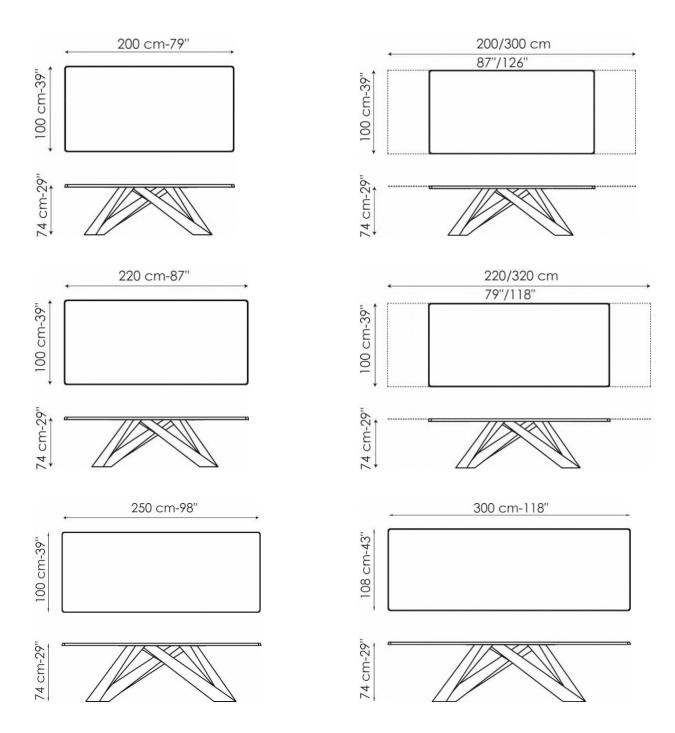

## Big Table

Alain Gilles

The legs of Big Table are made of laser-cut steel, painted matt in different colour combinations: coral red / orange / green / lilac, powder pink / brown / dove-grey / amaranth, or completely in anthracite grey, white or Corten. The table top is available in lacquered matt white, in canaletto walnut, in solid American walnut, in anthracite grey polished solid oak, in natural polished oak, in black acid-treated glass or white acid-treated extra light glass, in white or anthracite grey ceramic. Big Table is available in the fixed or extending version.