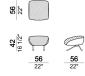

covered with synthetic lining 230gr.

QUILTED BACK AND PIPING: available in fabrics and leathers of Arketipo collection, excluded the following collections: Duchess, Fusion, Mousse, Moiré, Deep, Dynamo, Topaz and leather Pelle Leonardo. It is possible to use colours or materials different from the rest of the cover, with an extra charge.

**SEAT HEIGHT:** 42 cm **ARM HEIGHT:** 55 cm

FEET AND SWIVEL BASE: metal, finishes micaceous brown or titanium.

CLEANING INSTRUCTIONS: if the cover is in leather B/3155 - 3156 - 3157 - 3158, there is no cleaning procedure that can be used. For all the other leathers of Arketipo collection the cover can be dry cleaned in specialized laundries. If two fabrics have different cleaning procedures, please follow the most restrictive one.

5905501



5905550



5905511



## Pouf for swivel armchair code 5905511

5905551