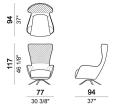

**SEAT HEIGHT:** 42 cm **ARM HEIGHT:** 55 cm

FEET AND SWIVEL BASE: metal, finishes micaceous brown or titanium.

CLEANING INSTRUCTIONS: if the cover is in leather B/3155 - 3156 - 3157 - 3158, there is no cleaning procedure that can be used. For all the other leathers of Arketipo collection the cover can be dry cleaned in specialized laundries. If two fabrics have different cleaning procedures, please follow the most restrictive one.