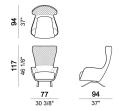

**SEAT HEIGHT:** 42 cm **ARM HEIGHT:** 55 cm

FEET AND SWIVEL BASE: metal, finishes micaceous brown or titanium.

CLEANING INSTRUCTIONS: if the cover is in leather B/3155 - 3156 - 3157 - 3158, there is no cleaning procedure that can be used. For all the other leathers of Arketipo collection the cover can be dry cleaned in specialized laundries. If two fabrics have different cleaning procedures, please follow the most restrictive one.