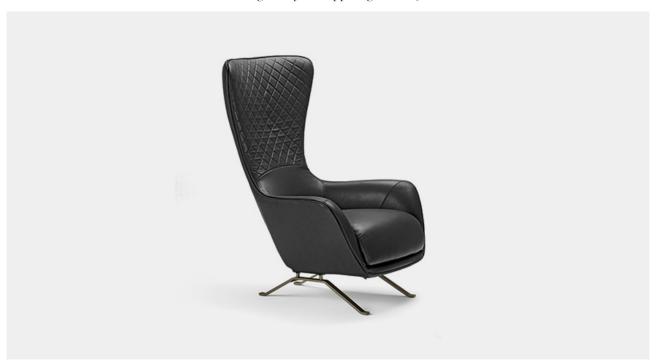

## SIN SEATY

designed by Giuseppe Vigano' 2015

STRUCTURE: armchair: metal, pouf: wood.

ARMCHAIR STRUCTURE PADDING: cold-expanded polyurethane.

ARMCHAIR SEAT AND POUF PADDING: non deformable polyurethane D35 covered with synthetic lining 230gr.

QUILTED BACK AND PIPING: available in fabrics and leathers of Arketipo collection, excluded the following collections: Duchess, Fusion, Mousse, Moiré, Deep, Dynamo, Topaz and leather Pelle Leonardo. It is possible to use colours or materials different from the rest of the cover, with an extra charge.

**SEAT HEIGHT:** 42 cm **ARM HEIGHT:** 55 cm

FEET AND SWIVEL BASE: metal, finishes micaceous brown or titanium.

CLEANING INSTRUCTIONS: if the cover is in leather B/3155 - 3156 - 3157 - 3158, there is no cleaning procedure that can be used. For all the other leathers of Arketipo collection the cover can be dry cleaned in specialized laundries. If two fabrics have different cleaning procedures, please follow the most restrictive one.