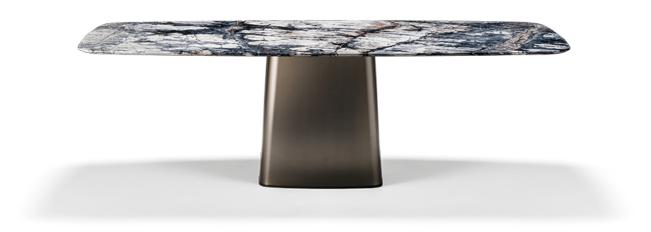

## **ICON**

designed by Mauro Lipparini 2018

BASE: metal, finishes: oxy grey or titanium. Weighted metal pedestal micaceous brown varnished.

TOP: "Moon Grey" or "Slate Grey" marble.

ATTENTION: On Moon Grey marble top it is possible to apply a polyester lacquer protection with an extra charge.

Marble is characterized by porosity and cracking that, during the manufacturing process are filled with special resins or inserts in the same material. After the polishing the surface may present irregularities and natural micro holes, which, however, do not compromise the solidity of the product.

For the correct maintenance of all marble surfaces, it is recommended to use neutral detergents and no degreasers nor corrosive detergents. Acid substances may spoil the polished marble surface. It is also recommended to avoid contact with liquids and acid food and to remove immediately these substances if they accidentally come in contact with the surface.