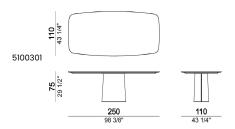

## **ICON**

designed by Mauro Lipparini 2018

BASE: metal, finishes: oxy grey or titanium. Weighted metal pedestal micaceous brown varnished.

TOP: "Moon Grey" or "Slate Grey" marble.

ATTENTION: On Moon Grey marble top it is possible to apply a polyester lacquer protection with an extra charge.