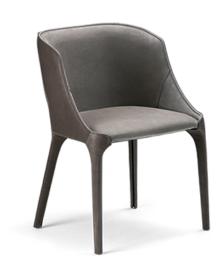

## **GOLDIE**

designed by Manzoni e Tapinassi 2015

STRUCTURE: wood and metal.

UPHOLSTERY: non-deformable polyurethane (density T40) covered with coupled synthetic lining 5mm.

SEAT HEIGHT: 46 cm

**PRICE CALCULATION CODE 5905901:** To calculate the total price, please sum the prices of the two columns: A (outer structure) + B (inner structure and seat cushion).