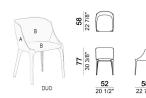

## **GOLDIE**

designed by Manzoni e Tapinassi 2015

STRUCTURE: wood and metal.

UPHOLSTERY: non-deformable polyurethane (density T40) covered with coupled synthetic lining 5mm.

SEAT HEIGHT: 46 cm

**PRICE CALCULATION CODE 5905901:** To calculate the total price, please sum the prices of the two columns: A (outer structure) + B (inner structure and seat cushion).

C.O.L max thickness 1.3 mm.

5905901

5905902