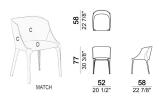

PRICE CALCULATION CODE 5905902: To calculate the total price, please sum the prices of the two columns: C (complete structure) + D (seat cushion).

ATTENTION: the cover is not removable. The seat cover of the chair code 5905902 is removable, only when it is in fabric.

C.O.L max thickness 1.3 mm.

5905901

5905902