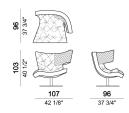

SEAT HEIGHT: 41 cm

SWIVEL BASE: micaceous brown or oxy grey stained metal.

CLEANING INSTRUCTIONS: if the cover is in leather B/3155 - 3156 - 3157 - 3158, there is no cleaning procedure that can be used. For all the other leathers of Arketipo collection the cover can be dry cleaned in specialized laundries. If two fabrics have different cleaning procedures, please follow the most restrictive one.