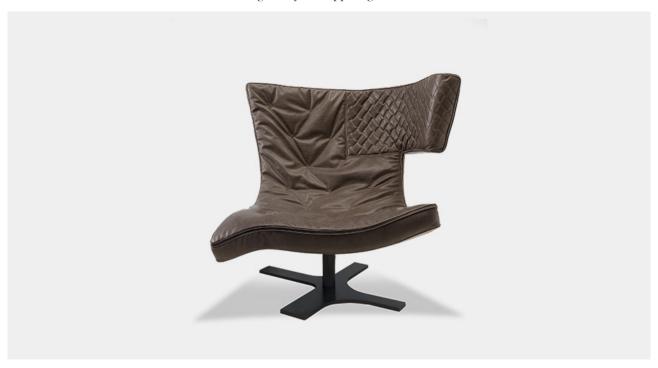

## ROXY

designed by Giuseppe Vigano' 2016

STRUCTURE: metal.

PADDING: non-deformable polyurethane of varied densities (T40P + HD60 + PF40P/FR) covered with coupled synthetic lining 6mm.

QUILTED BACK AND PIPING: available in fabrics and leathers of Arketipo collection, excluded the following collections: Duchess, Fusion, Mousse, Moiré, Deep, Dynamo, Topaz and leather Pelle Leonardo. It is possible to use colours or materials different from the rest of the cover, with an extra charge. The piping is in the same finish as the quilted back.

**ATTENTION:** striped and emblossed fabrics are not suitable. The use of thick and patterned fabrics is not recommended because the cross seams will not show up against the cover. The whole cover is removable.

SEAT HEIGHT: 41 cm

SWIVEL BASE: micaceous brown or oxy grey stained metal.

CLEANING INSTRUCTIONS: if the cover is in leather B/3155 - 3156 - 3157 - 3158, there is no cleaning procedure that can be used. For all the other leathers of Arketipo collection the cover can be dry cleaned in specialized laundries. If two fabrics have different cleaning procedures, please follow the most restrictive one.